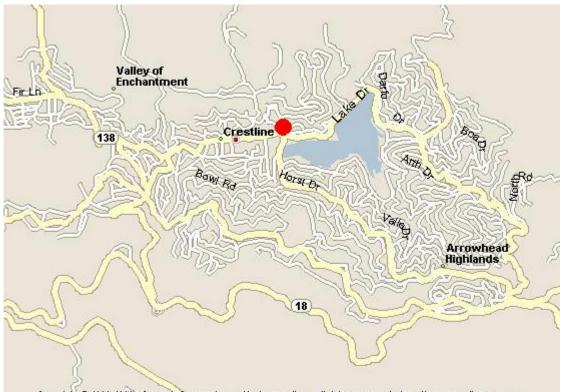

| Site Address                         | County         | Air Basin   | Latitude    | Longitude    | Elevation |
|--------------------------------------|----------------|-------------|-------------|--------------|-----------|
| 24171 Lake Dr, Crestline CA<br>92325 | San Bernardino | South Coast | 34° 14' 29" | 117º 16' 32" | 1387      |

### Siting Information

| Site Name: Lake Gregory (Crestline) | Audit Date: 2005-08-23            | ARB Number: 36181        | AIRS Number: 060710005 |
|-------------------------------------|-----------------------------------|--------------------------|------------------------|
| Address: 24171 Lake Dr              | Latitude: 34° 14' 29"             | Longitude: 117° 16' 32"  | Elevation (m): 1387    |
| Crestline, CA 92325                 | Auditors: Don Fitzell<br>Long Liu | Site Technician: Don Kho | Site Phone:            |
| Operating Agency: South Coast AQMD  |                                   | Site Report: Yes         | Site Photos: Yes       |