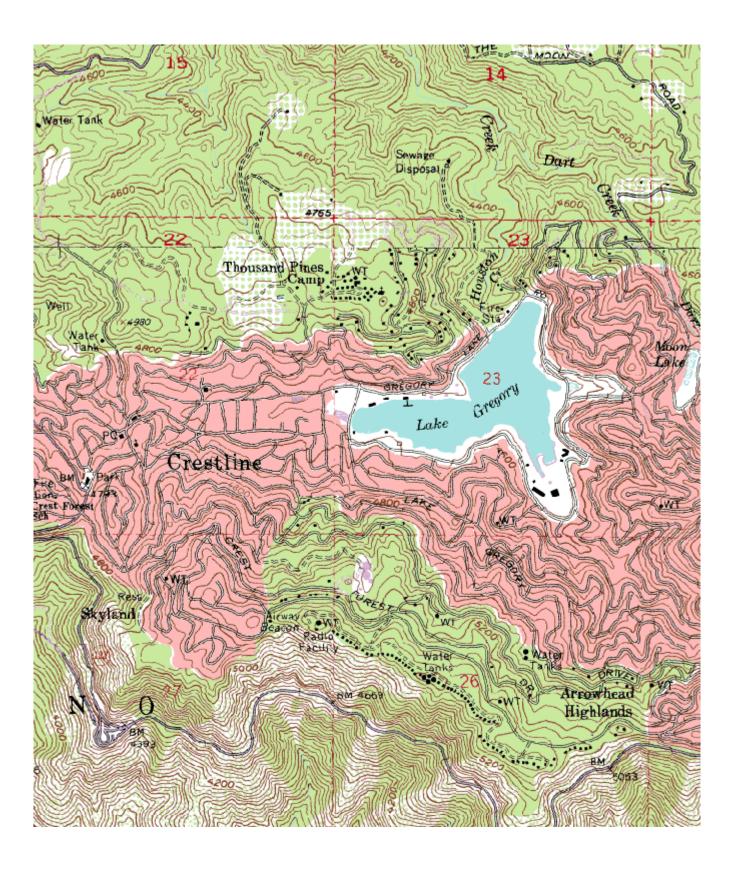

| Site Address                         | County         | Air Basin   | Latitude    | Longitude    | Elevation |
|--------------------------------------|----------------|-------------|-------------|--------------|-----------|
| 24171 Lake Dr, Crestline CA<br>92325 | San Bernardino | South Coast | 34° 14' 29" | 117º 16' 32" | 1387      |

### Siting Information

| Site Name: Lake Gregory (Crestline) | Audit Date: 2005-08-23            | ARB Number: 36181        | AIRS Number: 060710005 |
|-------------------------------------|-----------------------------------|--------------------------|------------------------|
| Address: 24171 Lake Dr              | Latitude: 34° 14' 29"             | Longitude: 117° 16' 32"  | Elevation (m): 1387    |
| Crestline, CA 92325                 | Auditors: Don Fitzell<br>Long Liu | Site Technician: Don Kho | Site Phone:            |
| Operating Agency: South Coast AQMD  |                                   | Site Report: Yes         | Site Photos: Yes       |