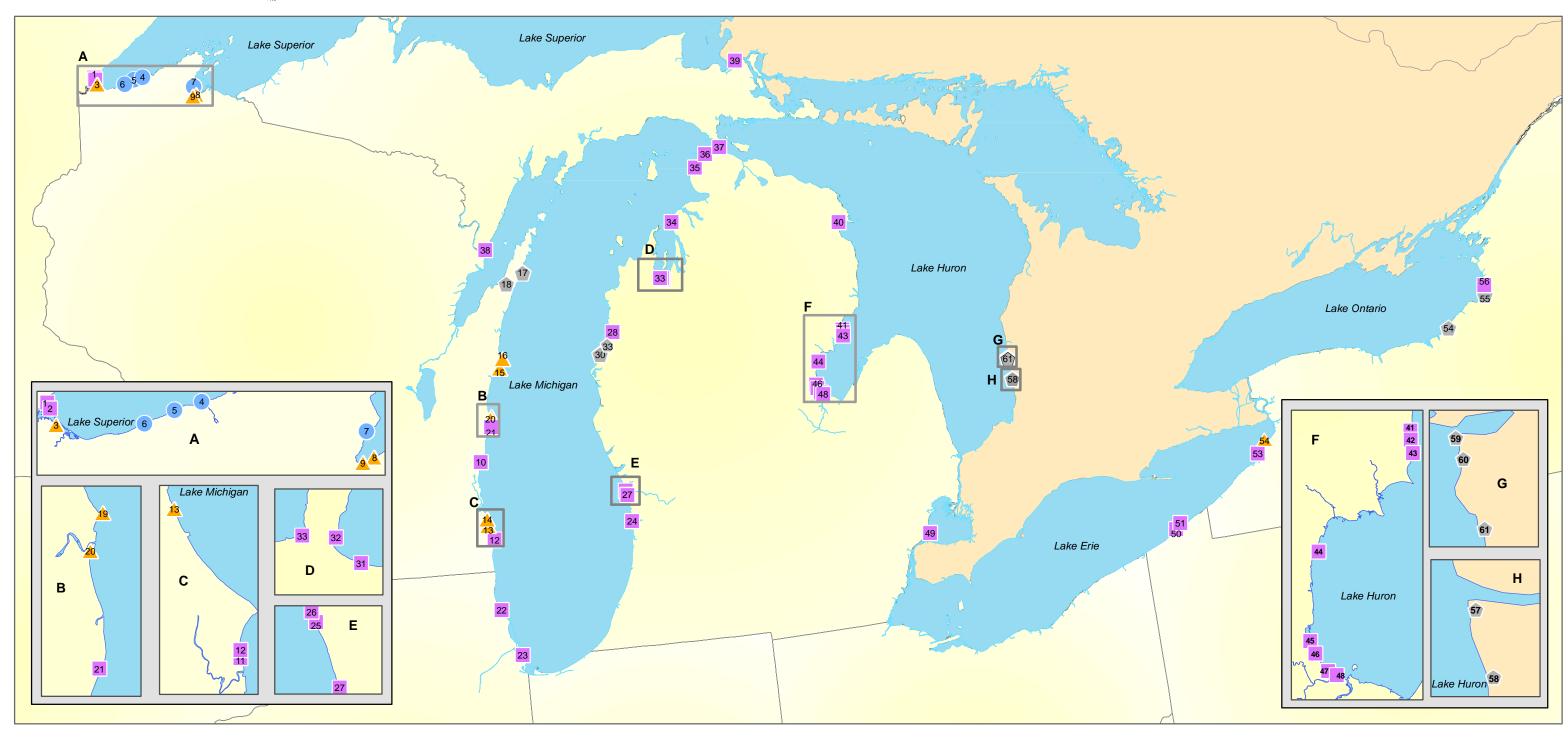

# GREAT LAKES BEACH SANITARY SURVEY LOCATIONS 🍪

### Lake Superior

### Minnesota

- 1 I AKEWAI K 2 NEW DULUTH BOAT CLUB/14TH STREET
- Wisconsin
- 3 BARKER'S ISLAND INNER BEACH
- 4 BRULE RIVER STATE FOREST BEACH #1
- 5 BRULE RIVER STATE FOREST BEACH #2 6 BRULE RIVER STATE FOREST BEACH #3
- 7 THOMPSON WEST END PARK BEACH
- 8 KREHER PARK BEACH 9 MASLOWSKI BEACHES

- Wisconsin
  10 UPPER LAKE PARK BEACH
- 11 NORTH BEACH
- 12 ZOO BEACH
- 13 BENDER BEACH
- 14 GRANT PARK BEACH
- 15 NESHOTAH BEACH
- 16 POINT BEACH STATE PARK CONCESSION STAND BEACH
  17 WHITEFISH DUNES BEACH
  18 WHITEFISH DUNES BEACH
  19 WHITEFISH DUNES BEACH
  19 WHITEFISH DUNES BEACH
  20 WHITEFISH DUNES BEACH
  20 WHITEFISH DUNES BEACH
  21 WHITEFISH DUNES BEACH
  22 WHITEFISH DUNES BEACH
  23 WHITEFISH DUNES BEACH
  24 WHITEFISH DUNES BEACH
  25 WHITEFISH DUNES BEACH
  26 WHITEFISH DUNES BEACH
  27 WHITEFISH DUNES BEACH
  28 WHITEFISH DUNES BEACH
  29 WHITEFISH DUNES BEACH
  20 WHITEFISH DUNES BEACH
  27 WHITEFISH DUNES BEACH
  28 WHITEFISH DUNES BEACH
  29 WHITEFISH DUNES BEACH
  20 WHITEFISH DUNES B
- 18 SUNSET PARK BEACH STURGEON BAY
- 19 DELAND PARK BEACH
- 20 GENERAL KING PARK BEACH 21 KOHLER ANDRAE STATE PARK NORTH BEACH
- Illinois
  22 HIGHLAND PARK ROSEWOOD BEACH
- 23 JACKSON PARK BEACH

### Lake Michigan

# Michigan 24 TUNNEL PARK

- 25 GRAND HAVEN CITY BEACH
- 26 GRAND HAVEN STATE PARK
- 27 ROSY MOUND RECREATION AREA
- 28 ONEKAMA
- 29 SUNDLING PARK

- 32 EAST BAY PARK BEACH
- 33 BRYANT PARK BEACH 34 NORWOOD PARK
- 35 CROSS VILLAGE BEACH
- 36 WILDERNESS STATE PRAK
- 37 MACKINAW CITY LIGHTHOUSE PARK
- 38 HENES PARK

### Lake Huron

# Michigan 40 STARLITE BEACH

- 41 DYER RD. BEACH
- 42 SINGING BRIDGE BEACH
- 43 TWINING RD. BEACH
- 44 WHITES BEACH 45 SOUTH LINWOOD BEACH TOWNSHIP PARK
- 46 BRISSETTE BEACH TOWNSHIP PARK
- 47 BAY CITY STATE RECREATION AREA 48 WENONA BEACH

### Canada

- 57 BAYFIELD MAIN BEACH
- 58 BAYFIELD SOUTH BEACH 59 GODERICH MAIN BEACH
- 60 GODERICH ST. CHRISTOPHER'S BEACH 61 GODERICH ROTARY COVE BEACH

### Lake Erie

### Pennsylvania

- 50 BEACH 2
- 51 BEACH 10 (BUDNY BEACH) New York
- 52 EVANS TOWN PARK 53 LAKE ERIE BEACH

### Lake Ontario

- <u>New York</u> 54 FAIR HAVEN BEACH STATE PARK
- 55 SELKIRK SHORES STATE PARK 56 SANDY ISLAND BEACH STATE PARK

## Other

39 ST. MARYS RIVER-SUGAR ISLAND TOWNSHIP PARK