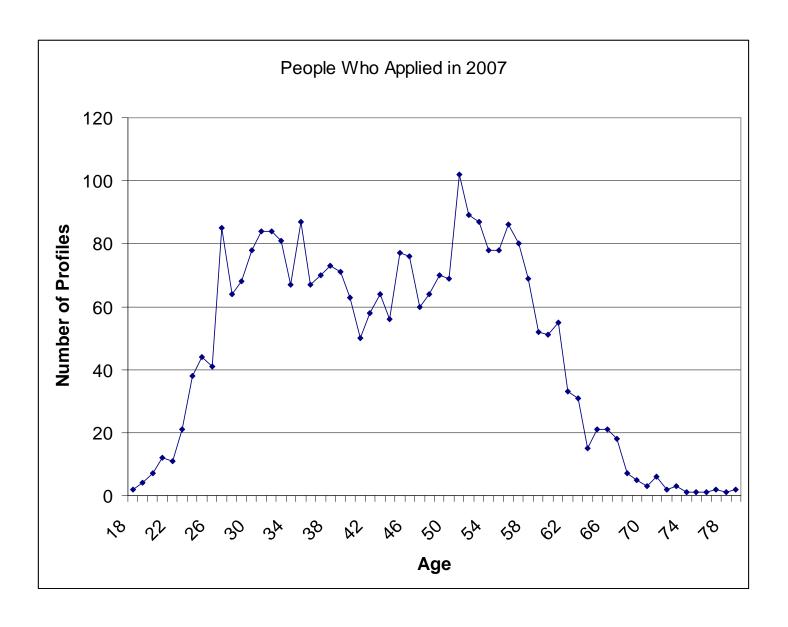

### **People Who Applied in 2007**

- 4,565 Total Lottery Applications Submitted in 2007
- 2,871 Total Individuals that Applied
  - 1,912 Applied 1 time.
    - 528 Applied 2 times.
    - 238 Applied 3 times.
    - 111 Applied 4 times.
    - 58 Applied 5 times.
    - 19 Applied 6 times.
      - 5 Applied 7 times.