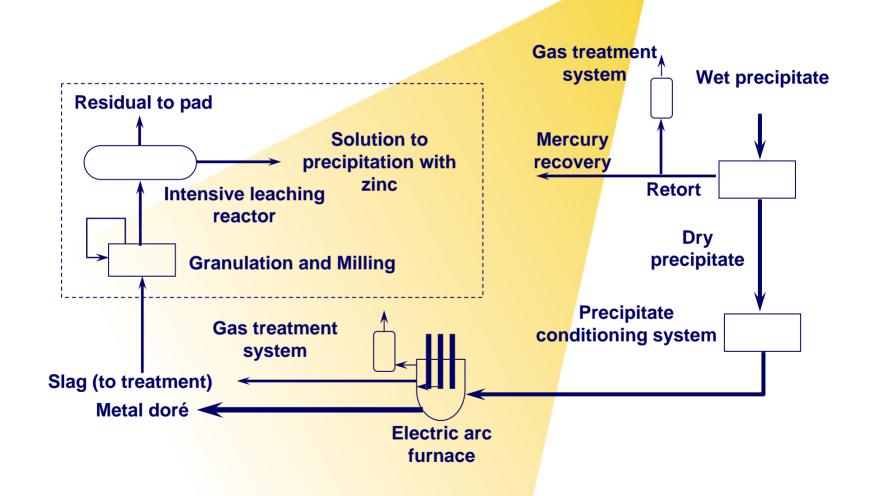

# Byproduct Mercury from International Mining

Joseph Pollara
Chief Environmental Engineer
Newmont Mining Corporation
July 24, 2007

## Yanacocha Mine - Peru



very simplified...



Doré

#### **SMELTING PROCESS**





## **RETORT**





## **GAS TREATMENT**





#### **MERCURY PRODUCTION AND SALES - 2006**





## YANACOCHA ELEMENTAL MERCURY PRODUCTION NEWMONT



#### MERCURY TRANSPORTATION



- In 2005, began shipping to Bethlehem Apparatus (B.A.), Hellertown, Pennsylvania
- Rigorous mercury handling system
  - Mercury is deposited in metallic bottles of 34 kg capacity
  - Bottles display two certifications of quality
    - one from the U.S. after manufacture
    - another one from Peru previous to filling
  - Bottles are closed and security sealed
  - Bottles are loaded into a gasketed bottle carrier
  - The bottle carrier is sealed, certified and loaded
  - Transport occurs in 20' container trucks
  - Each truck is equipped to transport 4 bottle carriers
- Use of a chemical marker to "fingerprint"