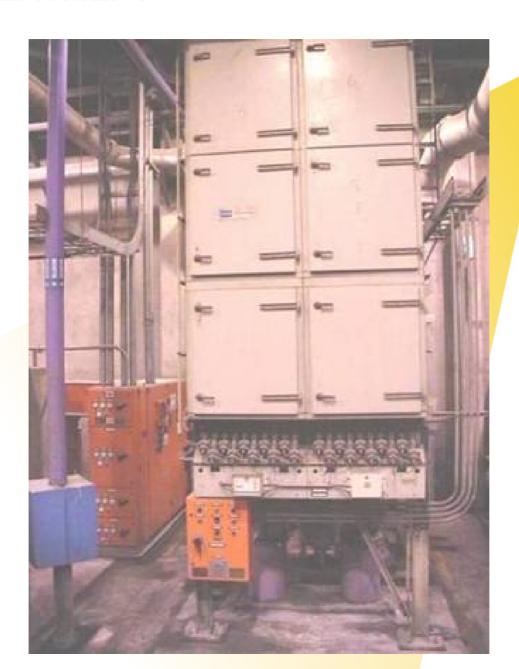

# Byproduct Mercury from International Mining

Joseph Pollara
Chief Environmental Engineer
Newmont Mining Corporation
July 24, 2007

## Yanacocha Mine - Peru



very simplified...



Doré

#### **SMELTING PROCESS**





## **RETORT**





## **GAS TREATMENT**





#### **MERCURY PRODUCTION AND SALES - 2006**





## YANACOCHA ELEMENTAL MERCURY PRODUCTION NEWMONT



#### MERCURY TRANSPORTATION



- In 2005, began shipping to Bethlehem Apparatus (B.A.), Hellertown, Pennsylvania
- Rigorous mercury handling system
  - Mercury is deposited in metallic bottles of 34 kg capacity
  - Bottles display two certifications of quality
    - one from the U.S. after manufacture
    - another one from Peru previous to filling
  - Bottles are closed and security sealed
  - Bottles are loaded into a gasketed bottle carrier
  - The bottle carrier is sealed, certified and loaded
  - Transport occurs in 20' container trucks
  - Each truck is equipped to transport 4 bottle carriers
- Use of a chemical marker to "fingerprint" Newmont's mercury

#### **SECURITY**



- The