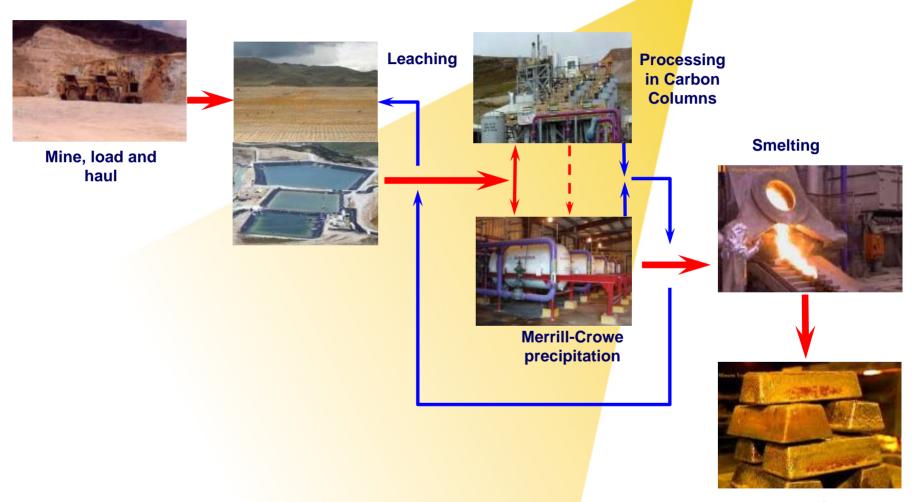

# Byproduct Mercury from International Mining

Joseph Pollara
Chief Environmental Engineer
Newmont Mining Corporation
July 24, 2007

## Yanacocha Mine - Peru



very simplified...



Doré

#### **SMELTING PROCESS**





## **RETORT**





## **GAS TREATMENT**





#### **MERCURY PRODUCTION AND SALES - 2006**





## YANACOCHA ELEMENTAL MERCURY PRODUCTION NEWMONT



#### MERCURY TRANSPORTATION



- In 2005, began shipping to Bethlehem Apparatus (B.A.), Hellertown, Pennsylvania
- Rigorous mercury handling system
  - Mercury is deposited in metallic bottles of 34 kg capacity
  - Bottles display two certifications of quality
    - one from the U.S. after manufacture
    - another one from Peru previous to filling
  - Bottles are closed and security sealed
  - Bottles are loaded into a gasketed bottle carrier
  - The bottle carrier is sealed, certified and loaded
  - Transport occurs in 20' container trucks
  - Each truck is equipped to transport 4 bottle carriers
- Use o