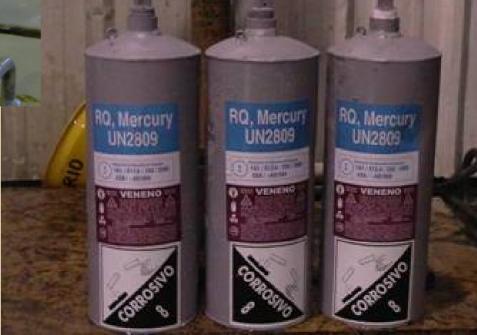

#### MERCURY TRANSPORTATION

- In 2005, began shipping to Bethlehem Apparatus (B.A.), Hellertown, Pennsylvania
- Rigorous mercury handling system
  - Mercury is deposited in metallic bottles of 34 kg capacity
  - Bottles display two certifications of quality
    - one from the U.S. after manufacture
    - another one from Peru previous to filling
  - Bottles are closed and security sealed
  - Bottles are loaded into a gasketed bottle carrier
  - The bottle carrier is sealed, certified and loaded
  - Transport occurs in 20' container trucks
  - Each truck is equipped to transport 4 bottle carriers
- Use of a chemical marker to "fingerprint" Newmont's mercury

### **MERCURY BOTTLES**