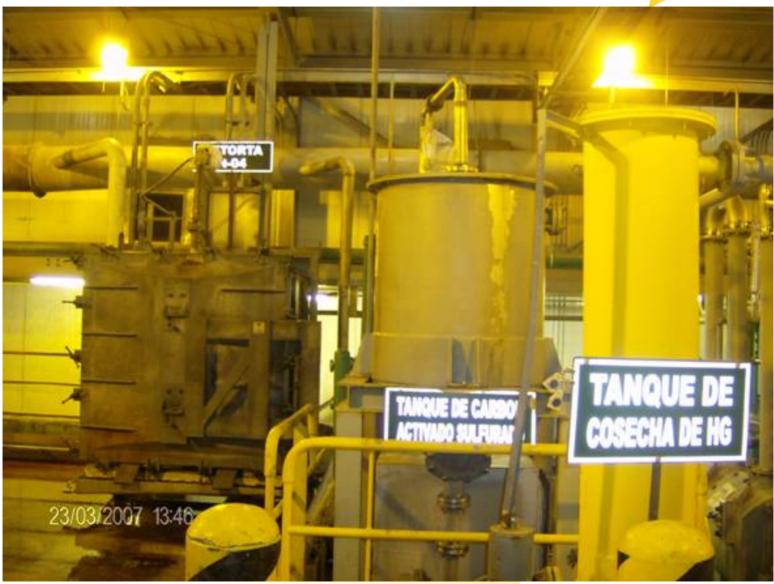

# Byproduct Mercury from International Mining

Joseph Pollara
Chief Environmental Engineer
Newmont Mining Corporation
July 24, 2007

## Yanacocha Mine - Peru



very simplified...



Doré

#### **SMELTING PROCESS**





## **RETORT**





## **GAS TREATMENT**





#### **MERCURY PRODUCTION AND SALES - 2006**





## YANACOCHA ELEMENTAL MERCURY PRODUCTION NEWMONT



#### MERCURY TRANSPORTATION



- In 2005, began shipping to Bethlehem Apparatus (B.A.), Hellertown, Pennsylvania
- Rigorous mercury handling system
  - Mercury is deposited in metallic bottles of 34 kg capacity
  - Bottles display two certifications of quality
    - one from the U.S. after manufacture
    - another one from Peru previous to filling
  - Bottles are closed and security sealed
  - Bottles are loaded into a gasketed bottle carrier
  - The bottle carrier is sealed, certified and loaded
  - Transport occurs in 20' container trucks
  - Each truck is equipped to transport 4 bottle carriers
- Use of a chemical marker to "fingerprint" Newmont's mercury