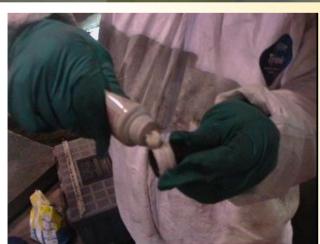

#### MERCURY TRANSPORTATION

- In 2005, began shipping to Bethlehem Apparatus (B.A.), Hellertown, Pennsylvania
- Rigorous mercury handling system
  - Mercury is deposited in metallic bottles of 34 kg capacity
  - Bottles display two certifications of quality
    - one from the U.S. after manufacture
    - another one from Peru previous to filling
  - Bottles are closed and security sealed
  - Bottles are loaded into a gasketed bottle carrier
  - The bottle carrier is sealed, certified and loaded
  - Transport occurs in 20' container trucks
  - Each truck is equipped to transport 4 bottle carriers
- Use of a chemical marker to "fingerprint" Newmont's mercury

### **MERCURY BOTTLES**