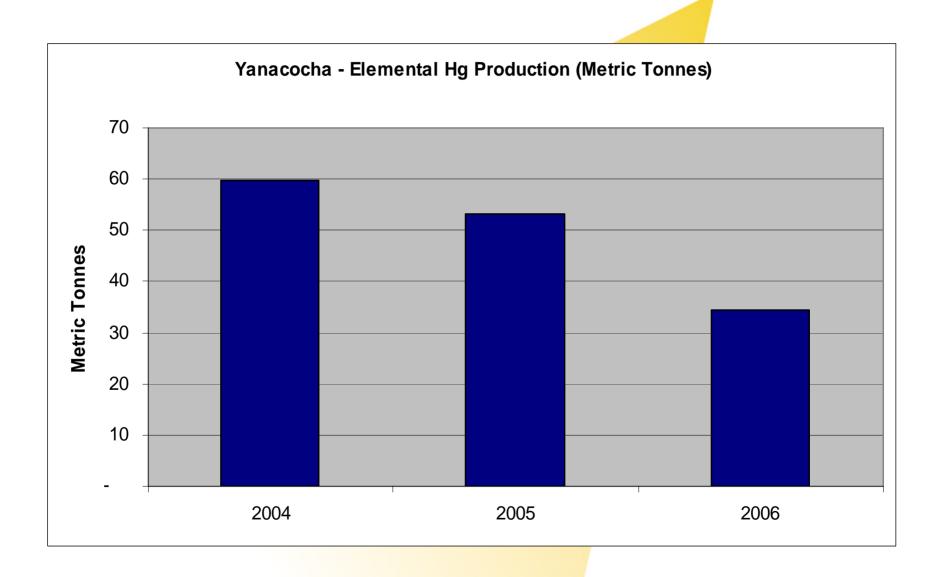

# Byproduct Mercury from International Mining

Joseph Pollara
Chief Environmental Engineer
Newmont Mining Corporation
July 24, 2007

## Yanacocha Mine - Peru



very simplified...



Doré

#### **SMELTING PROCESS**





## **RETORT**





## **GAS TREATMENT**





#### **MERCURY PRODUCTION AND SALES - 2006**





## YANACOCHA ELEMENTAL MERCURY PRODUCTION NEWMONT



#### MERCURY TRANSPORTATION



- In 2005, began shipping to Bethlehem Apparatus (B.A.), Hellertown, Pennsylvania
- Rigorous mercury handling system
  - Mercury is deposited in metallic bottles of 34 kg capacity
  - Bottles display two certifications of quality
    - one from the U.S. after manufacture
    - another one from Peru previous to filling
  - Bottles are closed and security sealed
  - Bottles are loaded into a gasketed bottle carrier
  - The bottle carrier is sealed, certified and loaded
  - Transport occurs in 20' container trucks
  - Each truck is equipped to transport 4 bottle carriers
- Use of a chemical marker to "fingerprint" Newmont's mercury

#### **SECURITY**



- The convoy follows an established security route from the mine to the port of the Callao
- Personnel train