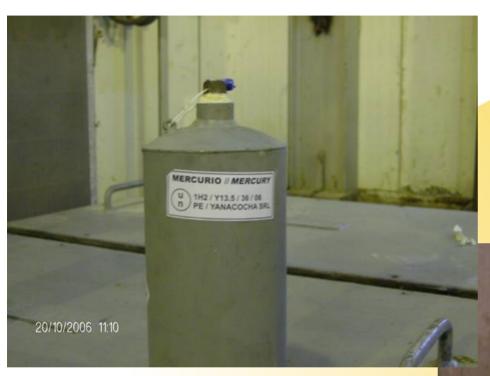

#### MERCURY TRANSPORTATION

- In 2005, began shipping to Bethlehem Apparatus (B.A.), Hellertown, Pennsylvania
- Rigorous mercury handling system
  - Mercury is deposited in metallic bottles of 34 kg capacity
  - Bottles display two certifications of quality
    - one from the U.S. after manufacture
    - another one from Peru previous to filling
  - Bottles are closed and security sealed
  - Bottles are loaded into a gasketed bottle carrier
  - The bottle carrier is sealed, certified and loaded
  - Transport occurs in 20' container trucks
  - Each truck is equipped to transport 4 bottle carriers
- Use of a chemical marker to "fingerprint" Newmont's mercury

### **MERCURY BOTTLES**