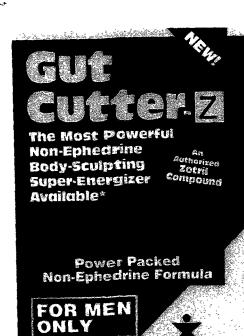

## NOTIFICATION PURSUANT TO SECTION 6 OF DSHEA AND 21 CFR § 101.93

This notification is being filed on behalf of Basic Research, L.L.C. dba
Urban Biologics that is the Distributor of the product(s) which bear the statements
identified in this notification. Its business address is: 402 West 5050 North,
Provo, Utah 84604. This notification is being made pursuant to Section 6 of
DSHEA and Rule 21 C.F.R. § 101.93. The dietary supplement product on whose
label or labeling the statements appear is **Gut Cutter - Z<sup>TM</sup>**.

The text of each structure-function statement for which notification is now being given is:

(Statement 1):

"The Most Powerful Non-Ephedrine Body-Sculpting

Super-Energizer Available"

The following summary identifies the dietary ingredient(s) or supplement(s) for which a statement has been made:

Statement Number

Identity of Dietary Ingredient(s) or Supplement(s)

that is the Subject of the Statement:

Gut Cutter-Z™ – 120ct. Box

The following identifies the brand name of each supplement for which a statement is made: