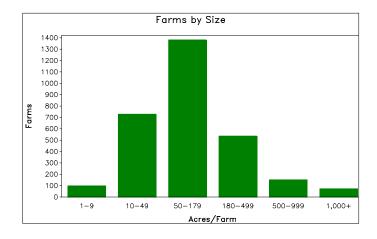

#### **Number of farms**

2,973 farms in 2002, 2,994 farms in 1997, down 1 percent.