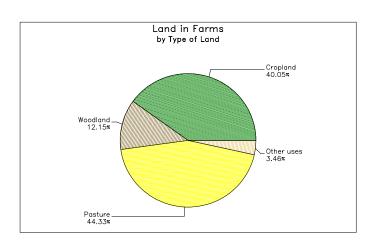

*Fayette, Texas**



#### **Number of farms**

2,973 farms in 2002, 2,994 farms in 1997, down 1 percent.

#### Land in farms

552,414 acres in 2002, 526,909 acres in 1997, up 5 percent.

### Average size of farm

186 acres in 2002, 176 acres in 1997, up 6 percent.

#### **Market Value of Production**

\$51,696,000 in 2002, \$60,650,000 in 1997, down 15 percent. Crop sales accounted for \$5,259,000 of the total value in 2002. Livestock sales accounted for \$46,438,000 of the total value in 2002.

# Market Value of Production, average per farm

\$17,389 in 2002, \$20,257 in 1997, down 14 percent.

#### **Government Payments**

\$498,000 in 2002, \$484,000 in 1997, up 3 percent.

### Government Payments, average per farm receiving payments

\$3,132 in 2002, \$1,787 in 1997, up 75 percent.





### 2002 Census of Agriculture **County Profile** United States Department of Agriculture, Texas Agricultural Statistics Service

#### **Fayette, Texas**

Ranked items among the 254 state counties and 3,078 U.S. counties, 2002

| Item                                                                                                                                                                                                                                                                                                                                                                                                                                                       | Quantity                                                             | State Rank