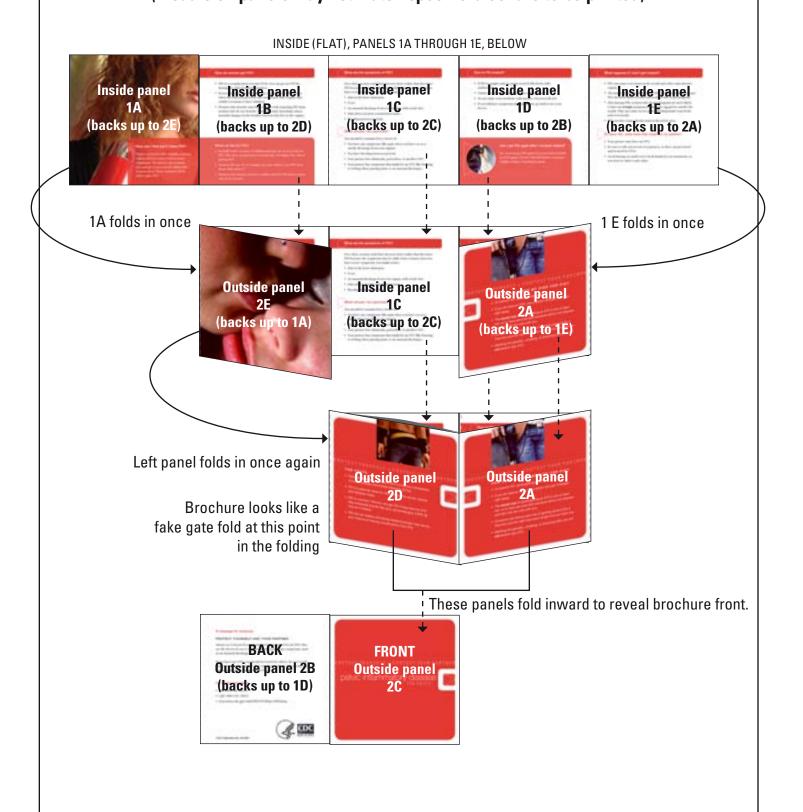

## **Printing Specifications**

| Job Title         | 10-panel brochure (Spanish version of Gonorrhea brochure)                                                                                                                                                                                                                  |
|-------------------|----------------------------------------------------------------------------------------------------------------------------------------------------------------------------------------------------------------------------------------------------------------------------|
| Size              | $29.75 \times 6$ inches flat, folding to $6 \times 6$ inches. Inside panel widths: $1A = 5.875$ "; $1B = 5.9375$ "; $1C = 6$ "; $1D = 6$ "; $1E = 5.9375$ ". Outside panel widths: $2A = 5.9375$ "; $2B (BACK) = 6$ "; $2C(FRONT) = 6$ "; $2D = 5.9375$ "; $2E = 5.875$ ". |
| Pages             | 2 pages (one sheet). Fold lines indicated on lo-res dummy pdf.                                                                                                                                                                                                             |
| Inks              | 4c process + 1 PMS (PMS 293C) plus flood satin aqueous coat (6/6).                                                                                                                                                                                                         |
| Quantity          |                                                                                                                                                                                                                                                                            |
| Stock             | 65# bright white gloss cover. Please use gloss cover with satin aqueous for specific desired effect. If heavier stock is used, the fold lines will not be accurate.                                                                                                        |
| Photos/Duotones   | Yes                                                                                                                                                                                                                                                                        |
| Bleeds            | Yes                                                                                                                                                                                                                                                                        |
| Traps/Screens     | Yes. Trapping will be the sole responsibility of the print vendor. Purchaser will not be held liable if the printer fails to create good traps.                                                                                                                            |
| Binding           | Fold (special fold—see printed sample to use as folding dummy) & trim. If heavier stock is used, the fold lines will not be accurate.                                                                                                                                      |
| Instructions      | See the bright pink fold instructions on the lo-res dummy pdf included in this package. See folding instructions attached to this pdf. The purchaser will also supply the printer with a printed sample to use as a dummy.                                                 |
| Final Files / Art | Print using the press-quality pdf (SP05_Gonorrhea_press.pdf). Included in this package are 3 pdfs:  1. Lo-res pdf dummy (SP05_Gonorrhea_dummy.pdf)  2. Press-quality pdf (SP05_Gonorrhea_press.pdf)  3. Print specs.                                                       |
| Proof             | Send one set of color proofs to the contact person below. Please include composite proof and folded-to-size proof for each brochure.                                                                                                                                       |
| Delivery          |                                                                                                                                                                                                                                                                            |
| Contact           | If you have specific questions or concerns which the contact person listed above is not able to answer, please contact the designer:  Meryl Thomas , Palladian Partners, Inc.  Phone: 301-650-8660; email: mthomas@palladianpartners.com                                   |

## General FOLDING INSTRUCTIONS for 10-Panel Brochures (Visuals on panels may not match specific brochure to be printed)