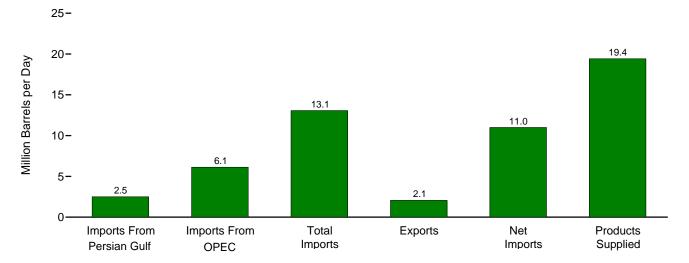

Figure 3.3a Petroleum Trade: Overview

OverviewOverview, July 2008

Imports From OPEC and Persian Gulf as Share of Total Imports, 1973-2007

80-60 **OPEC** 44.4% (2007)47.8% \_(1973) Persian Gulf 16.1% (2007)20 13.6% (1973)1975 1980 1985 1990 1995 2000 2005

Imports From OPEC and Persian Gulf as Share of Total Imports, January-July

Net Imports as Share of Products Supplied, 1973-2007

Notes: • OPEC=Organization of the Petroleum Exporting Countries. • Because vertical scales differ, graphs should not be compared.

Net Imports as Share of Products Supplied, January-September

Web Page: http://www.eia.doe.gov/emeu/mer/petro.html. Source: Table 3.3a.