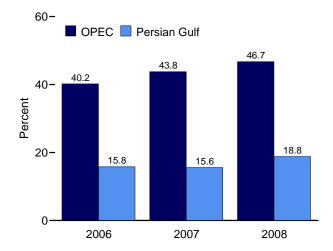

Imports From OPEC and Persian Gulf as Share of Total Imports, January-July

Net Imports as Share of Products Supplied, 1973-2007

Notes: • OPEC=Organization of the Petroleum Exporting Countries. • Because vertical scales differ, graphs should not be compared.