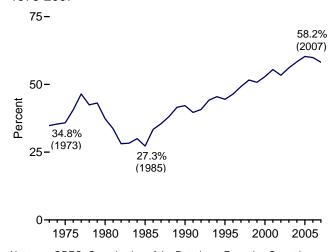

Figure 3.3a Petroleum Trade: Overview

OverviewOverview, July 2008

Imports From OPEC and Persian Gulf as Share of Total Imports, 1973-2007

80-60 **OPEC** 44.4% (2007)47.8% \_(1973) Persian Gulf 16.1% (2007)20 13.6% (1973)1975 1980 1985 1990 1995 2000 2005

Imports From OPEC and Persian Gulf as Share of Total Imports, January-July

Net Imports as Share of Products Supplied, 1973-2007

Notes: • OPEC=Organization of the Petroleum Exporting Countries. • Because vertical scales differ, graphs should not be compared.