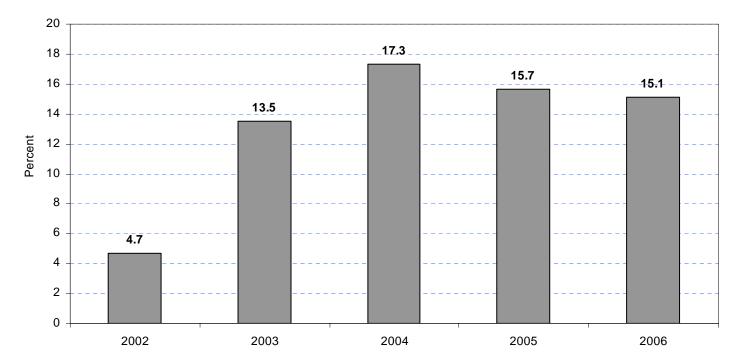

2004

2005

2006

Figure 7. Net LNG Imports as a Percentage of Total Net Imports of Natural Gas, 2002-2006

2003

Sources: Office of Fossil Energy, U.S. Department of Energy, "Natural Gas Imports and Exports."

4