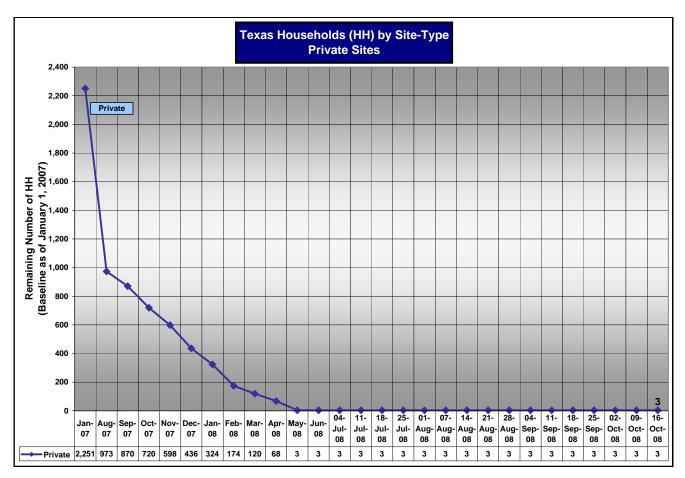

| IA Housing Statistics                                        | Texas   |
|--------------------------------------------------------------|---------|
| October 16, 2008                                             | DR 1606 |
| Housing Applicant Demographics                               |         |
| Direct Housing Assistance Recipients                         |         |
| Group Sites                                                  |         |
| Aggregate Total # of Households in Group Sites               | 0       |
| Current Total # of Households in Group Sites                 | 0       |
| Total # of Households in Travel Trailers                     | 0       |
| Total # of Households in Park Models                         | 0       |
| Total # of Households in Mobile Homes                        | 0       |
| # of Homeowners                                              | 0       |
| # of Renters                                                 | 0       |
| # Over 60 Years of Age                                       | 0       |
| # with Special Needs                                         | 0       |
| # UFAS Applicants                                            | 0       |
| # Receiving Assistance (HUD, Section 8, etc.) - Pre-Disaster | 0       |
| Commercial Sites                                             |         |
| Aggregate Total # of Households in Commercial Sites          | 148     |
| Current Total # of Households in Commercial Sites            | 0       |
| Total # of Households in Travel Trailers                     | 0       |
| Total # of Households in Park Models                         | 0       |
| Total # of Households in Mobile Homes                        | 0       |
| # of Homeowners                                              | 0       |
| # of Renters                                                 | 0       |
| # Over 60 Years of Age                                       | 0       |
| # with Special Needs                                         | 0       |
| # UFAS Applicants                                            | 0       |
| # Receiving Assistance (HUD, Section 8, etc.) - Pre-Disaster | 0       |
| Private Sites                                                |         |
| Aggregate Total # of Households in Private Sites             | 4,097   |
| Current Total # of Households in Private Sites               | 3       |
| Total # of Households in Travel Trailers                     | 3       |
| Total # of Households in Park Models                         | 0       |
| Total # of Households in Mobile Homes                        | 0       |
| # of Homeowners                                              | 3       |
| # of Renters                                                 | 0       |
| # Over 60 Years of Age                                       | 2       |
| # with Special Needs                                         | 1       |
| # UFAS Applicants                                            | 0       |
| # Receiving Assistance (HUD, Section 8, etc.) - Pre-Disaster | 0       |
| Industrial Sites                                             |         |
| Aggregate Total # of Households in Industrial Sites          | 0       |