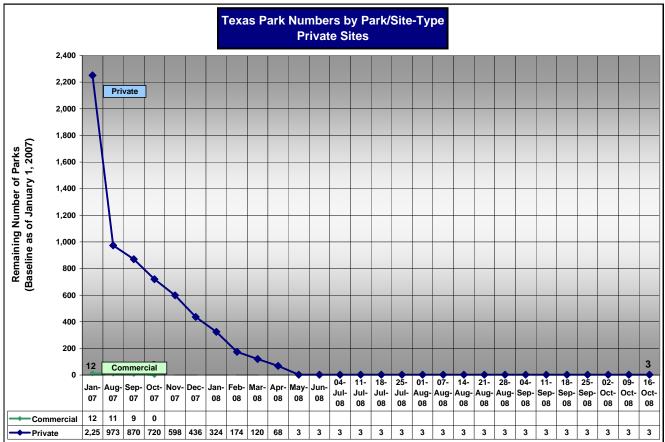

## Texas: 1606

Individual Assistance Program Global Report

October 16, 2008

| IA Housing Statistics<br>October 16, 2008                                       | <b>Texas</b><br>DR 1606 |
|---------------------------------------------------------------------------------|-------------------------|
|                                                                                 |                         |
| Total Applicants Registered                                                     |                         |
| ndividual and Households Program Applicants Registered                          | 480,115                 |
|                                                                                 | · · ·                   |
| Aggregate Units - Direct Housing                                                |                         |
| Private Site Units                                                              | 4,411                   |
| Travel Trailer                                                                  | 4,337                   |
| Mobile Home                                                                     | 0                       |
| Park Model                                                                      | 74                      |
| Commercial Site Units                                                           | 194                     |
| Travel Trailer                                                                  | 188                     |
| Mobile Home                                                                     | 0                       |
| Park Model                                                                      | 6                       |
| Group Site Units<br>Travel Trailer                                              | 0                       |
| Mobile Home                                                                     | 0                       |
| Park Model                                                                      | 0                       |
| Industrial Site Units                                                           | 0                       |
| Travel Trailer                                                                  | 0                       |
| Mobile Home                                                                     | 0                       |
| Park Model                                                                      | 0                       |
| Totals - All Aggreate Units                                                     | 4,605                   |
|                                                                                 |                         |
| Active Units - Direct Housing - THU is Currently Residi                         | ng in TX                |
| Private Site Units                                                              | 3                       |
| Travel Trailers                                                                 | 3                       |
| Park Models                                                                     | 0                       |
| Mobile Homes                                                                    | 0                       |
| Commercial Site Units                                                           |                         |
| Travel Trailers                                                                 | 0                       |
| Park Models                                                                     | 0                       |
| Mobile Homes                                                                    | 0                       |
| Group Site Units                                                                |                         |
| Travel Trailers                                                                 | 0                       |
| Park Models Mobile Homes                                                        | 0                       |
| Industrial Site Units                                                           | 0                       |
| Travel Trailers                                                                 | 0                       |
| Park Models                                                                     | 0                       |
| Mobile Homes                                                                    | 0                       |
| Totals - All Active Units                                                       | 3                       |
|                                                                                 |                         |
| Sites - Direct Housing                                                          |                         |
| Commercial                                                                      |                         |
| Aggregate Sites                                                                 | 13                      |
| Current Sites                                                                   | 0                       |
| Group                                                                           |                         |
| Aggregate Sites                                                                 | 0                       |
| Current Sites                                                                   | 0                       |
| Industrial                                                                      |                         |
| Aggregate Sites                                                                 | 0                       |
| Current Sites                                                                   | 0                       |
| Private                                                                         |                         |
| Aggregate Sites                                                                 | 4,081                   |
| Current Sites                                                                   | 3                       |
|                                                                                 |                         |
| All (Combined) Site Types                                                       |                         |
| All (Combined) Site Types<br>Totals - Aggregate Sites<br>Totals - Current Sites | 4,094                   |