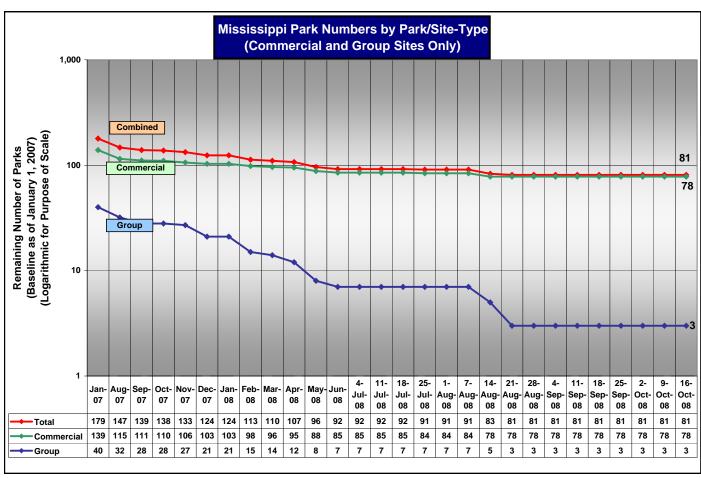

## Mississippi: 1604

Individual Assistance Program Global Report

October 16, 2008

| IA Housing Statistics October 16, 2008                                                                                     | <b>Mississippi</b><br>DR 1604 |
|----------------------------------------------------------------------------------------------------------------------------|-------------------------------|
|                                                                                                                            | _                             |
| Total Applicants Registered                                                                                                |                               |
| ndividual and Households Program Applicants Registered                                                                     | 518,100                       |
| A company to Unite - Discret Heaveign                                                                                      |                               |
| Aggregate Units - Direct Housing                                                                                           |                               |
| Private Site Units Travel Trailer                                                                                          | 31,326<br>28,661              |
| Mobile Home                                                                                                                | 2,332                         |
| Park Model                                                                                                                 | 333                           |
| Commercial Site Units                                                                                                      | 3,934                         |
| Travel Trailer                                                                                                             | 2,802                         |
| Mobile Home                                                                                                                | 1,008                         |
| Park Model                                                                                                                 | 124                           |
| Group Site Units                                                                                                           | 2,572                         |
| Travel Trailer  Mobile Home                                                                                                | 1,648<br>834                  |
| Park Model                                                                                                                 | 90                            |
| Industrial Site Units                                                                                                      | 0                             |
| Travel Trailer                                                                                                             | 0                             |
| Mobile Home                                                                                                                | 0                             |
| Park Model                                                                                                                 | 0                             |
| Totals - All Aggreate Units                                                                                                | 37,832                        |
|                                                                                                                            |                               |
| Active Units - Direct Housing - THU is Currently Residi                                                                    | ng in MS                      |
| Private Site Units                                                                                                         | 2,965                         |
| Travel Trailers                                                                                                            | 2,263                         |
| Park Models                                                                                                                | 78                            |
| Mobile Homes Commercial Site Units                                                                                         | 624<br>461                    |
| Travel Trailers                                                                                                            | 152                           |
| Park Models                                                                                                                | 15                            |
| Mobile Homes                                                                                                               | 294                           |
| Group Site Units                                                                                                           | 80                            |
| Travel Trailers                                                                                                            | 0                             |
| Park Models                                                                                                                | 4                             |
| Mobile Homes                                                                                                               | 76                            |
| Industrial Site Units                                                                                                      | 0                             |
| Travel Trailers                                                                                                            | 0                             |
| Park Models  Mobile Homes                                                                                                  | 0                             |
| Totals - All Active Units                                                                                                  | 3,506                         |
| Totals - All Active Units                                                                                                  | 3,300                         |
| Sites - Direct Housing                                                                                                     |                               |
| Commercial                                                                                                                 |                               |
| Aggregate Sites                                                                                                            | 147                           |
| Current Sites                                                                                                              |                               |
|                                                                                                                            | 78                            |
| Group                                                                                                                      |                               |
| •                                                                                                                          |                               |
| Aggregate Sites                                                                                                            | 78                            |
| Group<br>Aggregate Sites<br>Current Sites<br>Industrial                                                                    | 78                            |
| Aggregate Sites Current Sites Industrial Aggregate Sites                                                                   | 78                            |
| Aggregate Sites Current Sites Industrial Aggregate Sites Current Sites                                                     | 78<br>43<br>3                 |
| Aggregate Sites Current Sites Industrial Aggregate Sites Current Sites Private                                             | 78<br>43<br>3<br>0<br>0       |
| Aggregate Sites Current Sites Aggregate Sites Current Sites Current Sites Private Aggregate Sites                          | 78<br>43<br>3<br>0<br>0<br>0  |
| Aggregate Sites Current Sites  ndustrial Aggregate Sites Current Sites Private Aggregate Sites Current Sites Current Sites | 78<br>43<br>3<br>0<br>0       |
| Aggregate Sites Current Sites  ndustrial Aggregate Sites Current Sites                                                     | 78<br>43<br>3<br>0<br>0<br>0  |