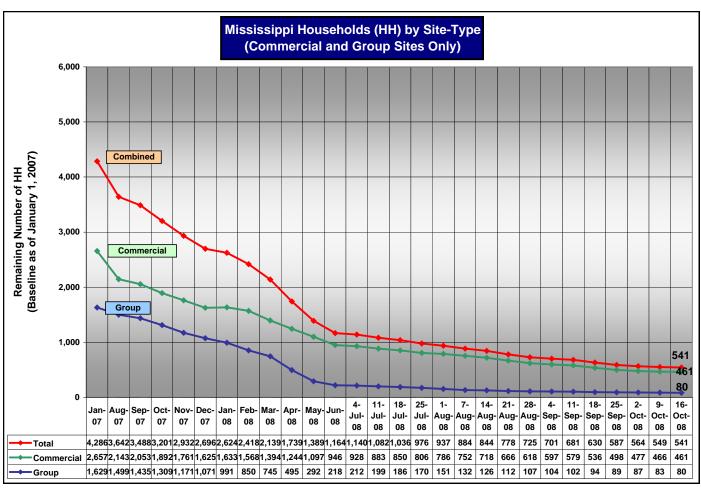

## Mississippi: 1604

Individual Assistance Program Global Report

October 16, 2008

| IA Housing Statistics October 16, 2008                                                                                     | <b>Mississippi</b><br>DR 1604 |
|----------------------------------------------------------------------------------------------------------------------------|-------------------------------|
|                                                                                                                            | _                             |
| Total Applicants Registered                                                                                                |                               |
| ndividual and Households Program Applicants Registered                                                                     | 518,100                       |
| A company to Unite - Discret Heaveign                                                                                      |                               |
| Aggregate Units - Direct Housing                                                                                           |                               |
| Private Site Units Travel Trailer                                                                                          | 31,326<br>28,661              |
| Mobile Home                                                                                                                | 2,332                         |
| Park Model                                                                                                                 | 333                           |
| Commercial Site Units                                                                                                      | 3,934                         |
| Travel Trailer                                                                                                             | 2,802                         |
| Mobile Home                                                                                                                | 1,008                         |
| Park Model                                                                                                                 | 124                           |
| Group Site Units                                                                                                           | 2,572                         |
| Travel Trailer  Mobile Home                                                                                                | 1,648<br>834                  |
| Park Model                                                                                                                 | 90                            |
| Industrial Site Units                                                                                                      | 0                             |
| Travel Trailer                                                                                                             | 0                             |
| Mobile Home                                                                                                                | 0                             |
| Park Model                                                                                                                 | 0                             |
| Totals - All Aggreate Units                                                                                                | 37,832                        |
|                                                                                                                            |                               |
| Active Units - Direct Housing - THU is Currently Residi                                                                    | ng in MS                      |
| Private Site Units                                                                                                         | 2,965                         |
| Travel Trailers                                                                                                            | 2,263                         |
| Park Models                                                                                                                | 78                            |
| Mobile Homes Commercial Site Units                                                                                         | 624<br>461                    |
| Travel Trailers                                                                                                            | 152                           |
| Park Models                                                                                                                | 15                            |
| Mobile Homes                                                                                                               | 294                           |
| Group Site Units                                                                                                           | 80                            |
| Travel Trailers                                                                                                            | 0                             |
| Park Models                                                                                                                | 4                             |
| Mobile Homes                                                                                                               | 76                            |
| Industrial Site Units                                                                                                      | 0                             |
| Travel Trailers                                                                                                            | 0                             |
| Park Models  Mobile Homes                                                                                                  | 0                             |
| Totals - All Active Units                                                                                                  | 3,506                         |
| Totals - All Active Units                                                                                                  | 3,300                         |
| Sites - Direct Housing                                                                                                     |                               |
| Commercial                                                                                                                 |                               |
| Aggregate Sites                                                                                                            | 147                           |
| Current Sites                                                                                                              |                               |
|                                                                                                                            | 78                            |
| Group                                                                                                                      |                               |
| •                                                                                                                          |                               |
| Aggregate Sites                                                                                                            | 78                            |
| Group<br>Aggregate Sites<br>Current Sites<br>Industrial                                                                    | 78                            |
| Aggregate Sites Current Sites Industrial Aggregate Sites                                                                   | 78                            |
| Aggregate Sites Current Sites Industrial Aggregate Sites Current Sites                                                     | 78<br>43<br>3                 |
| Aggregate Sites Current Sites Industrial Aggregate Sites Current Sites Private                                             | 78<br>43<br>3<br>0<br>0       |
| Aggregate Sites Current Sites Aggregate Sites Current Sites Current Sites Private Aggregate Sites                          | 78<br>43<br>3<br>0<br>0<br>0  |
| Aggregate Sites Current Sites  ndustrial Aggregate Sites Current Sites Private Aggregate Sites Current Sites Current Sites | 78<br>43<br>3<br>0<br>0       |
| Aggregate Sites Current Sites  ndustrial Aggregate Sites Current Sites                                                     | 78<br>43<br>3<br>0<br>0<br>0  |

| IA Housing Statistics October 16, 2008                       | <b>Mississippi</b><br>DR 1604 |
|--------------------------------------------------------------|-------------------------------|
| Housing Applicant Demographics                               |                               |
| <u> </u>                                                     |                               |
| Direct Housing Assistance Recipients                         |                               |
| Group Sites                                                  | 0.007                         |
| Aggregate Total # of Households in Group Sites               | 2,887                         |
| Current Total # of Households in Group Sites                 | 80                            |
| Total # of Households in Travel Trailers                     | 0                             |
| Total # of Households in Park Models                         | 4                             |
| Total # of Households in Mobile Homes                        | 76                            |
| # of Homeowners                                              | 11                            |
| # of Renters                                                 | 69                            |
| # Over 60 Years of Age                                       | 8                             |
| # with Special Needs                                         | 8                             |
| # UFAS Applicants                                            | 4                             |
| # Receiving Assistance (HUD, Section 8, etc.) - Pre-Disaster | 5                             |
| Commercial Sites                                             | 1                             |
| Aggregate Total # of Households in Commercial Sites          | 4,930                         |
| Current Total # of Households in Commercial Sites            | 461                           |
| Total # of Households in Travel Trailers                     | 152                           |
| Total # of Households in Park Models                         | 15                            |
| Total # of Households in Mobile Homes                        | 294                           |
| # of Homeowners                                              | 74                            |
| # of Renters                                                 | 387                           |
| # Over 60 Years of Age                                       | 45                            |
| # with Special Needs                                         | 65                            |
| # UFAS Applicants                                            | 45                            |
| # Receiving Assistance (HUD, Section 8, etc.) - Pre-Disaster | 16                            |
| Private Sites                                                |                               |
| Aggregate Total # of Households in Private Sites             | 37,593                        |
| Current Total # of Households in Private Sites               | 2,911                         |
| Total # of Households in Travel Trailers                     | 2,210                         |
| Total # of Households in Park Models                         | 78                            |
| Total # of Households in Mobile Homes                        | 623                           |
| # of Homeowners                                              | 1,873                         |
| # of Renters                                                 | 1,038                         |
| # Over 60 Years of Age                                       | 535                           |
| # with Special Needs                                         | 474                           |
| # UFAS Applicants                                            | 200                           |
| # Receiving Assistance (HUD, Section 8, etc.) - Pre-Disaster | 8                             |
| Industrial Sites                                             |                               |
| Aggregate Total # of Households in Industrial Sites          | 0                             |
| Current Total # of Households in Industrial Sites            | 0                             |