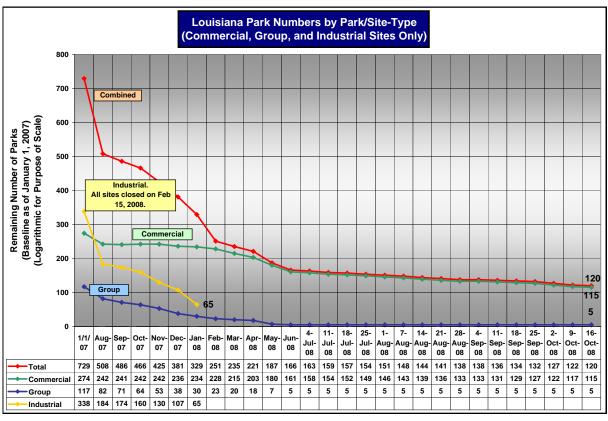

## Louisiana: 1603/1607

Individual Assistance Program Global Report

October 16, 2008

| IA Housing Statistics October 16, 2008                   | <b>Louisiana</b><br>DR 1603/1607 |
|----------------------------------------------------------|----------------------------------|
| Total Applicants Basistees I                             |                                  |
| Total Applicants Registered                              |                                  |
| Individual and Households Program Applicants Registered  | 1,446,927                        |
| Aggregate Units - Direct Housing                         |                                  |
| Private Site Units                                       | 71,448                           |
| Travel Trailer                                           | 69,798                           |
| Mobile Home                                              | 640                              |
| Park Model                                               | 1,010                            |
| Commercial Site Units                                    | 7,098                            |
| Travel Trailer                                           | 3,252                            |
| Mobile Home Park Model                                   | 3,545<br>301                     |
| Group Site Units                                         | 8,256                            |
| Travel Trailer                                           | 7,293                            |
| Mobile Home                                              | 496                              |
| Park Model                                               | 467                              |
| Industrial Site Units                                    | 3,092                            |
| Travel Trailer                                           | 3,092                            |
| Mobile Home                                              | 0                                |
| Park Model                                               | 0                                |
| Totals - All Aggreate Units                              | 89,894                           |
| Active Units - Direct Housing - THU is Currently Residir | ng in LA                         |
| Private Site Units                                       | 8,304                            |
| Travel Trailers                                          | 7,410                            |
| Park Models                                              | 382                              |
| Mobile Homes                                             | 512                              |
| Commercial Site Units                                    | 668                              |
| Travel Trailers                                          | 130                              |
| Park Models                                              | 34                               |
| Mobile Homes                                             | 504                              |
| Group Site Units Travel Trailers                         | 177<br>52                        |
| Park Models                                              | 8                                |
| Mobile Homes                                             | 117                              |
| Industrial Site Units                                    | 0                                |
| Travel Trailers                                          | 0                                |
| Park Models                                              | 0                                |
| Mobile Homes                                             | 0                                |
| Totals - All Active Units                                | 9,149                            |
| 0' P' (II )                                              |                                  |
| Sites - Direct Housing                                   |                                  |
| Commercial Appropriate Cites                             | 070                              |
| Aggregate Sites Current Sites                            | 376<br>115                       |
| Group Group                                              | 110                              |
| Aggregate Sites                                          | 111                              |
| Current Sites                                            | 5                                |
| Industrial                                               |                                  |
| Aggregate Sites                                          | 585                              |
| Current Sites                                            | 0                                |
| Private                                                  |                                  |
| Aggregate Sites                                          | 70,212                           |
| Current Sites                                            | 7,136                            |
| All (Combined) Site Types Totals - Aggregate Sites       | 74 204                           |
| I I VIGIO - AUUI CUGIC SILCO                             |                                  |
| Totals - Current Sites                                   | 71,284<br>7,254                  |