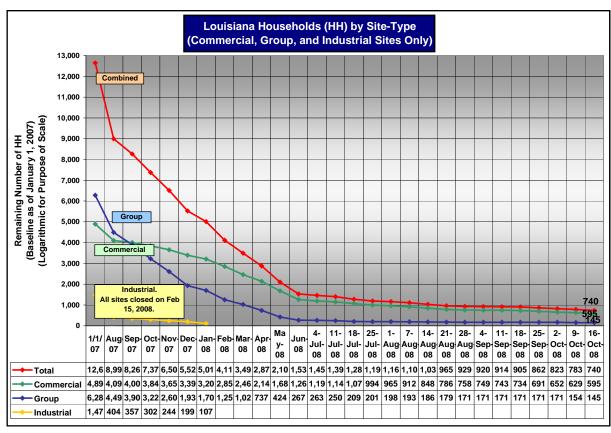

|                                                              | DR 1603/1607 |
|--------------------------------------------------------------|--------------|
| Housing Applicant Demographics                               |              |
| Direct Housing Assistance Recipients                         |              |
| Group Sites                                                  |              |
| Aggregate Total # of Households in Group Sites               | 9,020        |
| Current Total # of Households in Group Sites                 | 145          |
| Total # of Households in Travel Trailers                     | 51           |
| Total # of Households in Park Models                         | 6            |
| Total # of Households in Mobile Homes                        | 88           |
| # of Homeowners                                              | 51           |
| # of Renters                                                 | 94           |
| # Over 60 Years of Age                                       | 26           |
| # with Special Needs                                         | 19           |
| # UFAS Applicants                                            | 4            |
| # Receiving Assistance (HUD, Section 8, etc.) - Pre-Disaster | 2            |
| Commercial Sites                                             |              |
| Aggregate Total # of Households in Commercial Sites          | 7,567        |
| Current Total # of Households in Commercial Sites            | 595          |
| Total # of Households in Travel Trailers                     | 117          |
| Total # of Households in Park Models                         | 30           |
| Total # of Households in Mobile Homes                        | 448          |
| # of Homeowners                                              | 223          |
| # of Renters                                                 | 372          |
| # Over 60 Years of Age                                       | 105          |
| # with Special Needs                                         | 93           |
| # UFAS Applicants                                            | 17           |
| # Receiving Assistance (HUD, Section 8, etc.) - Pre-Disaster | 24           |
| Private Sites                                                |              |
| Aggregate Total # of Households in Private Sites             | 72,045       |
| Current Total # of Households in Private Sites               | 7,136        |
| Total # of Households in Travel Trailers                     | 6,353        |
| Total # of Households in Park Models                         | 300          |
| Total # of Households in Mobile Homes                        | 483          |
| # of Homeowners                                              | 5,399        |
| # of Renters                                                 | 1,737        |
| # Over 60 Years of Age                                       | 2,060        |
| # with Special Needs                                         | 1,271        |
| # UFAS Applicants                                            | 362          |
| # Receiving Assistance (HUD, Section 8, etc.) - Pre-Disaster | 60           |
| Industrial Sites                                             |              |
| Aggregate Total # of Households in Industrial Sites          | 3,180        |
| Current Total # of Households in Industrial Sites            | 0            |