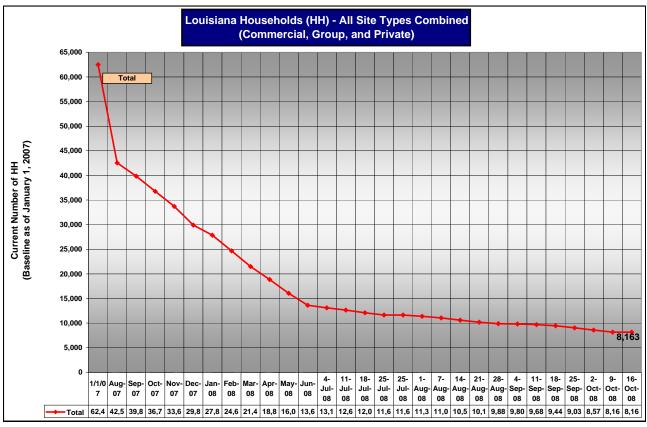

| IA Housing Statistics                                                                                                                                                                                                                                                                                                                                                                                                                                                                                                                                                                                                                                                                                                     | Louisiana                                   |
|---------------------------------------------------------------------------------------------------------------------------------------------------------------------------------------------------------------------------------------------------------------------------------------------------------------------------------------------------------------------------------------------------------------------------------------------------------------------------------------------------------------------------------------------------------------------------------------------------------------------------------------------------------------------------------------------------------------------------|---------------------------------------------|
| October 16, 2008                                                                                                                                                                                                                                                                                                                                                                                                                                                                                                                                                                                                                                                                                                          | DR 1603/1607                                |
|                                                                                                                                                                                                                                                                                                                                                                                                                                                                                                                                                                                                                                                                                                                           |                                             |
| Movement from Direct Housing (TT/PM) to Hotel to Ren                                                                                                                                                                                                                                                                                                                                                                                                                                                                                                                                                                                                                                                                      | tal Housing                                 |
| Direct Housing Households Moved to Hotel/Motel                                                                                                                                                                                                                                                                                                                                                                                                                                                                                                                                                                                                                                                                            | 2,300                                       |
| Ineligible Households in Hotel No Longer In FEMA Program                                                                                                                                                                                                                                                                                                                                                                                                                                                                                                                                                                                                                                                                  | 80                                          |
| Households in Hotel Moved to Rental                                                                                                                                                                                                                                                                                                                                                                                                                                                                                                                                                                                                                                                                                       | 855                                         |
| Current Number of Households in Hotel                                                                                                                                                                                                                                                                                                                                                                                                                                                                                                                                                                                                                                                                                     | 294                                         |
|                                                                                                                                                                                                                                                                                                                                                                                                                                                                                                                                                                                                                                                                                                                           |                                             |
| Movement from Direct Housing to Rental Housing                                                                                                                                                                                                                                                                                                                                                                                                                                                                                                                                                                                                                                                                            |                                             |
| Households Moved to In-State FEMA Rental Housing                                                                                                                                                                                                                                                                                                                                                                                                                                                                                                                                                                                                                                                                          | 9,017                                       |
| Households Moved to Out-of-State FEMA Rental Housing                                                                                                                                                                                                                                                                                                                                                                                                                                                                                                                                                                                                                                                                      | 860                                         |
| Total Households Moved to FEMA Rental Housing                                                                                                                                                                                                                                                                                                                                                                                                                                                                                                                                                                                                                                                                             | 9,877                                       |
|                                                                                                                                                                                                                                                                                                                                                                                                                                                                                                                                                                                                                                                                                                                           |                                             |
| CLC Prime                                                                                                                                                                                                                                                                                                                                                                                                                                                                                                                                                                                                                                                                                                                 |                                             |
| Total # of Households Processed                                                                                                                                                                                                                                                                                                                                                                                                                                                                                                                                                                                                                                                                                           | 2,755                                       |
| Total # of Households Moved In                                                                                                                                                                                                                                                                                                                                                                                                                                                                                                                                                                                                                                                                                            | 2,755                                       |
|                                                                                                                                                                                                                                                                                                                                                                                                                                                                                                                                                                                                                                                                                                                           |                                             |
| Movement to HUD Disaster Housing Assistance Program (DI                                                                                                                                                                                                                                                                                                                                                                                                                                                                                                                                                                                                                                                                   | IAP)                                        |
| Direct Housing Households Moved to HUD DHAP                                                                                                                                                                                                                                                                                                                                                                                                                                                                                                                                                                                                                                                                               | 896                                         |
|                                                                                                                                                                                                                                                                                                                                                                                                                                                                                                                                                                                                                                                                                                                           |                                             |
| Movement from Direct (TT/PM) to Direct (MH)                                                                                                                                                                                                                                                                                                                                                                                                                                                                                                                                                                                                                                                                               |                                             |
| Direct Housing Households in a TT/PM Moved to a MH                                                                                                                                                                                                                                                                                                                                                                                                                                                                                                                                                                                                                                                                        | 811                                         |
| Direct Housing Households in a TT/PM Swapped Out for a MH                                                                                                                                                                                                                                                                                                                                                                                                                                                                                                                                                                                                                                                                 | 142                                         |
|                                                                                                                                                                                                                                                                                                                                                                                                                                                                                                                                                                                                                                                                                                                           |                                             |
| Movement from Direct (TT/PM) to AHPP                                                                                                                                                                                                                                                                                                                                                                                                                                                                                                                                                                                                                                                                                      |                                             |
| Direct Housing Households in a TT/PM Moved to AHPP                                                                                                                                                                                                                                                                                                                                                                                                                                                                                                                                                                                                                                                                        | 0                                           |
|                                                                                                                                                                                                                                                                                                                                                                                                                                                                                                                                                                                                                                                                                                                           |                                             |
| No Longer In FEMA Program                                                                                                                                                                                                                                                                                                                                                                                                                                                                                                                                                                                                                                                                                                 |                                             |
| Direct Vacated Households No Longer In FEMA Program                                                                                                                                                                                                                                                                                                                                                                                                                                                                                                                                                                                                                                                                       | 75,242                                      |
|                                                                                                                                                                                                                                                                                                                                                                                                                                                                                                                                                                                                                                                                                                                           |                                             |
| Rental Housing Assistance Recipients data as of October                                                                                                                                                                                                                                                                                                                                                                                                                                                                                                                                                                                                                                                                   | 10, 2008                                    |
| Aggregate Total # of Households in Rental Units                                                                                                                                                                                                                                                                                                                                                                                                                                                                                                                                                                                                                                                                           | 533,699                                     |
| Current Total # of Households in Rental Units                                                                                                                                                                                                                                                                                                                                                                                                                                                                                                                                                                                                                                                                             |                                             |
| # of Homeowners                                                                                                                                                                                                                                                                                                                                                                                                                                                                                                                                                                                                                                                                                                           | 4                                           |
| # Of Homeowners                                                                                                                                                                                                                                                                                                                                                                                                                                                                                                                                                                                                                                                                                                           | 1                                           |
| # of Renters                                                                                                                                                                                                                                                                                                                                                                                                                                                                                                                                                                                                                                                                                                              |                                             |
|                                                                                                                                                                                                                                                                                                                                                                                                                                                                                                                                                                                                                                                                                                                           | 1                                           |
|                                                                                                                                                                                                                                                                                                                                                                                                                                                                                                                                                                                                                                                                                                                           | 1                                           |
| # of Renters  Relocation data as of October 12, 2008                                                                                                                                                                                                                                                                                                                                                                                                                                                                                                                                                                                                                                                                      | 1                                           |
| # of Renters                                                                                                                                                                                                                                                                                                                                                                                                                                                                                                                                                                                                                                                                                                              | 1<br>3                                      |
| # of Renters  Relocation data as of October 12, 2008  Total # of Apps Relocated Under DSG (50+ miles)                                                                                                                                                                                                                                                                                                                                                                                                                                                                                                                                                                                                                     | 1<br>3<br>9,468                             |
| # of Renters  Relocation data as of October 12, 2008  Total # of Apps Relocated Under DSG (50+ miles)  Total # of Apps Relocated Locally (Within 50 miles)                                                                                                                                                                                                                                                                                                                                                                                                                                                                                                                                                                | 1<br>3<br>9,468                             |
| # of Renters  Relocation data as of October 12, 2008  Total # of Apps Relocated Under DSG (50+ miles)  Total # of Apps Relocated Locally (Within 50 miles)  Temporary Housing Unit (THU) Sales Program                                                                                                                                                                                                                                                                                                                                                                                                                                                                                                                    | 9,468<br>52                                 |
| # of Renters  Relocation data as of October 12, 2008  Total # of Apps Relocated Under DSG (50+ miles)  Total # of Apps Relocated Locally (Within 50 miles)  Temporary Housing Unit (THU) Sales Program  # of Apps currently living in THU interested in purchasing PM/MH:                                                                                                                                                                                                                                                                                                                                                                                                                                                 | 9,468<br>52<br>952                          |
| # of Renters  Relocation data as of October 12, 2008  Total # of Apps Relocated Under DSG (50+ miles)  Total # of Apps Relocated Locally (Within 50 miles)  Temporary Housing Unit (THU) Sales Program  # of Apps currently living in THU interested in purchasing PM/MH:  # of Sales Completed (Travel Trailers)                                                                                                                                                                                                                                                                                                                                                                                                         | 9,468<br>52<br>952<br>3                     |
| # of Renters  Relocation data as of October 12, 2008  Total # of Apps Relocated Under DSG (50+ miles)  Total # of Apps Relocated Locally (Within 50 miles)  Temporary Housing Unit (THU) Sales Program  # of Apps currently living in THU interested in purchasing PM/MH:  # of Sales Completed (Travel Trailers)  # of Sales Completed (Park Models)                                                                                                                                                                                                                                                                                                                                                                     | 9,468<br>52<br>952<br>3                     |
| # of Renters  Relocation data as of October 12, 2008  Total # of Apps Relocated Under DSG (50+ miles)  Total # of Apps Relocated Locally (Within 50 miles)  Temporary Housing Unit (THU) Sales Program  # of Apps currently living in THU interested in purchasing PM/MH:  # of Sales Completed (Travel Trailers)  # of Sales Completed (Park Models)  # of Sales Completed (Mobile Homes)                                                                                                                                                                                                                                                                                                                                | 9,468<br>52<br>952<br>3<br>0<br>47          |
| # of Renters  Relocation data as of October 12, 2008  Total # of Apps Relocated Under DSG (50+ miles)  Total # of Apps Relocated Locally (Within 50 miles)  Temporary Housing Unit (THU) Sales Program  # of Apps currently living in THU interested in purchasing PM/MH:  # of Sales Completed (Travel Trailers)  # of Sales Completed (Park Models)  # of Sales Completed (Mobile Homes)  # of Total Sales Completed (All Types)                                                                                                                                                                                                                                                                                        | 9,468<br>52<br>952<br>3<br>0<br>47          |
| # of Renters  Relocation data as of October 12, 2008  Total # of Apps Relocated Under DSG (50+ miles)  Total # of Apps Relocated Locally (Within 50 miles)  Temporary Housing Unit (THU) Sales Program  # of Apps currently living in THU interested in purchasing PM/MH:  # of Sales Completed (Travel Trailers)  # of Sales Completed (Park Models)  # of Sales Completed (Mobile Homes)  # of Total Sales Completed (All Types)  # of Households with Refund Request Completed                                                                                                                                                                                                                                         | 9,468<br>52<br>952<br>3<br>0<br>47          |
| # of Renters  Relocation data as of October 12, 2008  Total # of Apps Relocated Under DSG (50+ miles)  Total # of Apps Relocated Locally (Within 50 miles)  Temporary Housing Unit (THU) Sales Program  # of Apps currently living in THU interested in purchasing PM/MH:  # of Sales Completed (Travel Trailers)  # of Sales Completed (Park Models)  # of Sales Completed (Mobile Homes)  # of Total Sales Completed (All Types)  # of Households with Refund Request Completed  # of Households Moved Back into FEMA Housing Due to Refund                                                                                                                                                                             | 9,468<br>52<br>952<br>3<br>0<br>47          |
| # of Renters  Relocation data as of October 12, 2008  Total # of Apps Relocated Under DSG (50+ miles)  Total # of Apps Relocated Locally (Within 50 miles)  Temporary Housing Unit (THU) Sales Program  # of Apps currently living in THU interested in purchasing PM/MH:  # of Sales Completed (Travel Trailers)  # of Sales Completed (Park Models)  # of Sales Completed (Mobile Homes)  # of Total Sales Completed (All Types)  # of Households with Refund Request Completed                                                                                                                                                                                                                                         | 9,468 52  952  3 0 47 50                    |
| # of Renters  Relocation data as of October 12, 2008 Total # of Apps Relocated Under DSG (50+ miles) Total # of Apps Relocated Locally (Within 50 miles)  Temporary Housing Unit (THU) Sales Program  # of Apps currently living in THU interested in purchasing PM/MH: # of Sales Completed (Travel Trailers) # of Sales Completed (Park Models) # of Sales Completed (Mobile Homes) # of Total Sales Completed (All Types) # of Households with Refund Request Completed # of Households Moved Back into FEMA Housing Due to Refund Request                                                                                                                                                                             | 9,468 52  952  3 0 47 50                    |
| # of Renters  Relocation data as of October 12, 2008  Total # of Apps Relocated Under DSG (50+ miles)  Total # of Apps Relocated Locally (Within 50 miles)  Temporary Housing Unit (THU) Sales Program  # of Apps currently living in THU interested in purchasing PM/MH:  # of Sales Completed (Travel Trailers)  # of Sales Completed (Park Models)  # of Sales Completed (Mobile Homes)  # of Total Sales Completed (All Types)  # of Households with Refund Request Completed  # of Households Moved Back into FEMA Housing Due to Refund Request  Rental Housing Resources                                                                                                                                           | 9,468 52  952 3 0 47 50 0                   |
| # of Renters  Relocation data as of October 12, 2008  Total # of Apps Relocated Under DSG (50+ miles)  Total # of Apps Relocated Locally (Within 50 miles)  Temporary Housing Unit (THU) Sales Program  # of Apps currently living in THU interested in purchasing PM/MH:  # of Sales Completed (Travel Trailers)  # of Sales Completed (Park Models)  # of Sales Completed (Mobile Homes)  # of Total Sales Completed (All Types)  # of Households with Refund Request Completed  # of Households Moved Back into FEMA Housing Due to Refund Request  Rental Housing Resources  # of Rental Resources Available at FMR                                                                                                   | 9,468 52  952 3 0 47 50 0 1                 |
| # of Renters  Relocation data as of October 12, 2008  Total # of Apps Relocated Under DSG (50+ miles)  Total # of Apps Relocated Locally (Within 50 miles)  Temporary Housing Unit (THU) Sales Program  # of Apps currently living in THU interested in purchasing PM/MH:  # of Sales Completed (Travel Trailers)  # of Sales Completed (Park Models)  # of Sales Completed (Mobile Homes)  # of Total Sales Completed (All Types)  # of Households with Refund Request Completed  # of Households Moved Back into FEMA Housing Due to Refund Request  Rental Housing Resources  # of Rental Resources Available at FMR  # of Rental Resources Available at 101-120% FMR                                                  | 9,468 52  952 3 0 47 50 0 1 3,696 871       |
| # of Renters  Relocation data as of October 12, 2008  Total # of Apps Relocated Under DSG (50+ miles)  Total # of Apps Relocated Locally (Within 50 miles)  Temporary Housing Unit (THU) Sales Program  # of Apps currently living in THU interested in purchasing PM/MH:  # of Sales Completed (Travel Trailers)  # of Sales Completed (Park Models)  # of Sales Completed (Mobile Homes)  # of Total Sales Completed (All Types)  # of Households with Refund Request Completed  # of Households Moved Back into FEMA Housing Due to Refund Request  Rental Housing Resources  # of Rental Resources Available at FMR  # of Rental Resources Available at 101-120% FMR  # of Rental Resources Available at 121-150% FMR | 9,468 52  952  3 0 47 50 0 1  3,696 871 540 |
| # of Renters  Relocation data as of October 12, 2008  Total # of Apps Relocated Under DSG (50+ miles)  Total # of Apps Relocated Locally (Within 50 miles)  Temporary Housing Unit (THU) Sales Program  # of Apps currently living in THU interested in purchasing PM/MH:  # of Sales Completed (Travel Trailers)  # of Sales Completed (Park Models)  # of Sales Completed (Mobile Homes)  # of Total Sales Completed (All Types)  # of Households with Refund Request Completed  # of Households Moved Back into FEMA Housing Due to Refund Request  Rental Housing Resources  # of Rental Resources Available at FMR  # of Rental Resources Available at 101-120% FMR                                                  | 9,468 52  952 3 0 47 50 0 1 3,696 871       |