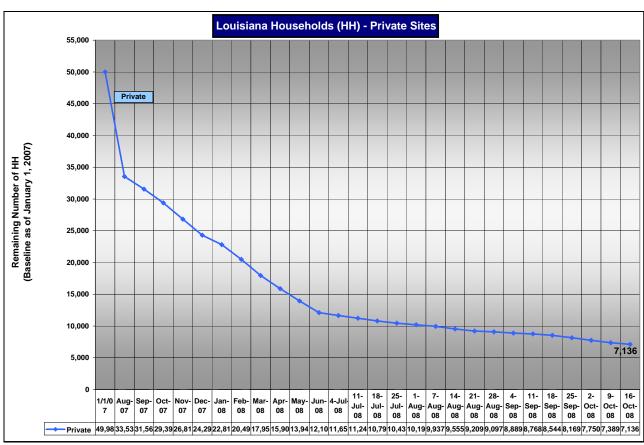

|                                                              | DR 1603/1607 |
|--------------------------------------------------------------|--------------|
| Housing Applicant Demographics                               |              |
| Direct Housing Assistance Recipients                         |              |
| Group Sites                                                  |              |
| Aggregate Total # of Households in Group Sites               | 9,020        |
| Current Total # of Households in Group Sites                 | 145          |
| Total # of Households in Travel Trailers                     | 51           |
| Total # of Households in Park Models                         | 6            |
| Total # of Households in Mobile Homes                        | 88           |
| # of Homeowners                                              | 51           |
| # of Renters                                                 | 94           |
| # Over 60 Years of Age                                       | 26           |
| # with Special Needs                                         | 19           |
| # UFAS Applicants                                            | 4            |
| # Receiving Assistance (HUD, Section 8, etc.) - Pre-Disaster | 2            |
| Commercial Sites                                             |              |
| Aggregate Total # of Households in Commercial Sites          | 7,567        |
| Current Total # of Households in Commercial Sites            | 595          |
| Total # of Households in Travel Trailers                     | 117          |
| Total # of Households in Park Models                         | 30           |
| Total # of Households in Mobile Homes                        | 448          |
| # of Homeowners                                              | 223          |
| # of Renters                                                 | 372          |
| # Over 60 Years of Age                                       | 105          |
| # with Special Needs                                         | 93           |
| # UFAS Applicants                                            | 17           |
| # Receiving Assistance (HUD, Section 8, etc.) - Pre-Disaster | 24           |
| Private Sites                                                |              |
| Aggregate Total # of Households in Private Sites             | 72,045       |
| Current Total # of Households in Private Sites               | 7,136        |
| Total # of Households in Travel Trailers                     | 6,353        |
| Total # of Households in Park Models                         | 300          |
| Total # of Households in Mobile Homes                        | 483          |
| # of Homeowners                                              | 5,399        |
| # of Renters                                                 | 1,737        |
| # Over 60 Years of Age                                       | 2,060        |
| # with Special Needs                                         | 1,271        |
| # UFAS Applicants                                            | 362          |
| # Receiving Assistance (HUD, Section 8, etc.) - Pre-Disaster | 60           |
| Industrial Sites                                             |              |
| Aggregate Total # of Households in Industrial Sites          | 3,180        |
| Current Total # of Households in Industrial Sites            | 0            |