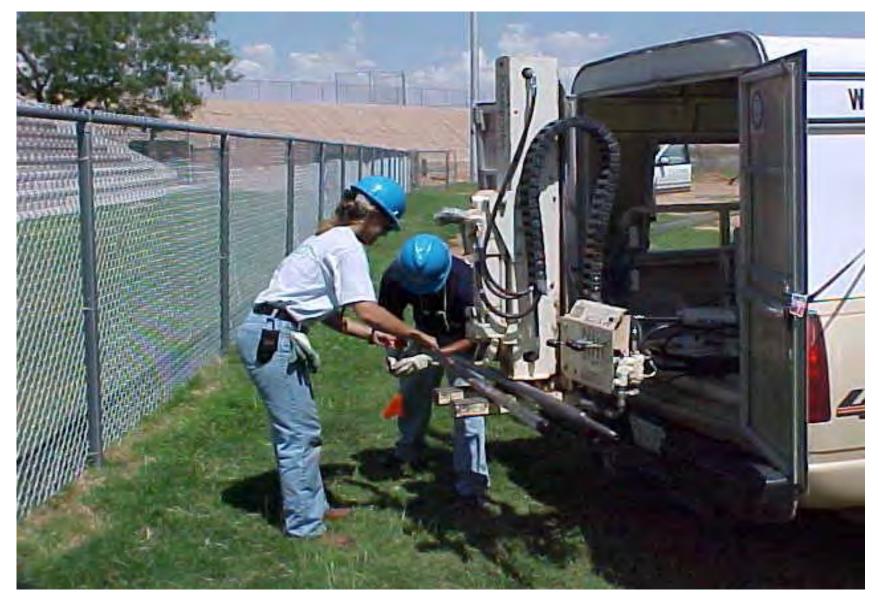

Site Name: El Paso County Metal Investigation

Task No: 0028 Date: 08/04/01 Direction: N Location: El Paso, El Paso County, TX

Time: 0747 Roll/#: 2/19 Taken By: CC

Sampling UTEP track field

Site Name: El Paso County Metal Investigation

Task No: 0028 Date: 08/04/01 Direction: NE Location: El Paso, El Paso County, TX

Time: 0847 Roll/#: 1/20 Taken By: CC

Sampling UTEP track field

Site Name: El Paso County Metal Investigation

Task No: 0028 Date: 08/04/01 Direction: W Location: El Paso, El Paso County, TX