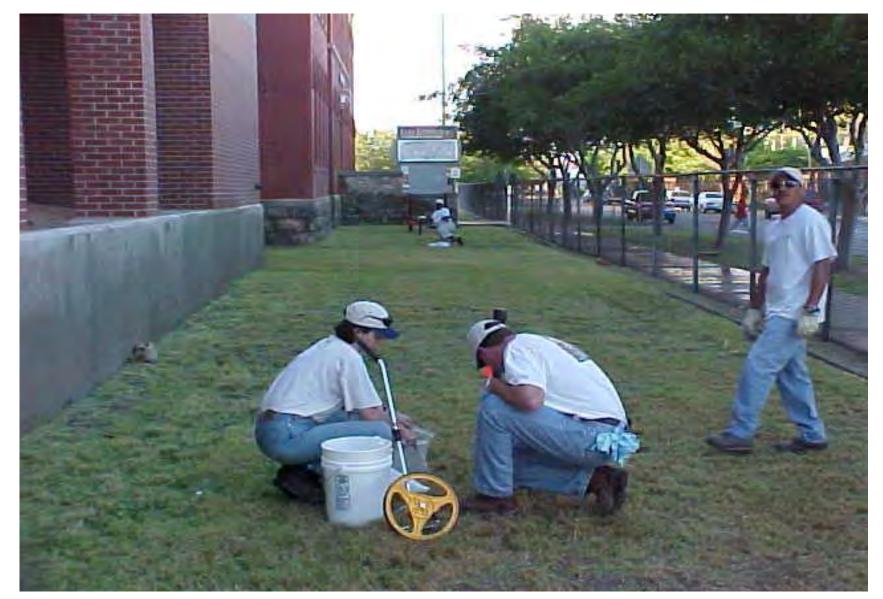

Time: 0716 Roll/#: 1/16 Taken By: CC

Preparing samples at Alamo Elementary School Site Name: El Paso County Metal Investigation

Task No: 0028 Date: 08/01/01 Direction: W Location: El Paso, El Paso County, TX

Time: 0721 Roll/#: 1/17 Taken By: CC

Preparing samples at Alamo Elementary School Site Name: El Paso County Metal Investigation

Task No: 0028 Date: 08/01/01 Direction: W Location: El Paso, El Paso County, TX