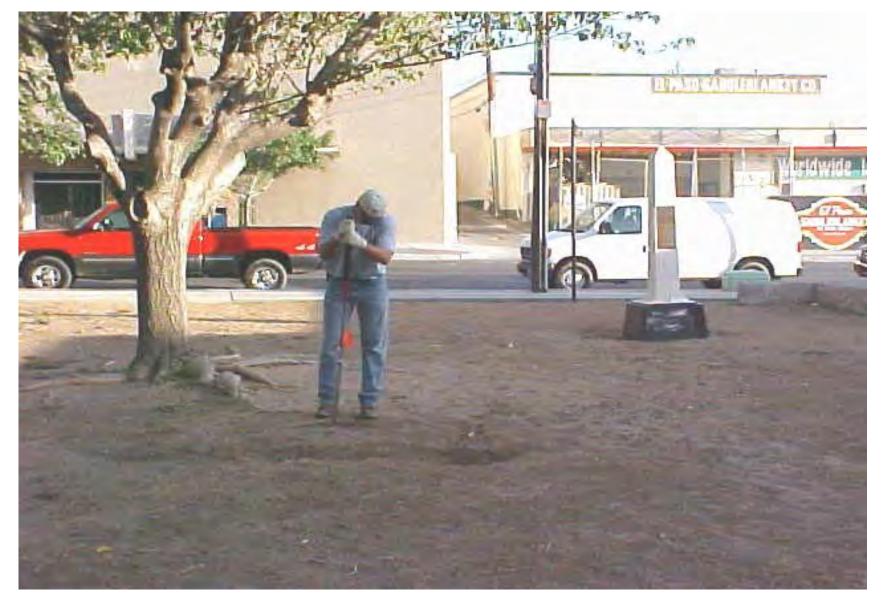

Task No: 0028 Date: 08/03/01 Direction: NE Location: El Paso, El Paso County, TX

Time: 1009 Roll/#: 2/14 Taken By: CC

Sample location at University of Texas at El Paso (UTEP)

Site Name: El Paso County Metal Investigation

Task No: 0028 Date: 08/03/01 Direction: S Location: El Paso, El Paso County, TX

Time: 1331 Roll/#: 2/15 Taken By: CC

Sample collection at UTEP apartments

Site Name: El Paso County Metal Investigation

Task No: 0028 Date: 08/03/01 Direction: W Location: El Paso, El Paso County, TX