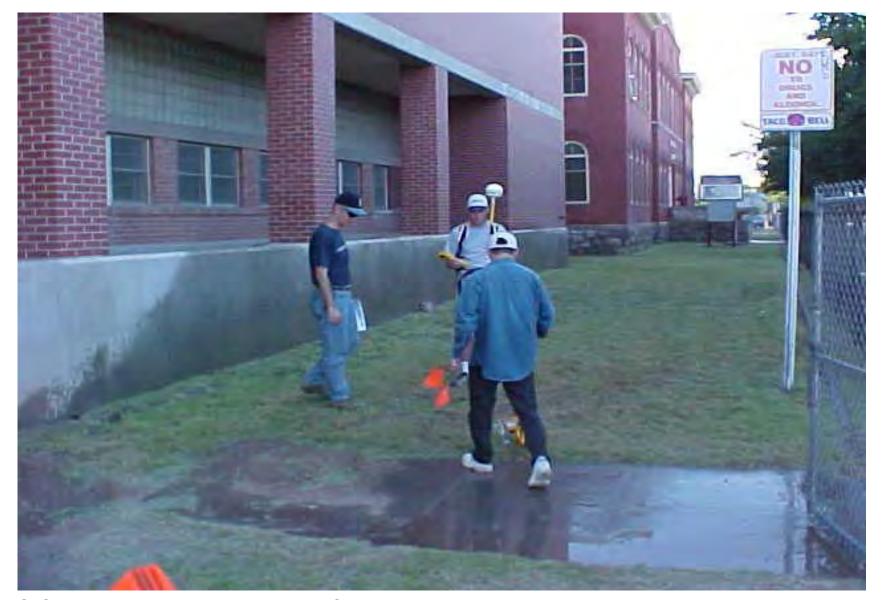

Time: 1635 Roll/#: 1/13 Taken By: CC

GPS sample locations at Alamo Elementary School Site Name: El Paso County Metal Investigation

Task No: 0028 Date: 08/01/01 Direction: E Location: El Paso, El Paso County, TX