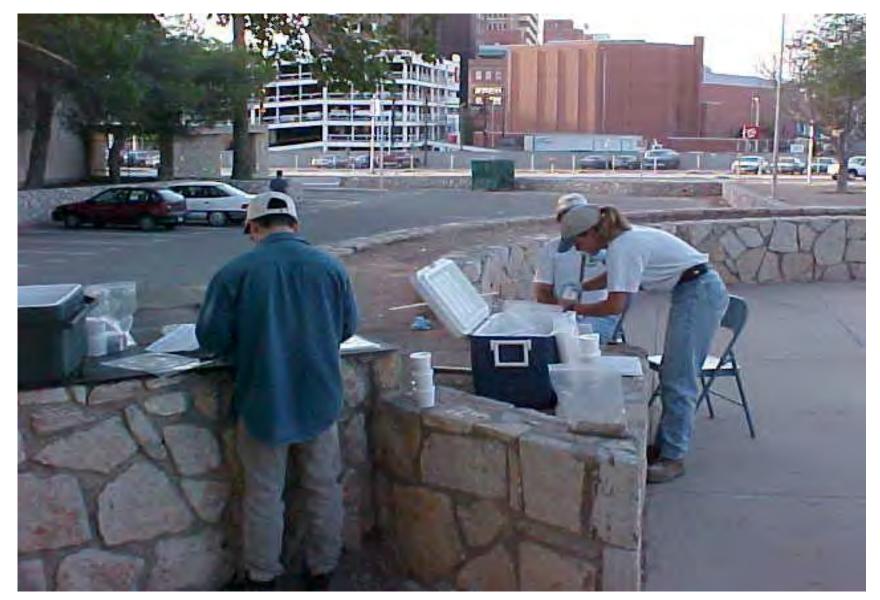

Task No: 0028 Date: 08/03/01 Direction: W Location: El Paso, El Paso County, TX

Time: 0738 Roll/#: 2/11 Taken By: CC

Sample collection at El Paso Public Library Site Name: El Paso County Metal Investigation

Task No: 0028 Date: 08/03/01 Direction: E Location: El Paso, El Paso County, TX

Time: 0729 Roll/#: 2/12 Taken By: CC

Sample collection at El Paso Public Library Site Name: El Paso County Metal Investigation

Task No: 0028 Date: 08/03/01 Direction: NE Location: El Paso, El Paso County, TX

Time: 0730 Roll/#: 2/13 Taken By: CC

Sample preparation at San Marco Street Site Name: El Paso County Metal Investigation