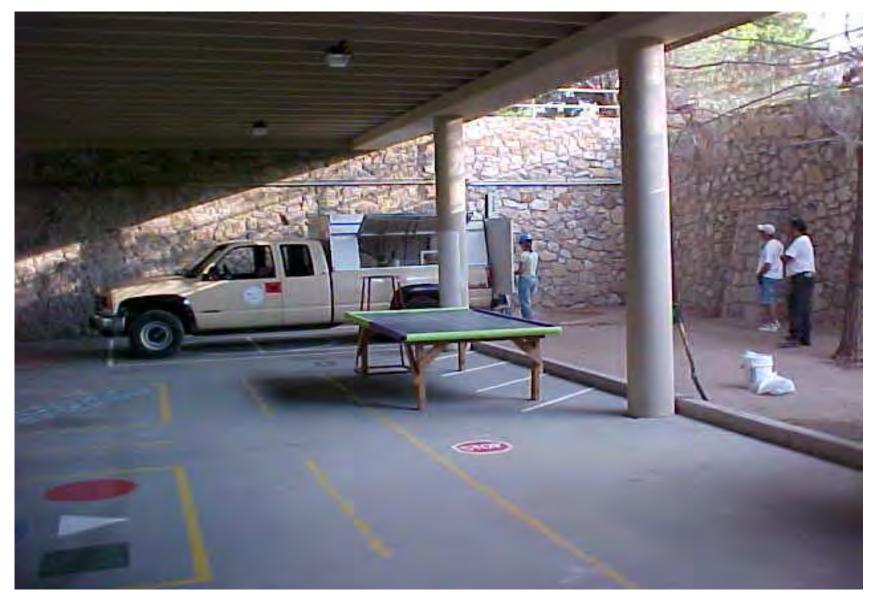

Time: 1500 Roll/#: 1/9 Taken By: CC

Sample preparation area at El Paso High School Site Name: El Paso County Metal Investigation

Task No: 0028 Date: 07/31/01 Direction: NE Location: El Paso, El Paso County, TX

Time: 1510 Roll/#: 1/10 Taken By: CC

Sample preparation area at El Paso High School Site Name: El Paso County Metal Investigation

Task No: 0028 Date: 07/31/01 Direction: NE Location: El Paso, El Paso County, TX