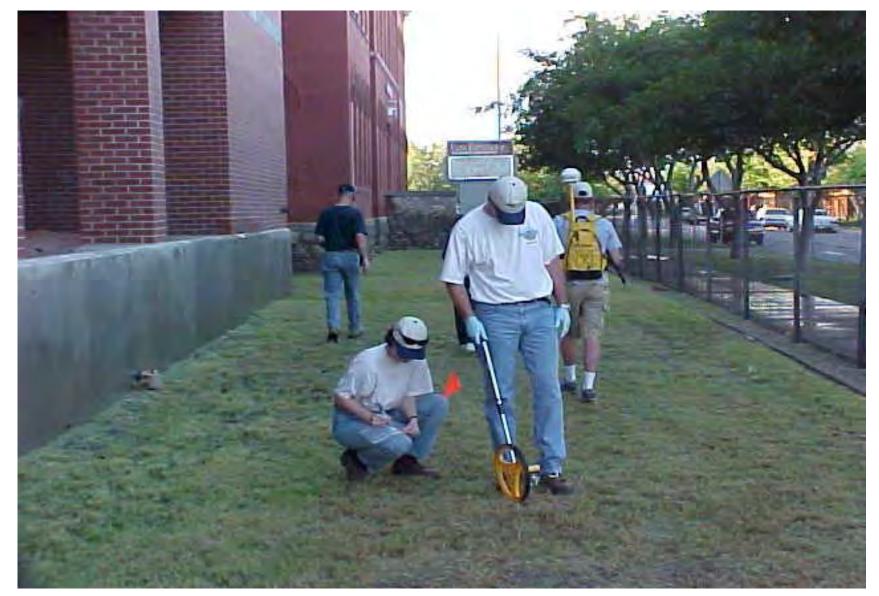

Time: 0713 Roll/#: 1/14 Taken By: CC

Collecting surface samples at Alamo Elementary School

Site Name: El Paso County Metal Investigation

Task No: 0028 Date: 08/01/01 Direction: E Location: El Paso, El Paso County, TX

Time: 0714 Roll/#: 1/15 Taken By: CC

Collecting samples at Alamo Elementary School Site Name: El Paso County Metal Investigation

Task No: 0028 Date: 08/01/01 Direction: E Location: El Paso, El Paso County, TX