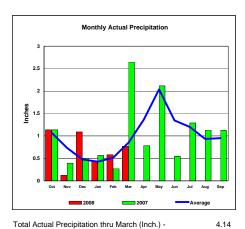

## Upper Missouri River Basin

Total Actual Precipitation thru March (Inch.) -

Total Average Precipitation thru March (Inch.) -Percent of Average for March -

3.40 74.59%