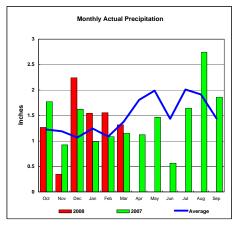

## Lower Platte River Basin

Total Actual Precipitation thru March (Inch.) -

6.18

7.73

Monthly Accumulated Precipitation Mar Apr 2008 5.49

Total Average Precipitation thru March (Inch.) -Percent of Average for March -