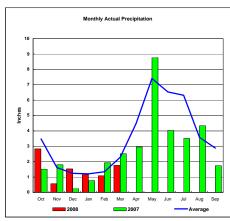

# Niobrara River Basin

Total Inches

Total Average Precipitation thru March (Inch.) - Percent of Average for March -

Monthly Accumulated Precipitation

3.52 140.26%