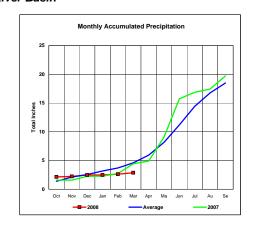

# Niobrara River Basin

Total Inches

Total Average Precipitation thru March (Inch.) - Percent of Average for March -

Monthly Accumulated Precipitation

3.52 140.26%