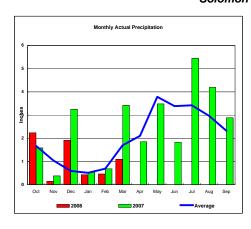

## Solomon River Basin

Total Actual Precipitation thru March (Inch.) -

Total Average Precipitation thru March (Inch.) - Percent of Average for March -

6.20 101.61%