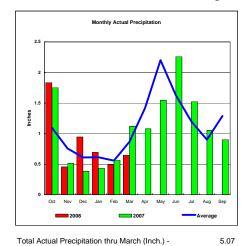

## Upper Missouri River Basin

Total Actual Precipitation thru March (Inch.) -

Total Average Precipitation thru March (Inch.) -Percent of Average for March -

3.40 74.59%