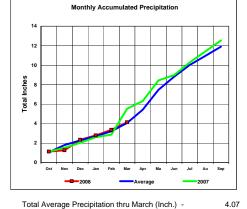

# Niobrara River Basin

Total Inches

Total Average Precipitation thru March (Inch.) - Percent of Average for March -

Monthly Accumulated Precipitation

3.52 140.26%