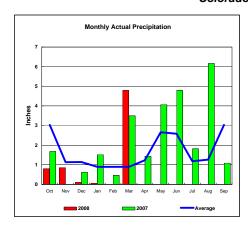

# Colorado-Big Thompson Project

2.88

Total Actual Precipitation thru March (Inch.) -

Total Average Precipitation thru March (Inch.) - Percent of Average for March -