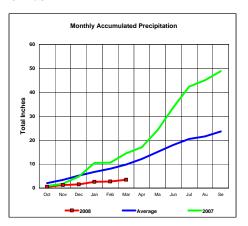

## Lower Platte River Basin

Total Actual Precipitation thru March (Inch.) -

6.18

7.73

Monthly Accumulated Precipitation Mar Apr 2008 5.49

Total Average Precipitation thru March (Inch.) -Percent of Average for March -