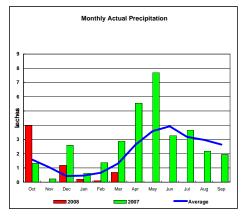

# Niobrara River Basin

Total Inches

Total Average Precipitation thru March (Inch.) - Percent of Average for March -

Monthly Accumulated Precipitation

3.52 140.26%