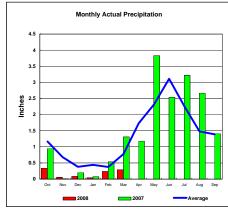

# Niobrara River Basin

Total Inches

Total Average Precipitation thru March (Inch.) - Percent of Average for March -

Monthly Accumulated Precipitation

3.52 140.26%