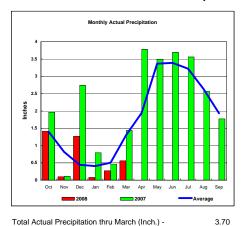

## Upper Missouri River Basin

Total Actual Precipitation thru March (Inch.) -

Total Average Precipitation thru March (Inch.) -Percent of Average for March -

3.40 74.59%