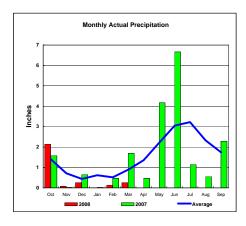

# Niobrara River Basin

Total Inches

Total Average Precipitation thru March (Inch.) - Percent of Average for March -

Monthly Accumulated Precipitation

3.52 140.26%