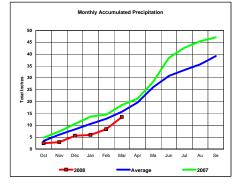

# Niobrara River Basin

Total Inches

Total Average Precipitation thru March (Inch.) - Percent of Average for March -

Monthly Accumulated Precipitation

3.52 140.26%