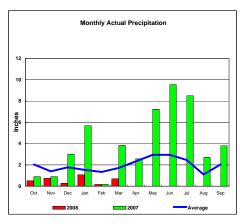

## Lower Platte River Basin

Total Actual Precipitation thru March (Inch.) -

6.18

7.73

Monthly Accumulated Precipitation Mar Apr 2008 5.49

Total Average Precipitation thru March (Inch.) -Percent of Average for March -