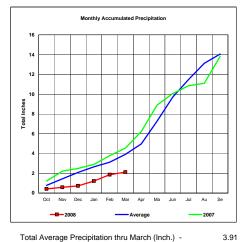

# North Platte River Basin

Total Actual Precipitation thru March (Inch.) -

Total Average Precipitation thru March (Inch.) - Percent of Average for March -