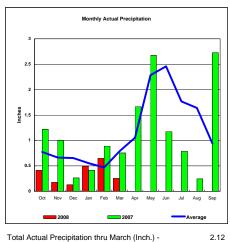

## Colorado River Basin

Monthly Accumulated Precipitation Total Inches ----Average

Total Actual Precipitation thru March (Inch.) -

#DIV/0!

Total Average Precipitation thru March (Inch.) - Percent of Average for March -