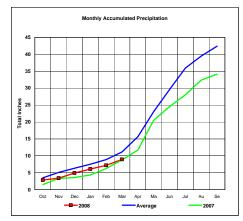

## Lower Platte River Basin

Total Actual Precipitation thru March (Inch.) -

6.18

7.73

Monthly Accumulated Precipitation Mar Apr 2008 5.49

Total Average Precipitation thru March (Inch.) -Percent of Average for March -