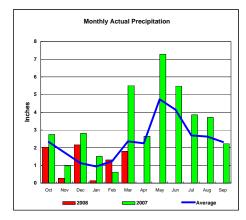

## Lower Platte River Basin

Total Actual Precipitation thru March (Inch.) -

6.18

7.73

Monthly Accumulated Precipitation Mar Apr 2008 5.49

Total Average Precipitation thru March (Inch.) -Percent of Average for March -