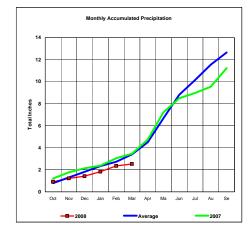

## Lower Platte River Basin

Total Actual Precipitation thru March (Inch.) -

6.18

7.73

Monthly Accumulated Precipitation Mar Apr 2008 5.49

Total Average Precipitation thru March (Inch.) -Percent of Average for March -