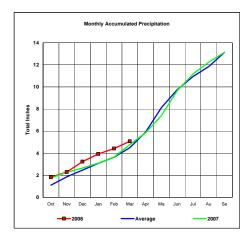

## Lower Platte River Basin

Total Actual Precipitation thru March (Inch.) -

6.18

7.73

Monthly Accumulated Precipitation Mar Apr 2008 5.49

Total Average Precipitation thru March (Inch.) -Percent of Average for March -