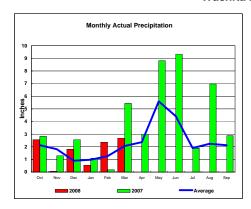

## Fryingpan-Arkansas Project

8.28

Total Actual Precipitation thru March (Inch.) -

9.34

Total Average Precipitation thru March (Inch.) - Percent of Average for March -

6.32 147.90%