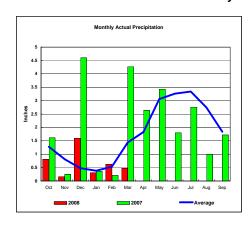

# Smoky Hill River Basin

6.30

3.99

Total Actual Precipitation thru March (Inch.) -

Total Average Precipitation thru March (Inch.) -Percent of Average for March -

4.93 80.93%