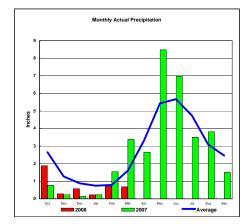

## Colorado River Basin

Monthly Accumulated Precipitation Total Inches ----Average

Total Actual Precipitation thru March (Inch.) -

#DIV/0!

Total Average Precipitation thru March (Inch.) - Percent of Average for March -