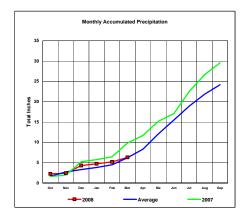

## Solomon River Basin

Total Actual Precipitation thru March (Inch.) -

Total Average Precipitation thru March (Inch.) - Percent of Average for March -

6.20 101.61%