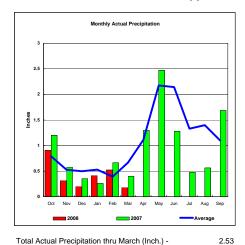

# Niobrara River Basin

Total Inches

Total Average Precipitation thru March (Inch.) - Percent of Average for March -

Monthly Accumulated Precipitation

3.52 140.26%