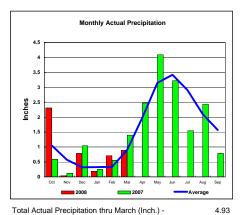

# Smoky Hill River Basin

6.30

3.99

Total Actual Precipitation thru March (Inch.) -

Total Average Precipitation thru March (Inch.) -Percent of Average for March -

4.93 80.93%