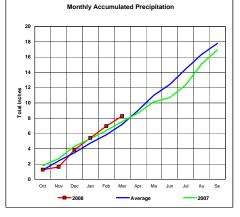

## Lower Platte River Basin

Total Actual Precipitation thru March (Inch.) -

6.18

7.73

Monthly Accumulated Precipitation Mar Apr 2008 5.49

Total Average Precipitation thru March (Inch.) -Percent of Average for March -