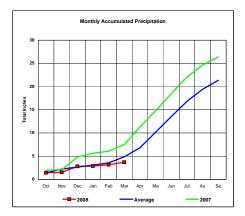

## Upper Missouri River Basin

Total Actual Precipitation thru March (Inch.) -

Total Average Precipitation thru March (Inch.) -Percent of Average for March -

3.40 74.59%