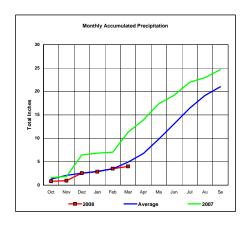

# Smoky Hill River Basin

6.30

3.99

Total Actual Precipitation thru March (Inch.) -

Total Average Precipitation thru March (Inch.) -Percent of Average for March -

4.93 80.93%