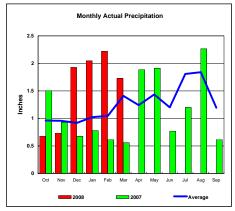

# Heart River Basin

Total Actual Precipitation thru March (Inch.) - 1.07

Total Average Precipitation thru March (Inch.) - Percent of Average for March -

3.82 27.88%

11.17 79.93%