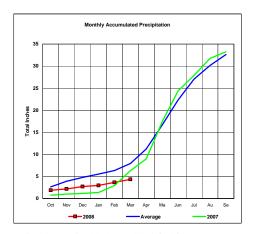

## Colorado River Basin

Monthly Accumulated Precipitation Total Inches ----Average

Total Actual Precipitation thru March (Inch.) -

#DIV/0!

Total Average Precipitation thru March (Inch.) - Percent of Average for March -

8.00 #DIV/0!