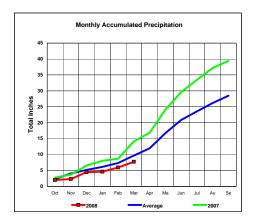

## Colorado River Basin

Monthly Accumulated Precipitation Total Inches ----Average

Total Actual Precipitation thru March (Inch.) -

#DIV/0!

Total Average Precipitation thru March (Inch.) - Percent of Average for March -

8.00 #DIV/0!