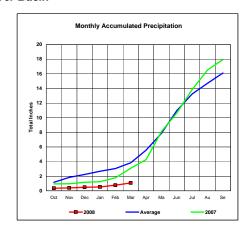

## Colorado River Basin

Monthly Accumulated Precipitation Total Inches ----Average

Total Actual Precipitation thru March (Inch.) -

#DIV/0!

Total Average Precipitation thru March (Inch.) - Percent of Average for March -

8.00 #DIV/0!