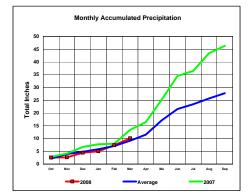

## Lower Platte River Basin

Total Actual Precipitation thru March (Inch.) -

6.18

7.73

Monthly Accumulated Precipitation Mar Apr 2008 5.49

Total Average Precipitation thru March (Inch.) -Percent of Average for March -