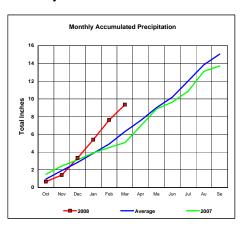

# Heart River Basin

Total Actual Precipitation thru March (Inch.) - 1.07

Total Average Precipitation thru March (Inch.) - Percent of Average for March -

3.82 27.88%

11.17 79.93%