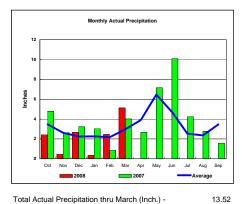

# Niobrara River Basin

Total Inches

Total Average Precipitation thru March (Inch.) - Percent of Average for March -

Monthly Accumulated Precipitation

3.52 140.26%