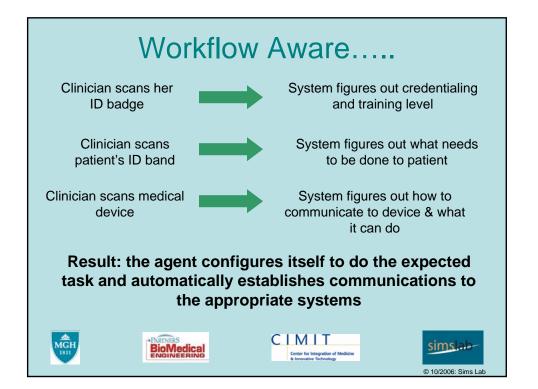

|
| DLD    | Drug Loading Dose                         |            |           |        | X       |             |
| VLD    | Drug Loading Dose                         |            |           |        | X       |             |
| DRI    | Drug Repeated Dose                        |            |           |        | X       |             |
| VRI    | Volume Repeated Dose                      |            |           |        | Х       |             |
| DSB    | Drug Bolus Dose (offset)                  |            |           |        | X       |             |
| VSB    | Volume Bolus Dose (offset)                |            |           |        | Х       |             |
| DSO    | Drug Specific Dose (offset)               |            |           |        | x       | /2006: Sims |