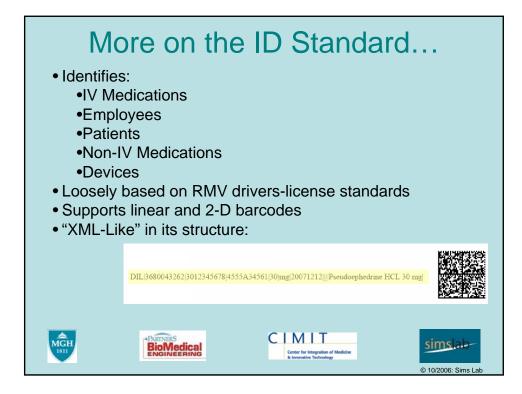

| Record | Description                               | EmployeeID | PatientID | DrugID | SmartIV | Device      |
|--------|-------------------------------------------|------------|-----------|--------|---------|-------------|
| EII    | Employee Identification                   | X          |           |        |         |             |
| EI2    | Employee Supplemental Information         | X          |           |        |         |             |
| PII    | Patient Identification Information        |            | X         |        |         |             |
| PI2    | Patient Supplemental Information          |            | X         |        |         |             |
| PHY    | Physician Information                     |            | X         |        |         |             |
| SID