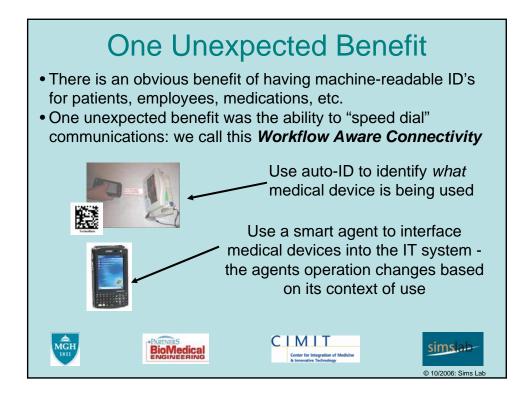

|
| DLD    | Drug Loading Dose                         |            |           |        | X       |             |
| VLD    | Drug Loading Dose                         |            |           |        | X       |             |
| DRI    | Drug Repeated Dose                        |            |           |        | X       |             |
| VRI    | Volume Repeated Dose                      |            |           |        | Х       |             |
| DSB    | Drug Bolus Dose (offset)                  |            |           |        | X       |             |
| VSB    | Volume Bolus Dose (offset)                |            |           |        | Х       |             |
| DSO    | Drug Specific Dose (offset)               |            |           |        | x       | /2006: Sims |