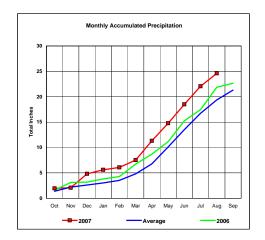

# Bighorn River Basin

12.23

Total Actual Precipitation thru Aug (Inch.) -

Total Average Precipitation thru Aug (Inch.) -Percent of Average for August -