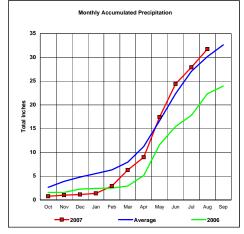

#### **Grand River Basin**

Total Actual Precipitation thru Aug (Inch.) -

Total Average Precipitation thru Aug (Inch.) -Percent of Average for August -

30.15 105.23%