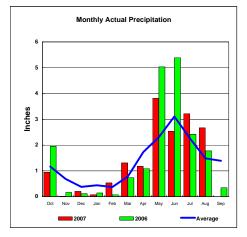

#### Red River Basin

Monthly Accumulated Precipitation

45
40
35
40
35
25
10
Oct Nov Dec Jan Feb Mar Apr May Jun Jul Aug Sep
2007

Average
2006

Total Actual Precipitation thru Aug (Inch.) -

45.49

Total Average Precipitation thru Aug (Inch.) - Percent of Average for August -