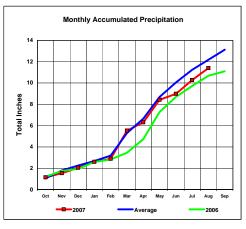

# Cheyenne River Basin

Monthly Accumulated Precipitation

Total Actual Precipitation thru Aug (Inch.) -

Total Average Precipitation thru Aug (Inch.) - Percent of Average for August -

83.40%