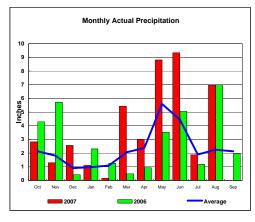

# Bighorn River Basin

12.23

Total Actual Precipitation thru Aug (Inch.) -

Total Average Precipitation thru Aug (Inch.) -Percent of Average for August -