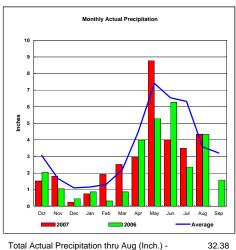

# Bighorn River Basin

12.23

Total Actual Precipitation thru Aug (Inch.) -

Total Average Precipitation thru Aug (Inch.) -Percent of Average for August -