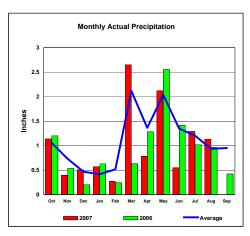

#### North Platte River Basin

11.40

Total Average Precipitation thru Aug (Inch.) - Percent of Average for August -

12.18 93.66%