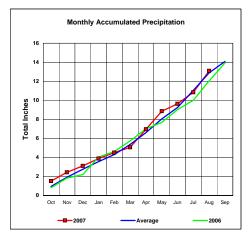

#### Red River Basin

Monthly Accumulated Precipitation

45
40
35
40
35
25
10
Oct Nov Dec Jan Feb Mar Apr May Jun Jul Aug Sep
2007

Average
2006

Total Actual Precipitation thru Aug (Inch.) -

45.49

Total Average Precipitation thru Aug (Inch.) - Percent of Average for August -