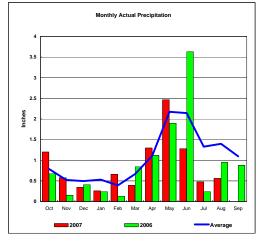

# Bighorn River Basin

12.23

Total Actual Precipitation thru Aug (Inch.) -

Total Average Precipitation thru Aug (Inch.) -Percent of Average for August -