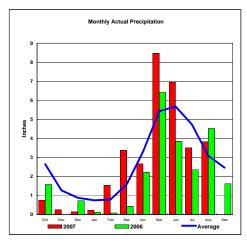

#### Red River Basin

Monthly Accumulated Precipitation

45
40
35
40
35
25
10
Oct Nov Dec Jan Feb Mar Apr May Jun Jul Aug Sep
2007

Average
2006

Total Actual Precipitation thru Aug (Inch.) -

45.49

Total Average Precipitation thru Aug (Inch.) - Percent of Average for August -

35.71 127.40%