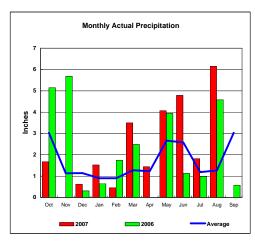

#### Red River Basin

Monthly Accumulated Precipitation

45
40
35
40
35
25
10
Oct Nov Dec Jan Feb Mar Apr May Jun Jul Aug Sep
2007

Average
2006

Total Actual Precipitation thru Aug (Inch.) -

45.49

Total Average Precipitation thru Aug (Inch.) - Percent of Average for August -

35.71 127.40%