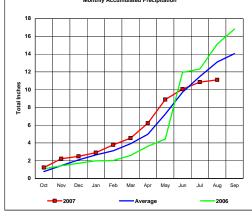

# Cheyenne River Basin

Monthly Accumulated Precipitation

Total Actual Precipitation thru Aug (Inch.) -

Total Average Precipitation thru Aug (Inch.) - Percent of Average for August -

83.40%