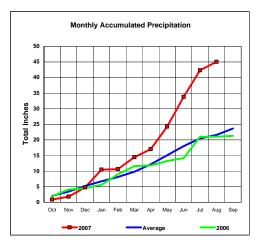

# Cheyenne River Basin

Monthly Accumulated Precipitation

Total Actual Precipitation thru Aug (Inch.) -

Total Average Precipitation thru Aug (Inch.) - Percent of Average for August -

83.40%