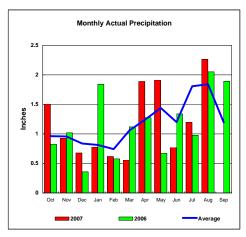

# Cheyenne River Basin

Monthly Accumulated Precipitation

Total Actual Precipitation thru Aug (Inch.) -

Total Average Precipitation thru Aug (Inch.) - Percent of Average for August -

83.40%