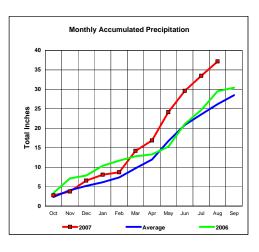

#### Red River Basin

Monthly Accumulated Precipitation

45
40
35
40
35
25
10
Oct Nov Dec Jan Feb Mar Apr May Jun Jul Aug Sep
2007

Average
2006

Total Actual Precipitation thru Aug (Inch.) -

45.49

Total Average Precipitation thru Aug (Inch.) - Percent of Average for August -

35.71 127.40%