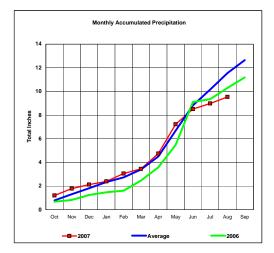

#### Red River Basin

Monthly Accumulated Precipitation

45
40
35
40
35
25
10
Oct Nov Dec Jan Feb Mar Apr May Jun Jul Aug Sep
2007

Average
2006

Total Actual Precipitation thru Aug (Inch.) -

45.49

Total Average Precipitation thru Aug (Inch.) - Percent of Average for August -

35.71 127.40%