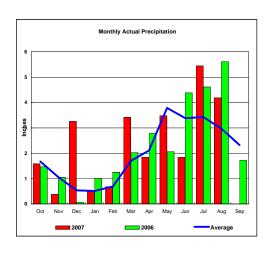

# Arkansas River Basin

Total Average Precipitation thru Aug (Inch.) -Percent of Average for August -