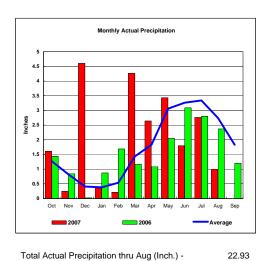

#### Red River Basin

Monthly Accumulated Precipitation

45
40
35
40
35
25
10
Oct Nov Dec Jan Feb Mar Apr May Jun Jul Aug Sep
2007

Average
2006

Total Actual Precipitation thru Aug (Inch.) -

45.49

Total Average Precipitation thru Aug (Inch.) - Percent of Average for August -

35.71 127.40%