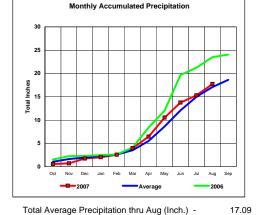

#### Niobrara River Basin

Total Actual Precipitation thru Aug (Inch.) -

17.74

17.09 103.80%

Percent of Average for August -