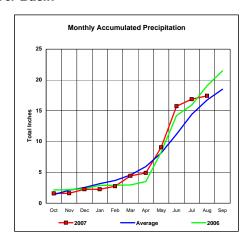

#### Red River Basin

Monthly Accumulated Precipitation

45
40
35
40
35
25
10
Oct Nov Dec Jan Feb Mar Apr May Jun Jul Aug Sep
2007

Average
2006

Total Actual Precipitation thru Aug (Inch.) -

45.49

Total Average Precipitation thru Aug (Inch.) - Percent of Average for August -

35.71 127.40%