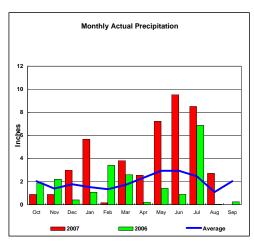

# Cheyenne River Basin

Monthly Accumulated Precipitation

Total Actual Precipitation thru Aug (Inch.) -

Total Average Precipitation thru Aug (Inch.) - Percent of Average for August -

83.40%