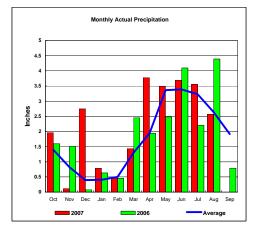

#### Red River Basin

Monthly Accumulated Precipitation

45
40
35
40
35
25
10
Oct Nov Dec Jan Feb Mar Apr May Jun Jul Aug Sep
2007

Average
2006

Total Actual Precipitation thru Aug (Inch.) -

45.49

Total Average Precipitation thru Aug (Inch.) - Percent of Average for August -