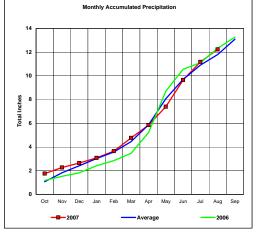

#### Red River Basin

Monthly Accumulated Precipitation

45
40
35
40
35
25
10
Oct Nov Dec Jan Feb Mar Apr May Jun Jul Aug Sep
2007

Average
2006

Total Actual Precipitation thru Aug (Inch.) -

45.49

Total Average Precipitation thru Aug (Inch.) - Percent of Average for August -