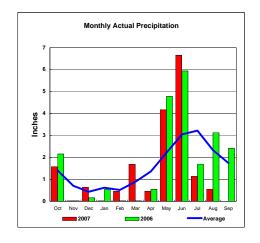

#### North Platte River Basin

11.40

Total Average Precipitation thru Aug (Inch.) - Percent of Average for August -

12.18 93.66%