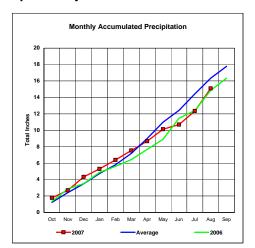

# Cheyenne River Basin

Monthly Accumulated Precipitation

Total Actual Precipitation thru Aug (Inch.) -

Total Average Precipitation thru Aug (Inch.) - Percent of Average for August -

83.40%