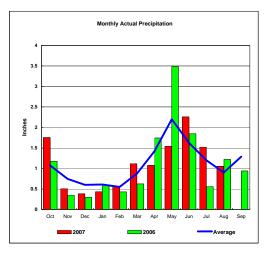

# Cheyenne River Basin

Monthly Accumulated Precipitation

Total Actual Precipitation thru Aug (Inch.) -

Total Average Precipitation thru Aug (Inch.) - Percent of Average for August -

83.40%