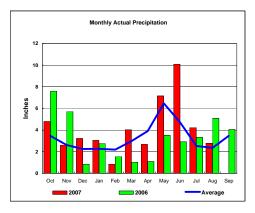

#### Red River Basin

Monthly Accumulated Precipitation

45
40
35
40
35
25
10
Oct Nov Dec Jan Feb Mar Apr May Jun Jul Aug Sep
2007

Average
2006

Total Actual Precipitation thru Aug (Inch.) -

45.49

Total Average Precipitation thru Aug (Inch.) - Percent of Average for August -

35.71 127.40%