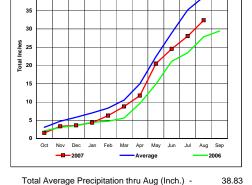

#### **Grand River Basin**

Total Actual Precipitation thru Aug (Inch.) -

Total Average Precipitation thru Aug (Inch.) -Percent of Average for August -

30.15 105.23%