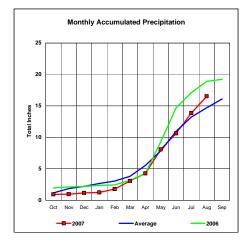

# Cheyenne River Basin

Monthly Accumulated Precipitation

Total Actual Precipitation thru Aug (Inch.) -

Total Average Precipitation thru Aug (Inch.) - Percent of Average for August -

83.40%