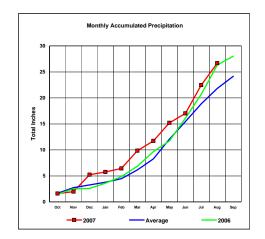

#### Red River Basin

Monthly Accumulated Precipitation

45
40
35
40
35
25
10
Oct Nov Dec Jan Feb Mar Apr May Jun Jul Aug Sep
2007

Average
2006

Total Actual Precipitation thru Aug (Inch.) -

45.49

Total Average Precipitation thru Aug (Inch.) - Percent of Average for August -

35.71 127.40%