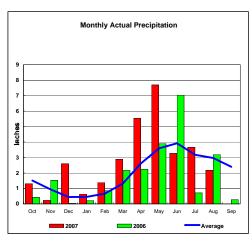

#### Red River Basin

Monthly Accumulated Precipitation

45
40
35
40
35
25
10
Oct Nov Dec Jan Feb Mar Apr May Jun Jul Aug Sep
2007

Average
2006

Total Actual Precipitation thru Aug (Inch.) -

45.49

Total Average Precipitation thru Aug (Inch.) - Percent of Average for August -

35.71 127.40%