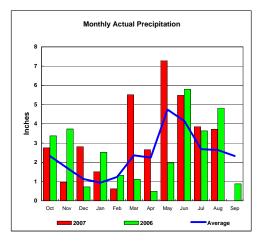

# Cheyenne River Basin

Monthly Accumulated Precipitation

Total Actual Precipitation thru Aug (Inch.) -

Total Average Precipitation thru Aug (Inch.) - Percent of Average for August -

83.40%