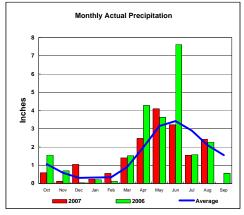

# Bighorn River Basin

12.23

Total Actual Precipitation thru Aug (Inch.) -

Total Average Precipitation thru Aug (Inch.) -Percent of Average for August -