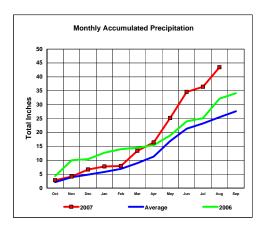

#### Red River Basin

Monthly Accumulated Precipitation

45
40
35
40
35
25
10
Oct Nov Dec Jan Feb Mar Apr May Jun Jul Aug Sep
2007

Average
2006

Total Actual Precipitation thru Aug (Inch.) -

45.49

Total Average Precipitation thru Aug (Inch.) - Percent of Average for August -

35.71 127.40%