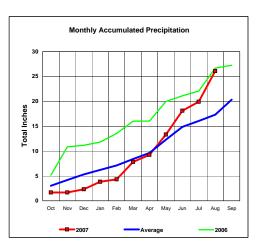

#### Red River Basin

Monthly Accumulated Precipitation

45
40
35
40
35
25
10
Oct Nov Dec Jan Feb Mar Apr May Jun Jul Aug Sep
2007

Average
2006

Total Actual Precipitation thru Aug (Inch.) -

45.49

Total Average Precipitation thru Aug (Inch.) - Percent of Average for August -

35.71 127.40%