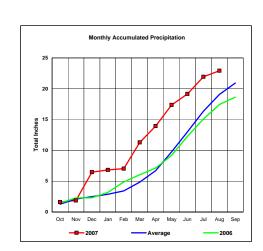

# Bighorn River Basin

12.23

Total Actual Precipitation thru Aug (Inch.) -

Total Average Precipitation thru Aug (Inch.) -Percent of Average for August -