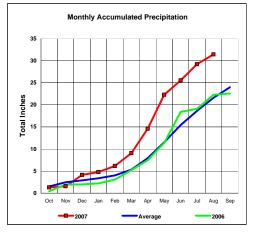

# Cheyenne River Basin

Monthly Accumulated Precipitation

Total Actual Precipitation thru Aug (Inch.) -

Total Average Precipitation thru Aug (Inch.) - Percent of Average for August -

83.40%