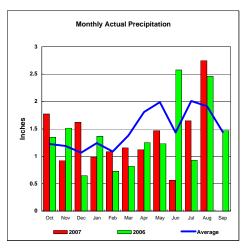

#### Niobrara River Basin

Total Actual Precipitation thru Aug (Inch.) -

17.74

17.09 103.80%

Percent of Average for August -