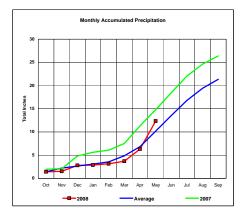

# Bighorn River Basin

Total Actual Precipitation thru May (Inch.) -

9.94

Total Average Precipitation thru May (Inch.) -Percent of Average for May -

8.11 122.47%