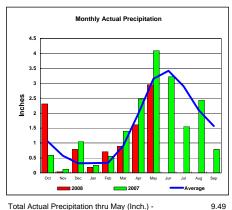

# Niobrara River Basin

Monthly Accumulated Precipitation

Total Actual Precipitation thru May (Inch.) -

Total Average Precipitation thru May (Inch.) - Percent of Average for May -

8.65 109.71%