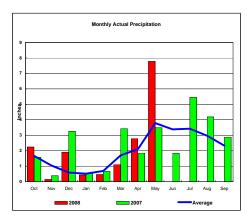

#### James River Basin

Monthly Accumulated Precipitation

25

20

September 10

Oct. Nov. Dec. Jan. Feb. Mar. Apr. May. Jun. Jul. Aug. Sep. — 2008

Average — 2007

Total Actual Precipitation thru May (Inch.) - 4.43