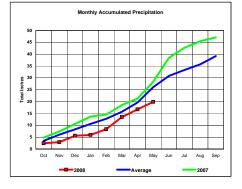

#### James River Basin

Monthly Accumulated Precipitation

25

20

September 10

Oct. Nov. Dec. Jan. Feb. Mar. Apr. May. Jun. Jul. Aug. Sep. — 2008

Average — 2007

Total Actual Precipitation thru May (Inch.) - 4.43