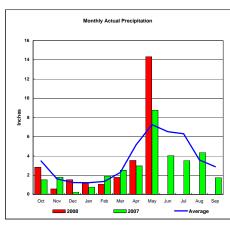

# North Platte River Basin

Total Actual Precipitation thru May (Inch.) -

Total Inches

Monthly Accumulated Precipitation

Total Average Precipitation thru May (Inch.) - Percent of Average for May -

7.44 133.70%