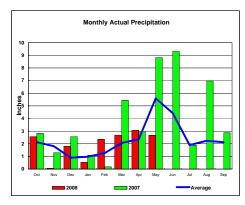

# Niobrara River Basin

Monthly Accumulated Precipitation

Total Actual Precipitation thru May (Inch.) -

Total Average Precipitation thru May (Inch.) - Percent of Average for May -

8.65 109.71%