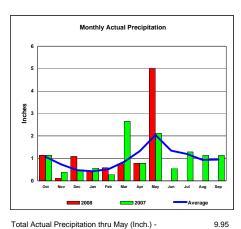

#### James River Basin

Monthly Accumulated Precipitation

25

20

September 10

Oct. Nov. Dec. Jan. Feb. Mar. Apr. May. Jun. Jul. Aug. Sep. — 2008

Average — 2007

Total Actual Precipitation thru May (Inch.) - 4.43

Total Average Precipitation thru May (Inch.) - Percent of Average for May -

54.36%