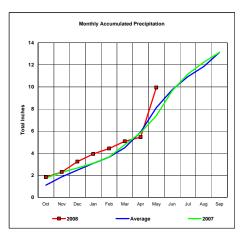

# Heart River Basin

Total Actual Precipitation thru May (Inch.) -

Total Average Precipitation thru May (Inch.) - Percent of Average for May -

7.86 40.01%