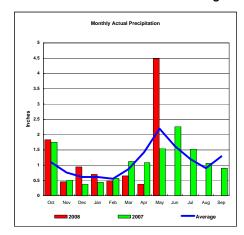

# Niobrara River Basin

Monthly Accumulated Precipitation

Total Actual Precipitation thru May (Inch.) -

Total Average Precipitation thru May (Inch.) - Percent of Average for May -

8.65 109.71%