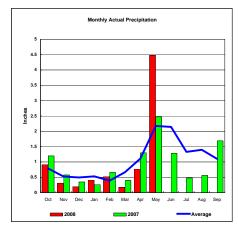

#### Upper Missouri River Basin

Totall Apr May Jun

Total Actual Precipitation thru May (Inch.) -

Total Average Precipitation thru May (Inch.) -Percent of Average for May -

6.68 116.50%