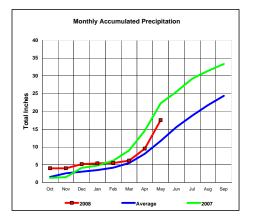

#### James River Basin

Monthly Accumulated Precipitation

25

20

September 10

Oct. Nov. Dec. Jan. Feb. Mar. Apr. May. Jun. Jul. Aug. Sep. — 2008

Average — 2007

Total Actual Precipitation thru May (Inch.) - 4.43