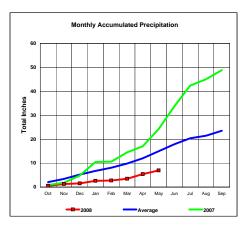

# Niobrara River Basin

Monthly Accumulated Precipitation

Total Actual Precipitation thru May (Inch.) -

Total Average Precipitation thru May (Inch.) - Percent of Average for May -

8.65 109.71%