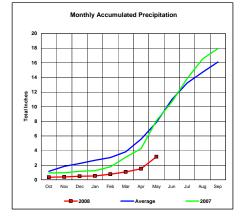

#### James River Basin

Monthly Accumulated Precipitation

25

20

September 10

Oct. Nov. Dec. Jan. Feb. Mar. Apr. May. Jun. Jul. Aug. Sep. — 2008

Average — 2007

Total Actual Precipitation thru May (Inch.) - 4.43

Total Average Precipitation thru May (Inch.) - Percent of Average for May -

54.36%