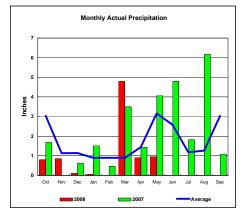

#### James River Basin

Monthly Accumulated Precipitation

25

20

September 10

Oct. Nov. Dec. Jan. Feb. Mar. Apr. May. Jun. Jul. Aug. Sep. — 2008

Average — 2007

Total Actual Precipitation thru May (Inch.) - 4.43