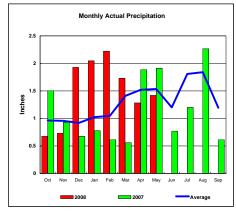

# North Platte River Basin

Total Actual Precipitation thru May (Inch.) -

Total Inches

Monthly Accumulated Precipitation

Total Average Precipitation thru May (Inch.) - Percent of Average for May -

7.44 133.70%