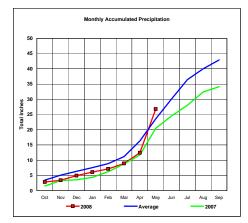

#### Upper Missouri River Basin

Totall Apr May Jun

Total Actual Precipitation thru May (Inch.) -

Total Average Precipitation thru May (Inch.) -Percent of Average for May -

6.68 116.50%