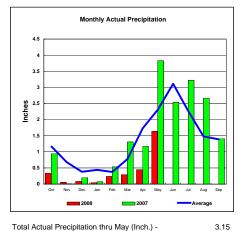

#### Upper Missouri River Basin

Totall Apr May Jun

Total Actual Precipitation thru May (Inch.) -

Total Average Precipitation thru May (Inch.) -Percent of Average for May -

6.68 116.50%