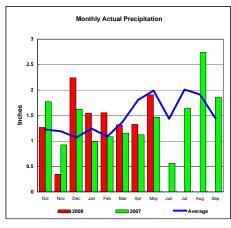

# Heart River Basin

Total Actual Precipitation thru May (Inch.) -

Total Average Precipitation thru May (Inch.) - Percent of Average for May -

7.86 40.01%