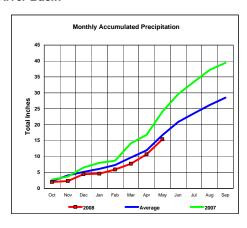

# Niobrara River Basin

Monthly Accumulated Precipitation

Total Actual Precipitation thru May (Inch.) -

Total Average Precipitation thru May (Inch.) - Percent of Average for May -

8.65 109.71%

# North Platte River Basin

Total Actual Precipitation thru May (Inch.) -

Total Inches

Monthly Accumulated Precipitation

Total Average Precipitation thru May (Inch.) - Percent of Average for May -

7.44 133.70%