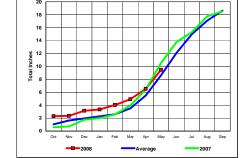

# Niobrara River Basin

Monthly Accumulated Precipitation

Total Actual Precipitation thru May (Inch.) -

Total Average Precipitation thru May (Inch.) - Percent of Average for May -

8.65 109.71%

# North Platte River Basin

Total Actual Precipitation thru May (Inch.) -

Total Inches

Monthly Accumulated Precipitation

Total Average Precipitation thru May (Inch.) - Percent of Average for May -

7.44 133.70%