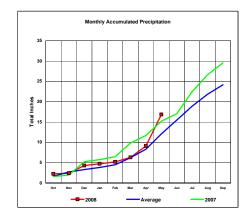

#### James River Basin

Monthly Accumulated Precipitation

25

20

September 10

Oct. Nov. Dec. Jan. Feb. Mar. Apr. May. Jun. Jul. Aug. Sep. — 2008

Average — 2007

Total Actual Precipitation thru May (Inch.) - 4.43