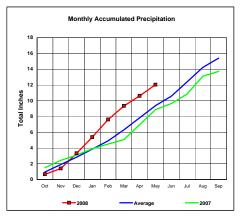

#### James River Basin

Monthly Accumulated Precipitation

25

20

September 10

Oct. Nov. Dec. Jan. Feb. Mar. Apr. May. Jun. Jul. Aug. Sep. — 2008

Average — 2007

Total Actual Precipitation thru May (Inch.) - 4.43