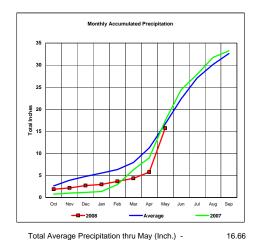

#### James River Basin

Monthly Accumulated Precipitation

25

20

September 10

Oct. Nov. Dec. Jan. Feb. Mar. Apr. May. Jun. Jul. Aug. Sep. — 2008

Average — 2007

Total Actual Precipitation thru May (Inch.) - 4.43