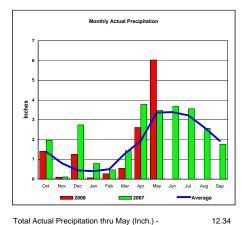

# Bighorn River Basin

Total Actual Precipitation thru May (Inch.) -

9.94

Total Average Precipitation thru May (Inch.) -Percent of Average for May -

8.11 122.47%