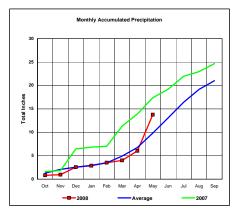

#### James River Basin

Monthly Accumulated Precipitation

25

20

September 10

Oct. Nov. Dec. Jan. Feb. Mar. Apr. May. Jun. Jul. Aug. Sep. — 2008

Average — 2007

Total Actual Precipitation thru May (Inch.) - 4.43