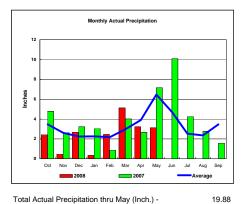

#### James River Basin

Monthly Accumulated Precipitation

25

20

September 10

Oct. Nov. Dec. Jan. Feb. Mar. Apr. May. Jun. Jul. Aug. Sep. — 2008

Average — 2007

Total Actual Precipitation thru May (Inch.) - 4.43