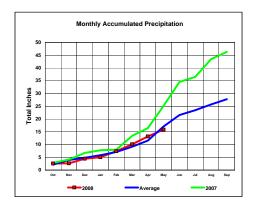

# Niobrara River Basin

Monthly Accumulated Precipitation

Total Actual Precipitation thru May (Inch.) -

Total Average Precipitation thru May (Inch.) - Percent of Average for May -

8.65 109.71%

# North Platte River Basin

Total Actual Precipitation thru May (Inch.) -

Total Inches

Monthly Accumulated Precipitation

Total Average Precipitation thru May (Inch.) - Percent of Average for May -

7.44 133.70%