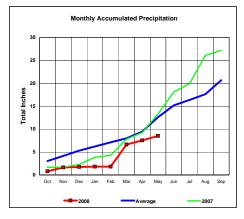

#### James River Basin

Monthly Accumulated Precipitation

25

20

September 10

Oct. Nov. Dec. Jan. Feb. Mar. Apr. May. Jun. Jul. Aug. Sep. — 2008

Average — 2007

Total Actual Precipitation thru May (Inch.) - 4.43