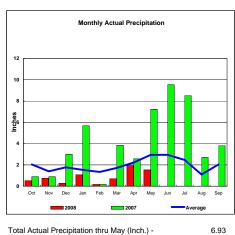

# Niobrara River Basin

Monthly Accumulated Precipitation

Total Actual Precipitation thru May (Inch.) -

Total Average Precipitation thru May (Inch.) - Percent of Average for May -

8.65 109.71%