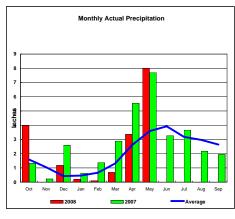

#### James River Basin

Monthly Accumulated Precipitation

25

20

September 10

Oct. Nov. Dec. Jan. Feb. Mar. Apr. May. Jun. Jul. Aug. Sep. — 2008

Average — 2007

Total Actual Precipitation thru May (Inch.) - 4.43