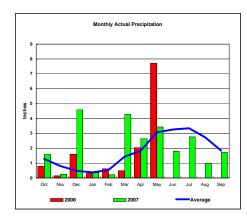

#### James River Basin

Monthly Accumulated Precipitation

25

20

September 10

Oct. Nov. Dec. Jan. Feb. Mar. Apr. May. Jun. Jul. Aug. Sep. — 2008

Average — 2007

Total Actual Precipitation thru May (Inch.) - 4.43