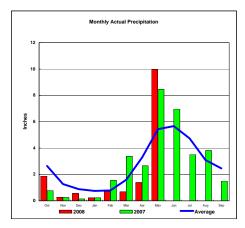

#### Milk River Basin

7.78

Total Actual Precipitation thru May (Inch.) -

Total Average Precipitation thru May (Inch.) -Percent of Average for May -

7.25 85.86%