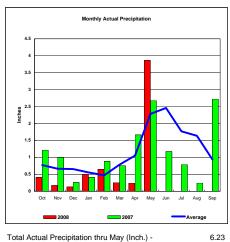

#### Milk River Basin

7.78

Total Actual Precipitation thru May (Inch.) -

Total Average Precipitation thru May (Inch.) -Percent of Average for May -

7.25 85.86%