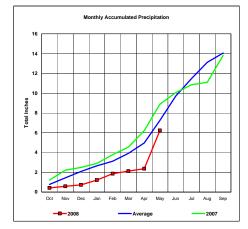

#### James River Basin

Monthly Accumulated Precipitation

25

20

September 10

Oct. Nov. Dec. Jan. Feb. Mar. Apr. May. Jun. Jul. Aug. Sep. — 2008

Average — 2007

Total Actual Precipitation thru May (Inch.) - 4.43