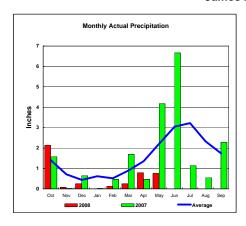

# Niobrara River Basin

Monthly Accumulated Precipitation

Total Actual Precipitation thru May (Inch.) -

Total Average Precipitation thru May (Inch.) - Percent of Average for May -

8.65 109.71%