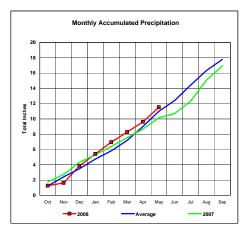

# Niobrara River Basin

Monthly Accumulated Precipitation

Total Actual Precipitation thru May (Inch.) -

Total Average Precipitation thru May (Inch.) - Percent of Average for May -

8.65 109.71%