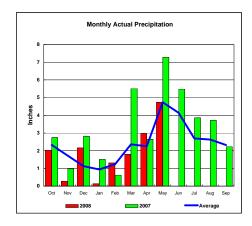

# Niobrara River Basin

Monthly Accumulated Precipitation

Total Actual Precipitation thru May (Inch.) -

Total Average Precipitation thru May (Inch.) - Percent of Average for May -

8.65 109.71%