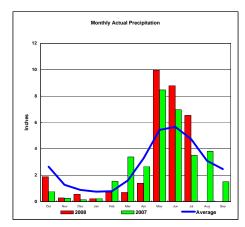

## Red River Basin

Total Actual Precipitation thru July (Inch.) -24.20

Total Average Precipitation thru July (Inch.) - Percent of Average for July -

Monthly Accumulated Precipitation

33.36 72.54%