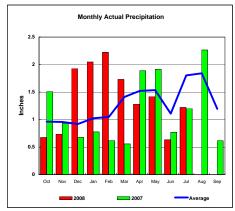

## Upper Missouri River Basin

Total Actual Precipitation thru July (Inch.) -

10.14

Total Average Precipitation thru July (Inch.) - Percent of Average for July -

10.15 99.83%