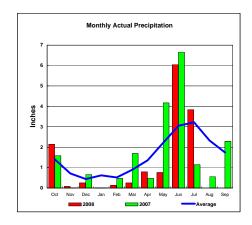

## North Platte River Basin

Total Actual Precipitation thru July (Inch.) -

Total Inches

Total Average Precipitation thru July (Inch.) - Percent of Average for July -

9.94 111.24%