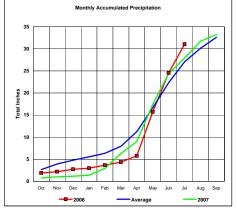

## Red River Basin

Total Actual Precipitation thru July (Inch.) -24.20

Total Average Precipitation thru July (Inch.) - Percent of Average for July -

Monthly Accumulated Precipitation

33.36 72.54%