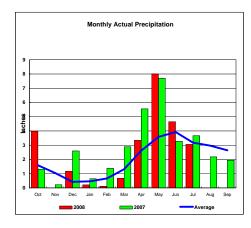

#### **Nueces River Basin**

Total Inches

Total Actual Precipitation thru July (Inch.) -

----Average Total Average Precipitation thru July (Inch.) -

Percent of Average for July -

21.01 61.64%