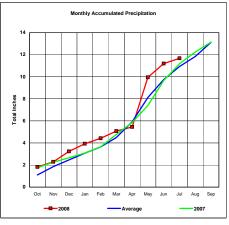

## Upper Missouri River Basin

Total Actual Precipitation thru July (Inch.) -

10.14

Total Average Precipitation thru July (Inch.) - Percent of Average for July -

10.15 99.83%