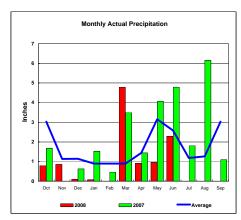

ly -

14.98 103.64%

## Lower Platte River Basin



Total Actual Precipitation thru July (Inch.) -

25.25



Total Average Precipitation thru July (Inch.) -Percent of Average for July -

18.80 134.32%

## Arkansas River Basin



Total Actual Precipitation thru July (Inch.) -



Total Average Precipitation thru July (Inch.) -Percent of Average for July -

23.54 99.72%

## Red River Basin



Total Actual Precipitation thru July (Inch.) -24.20



Total Average Precipitation thru July (Inch.) - Percent of Average for July -

Monthly Accumulated Precipitation

33.36 72.54%

#### **Nueces River Basin**

Total Inches



Total Actual Precipitation thru July (Inch.) -

----Average Total Average Precipitation thru July (Inch.) -

Percent of Average for July -

21.01 61.64%

## Colorado River Basin



Total Actual Precipitation thru July (Inch.) -



Total Average Precipitation thru July (Inch.) - Percent of Average for July -

16.37 65.90%

## Washita River Basin





Total Actual Precipitation thru July (Inch.) -

21.44

Total Average Precipitation thru July (Inch.) - Percent of Average for July -

Monthly Accumulated Precipitation

23.42 91.52%

## North Platte River Basin



Total Actual Precipitation thru July (Inch.) -

Total Inches

Total Average Precipitation thru July (Inch.) - Percent of Average for July -

9.94 111.24%