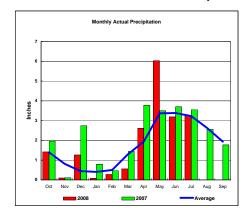

## North Platte River Basin

Total Actual Precipitation thru July (Inch.) -

Total Inches

Total Average Precipitation thru July (Inch.) - Percent of Average for July -

9.94 111.24%