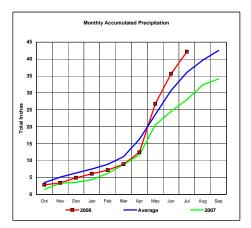

## Cheyenne River Basin

42.19

Total Average Precipitation thru July (Inch.) - Percent of Average for July -

36.07 116.97%