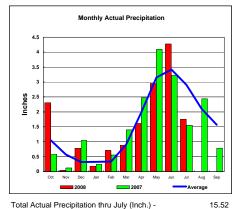

## Red River Basin

Total Actual Precipitation thru July (Inch.) -24.20

Total Average Precipitation thru July (Inch.) - Percent of Average for July -

Monthly Accumulated Precipitation

33.36 72.54%