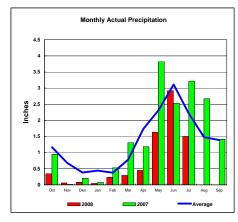

## Milk River Basin

Total Actual Precipitation thru July (Inch.) -

Total Average Precipitation thru July (Inch.) - Percent of Average for July -

11.48 97.82%