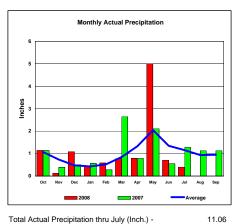

## Upper Missouri River Basin

Total Actual Precipitation thru July (Inch.) -

10.14

Total Average Precipitation thru July (Inch.) - Percent of Average for July -

10.15 99.83%