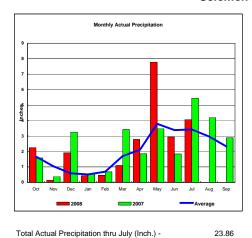

## Upper Missouri River Basin

Total Actual Precipitation thru July (Inch.) -

10.14

Total Average Precipitation thru July (Inch.) - Percent of Average for July -

10.15 99.83%