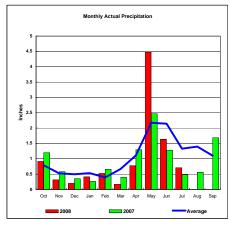

## Upper Missouri River Basin

Total Actual Precipitation thru July (Inch.) -

10.14

Total Average Precipitation thru July (Inch.) - Percent of Average for July -

10.15 99.83%