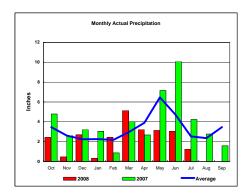

## North Platte River Basin

Total Actual Precipitation thru July (Inch.) -

Total Inches

Total Average Precipitation thru July (Inch.) - Percent of Average for July -

9.94 111.24%