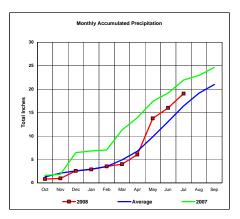

## North Platte River Basin

Total Actual Precipitation thru July (Inch.) -

Total Inches

Total Average Precipitation thru July (Inch.) - Percent of Average for July -

9.94 111.24%