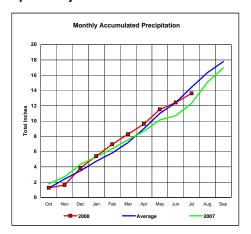

#### **Nueces River Basin**

Total Inches

Total Actual Precipitation thru July (Inch.) -

----Average Total Average Precipitation thru July (Inch.) -

Percent of Average for July -

21.01 61.64%