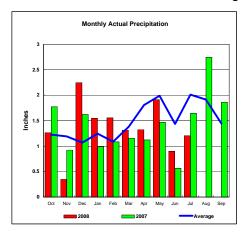

#### **Nueces River Basin**

Total Inches

Total Actual Precipitation thru July (Inch.) -

----Average Total Average Precipitation thru July (Inch.) -

Percent of Average for July -

21.01 61.64%