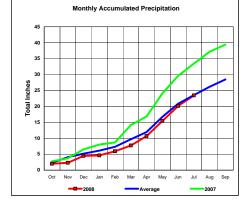

## Washita River Basin

Total Actual Precipitation thru July (Inch.) -

21.44

Total Average Precipitation thru July (Inch.) - Percent of Average for July -

Monthly Accumulated Precipitation

23.42 91.52%