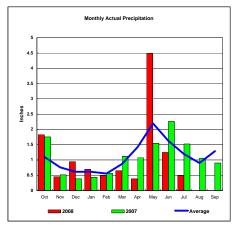

## Upper Missouri River Basin

Total Actual Precipitation thru July (Inch.) -

10.14

Total Average Precipitation thru July (Inch.) - Percent of Average for July -

10.15 99.83%