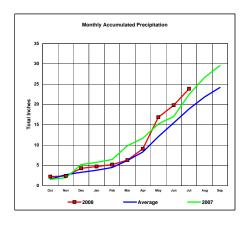

#### **Nueces River Basin**

Total Inches

Total Actual Precipitation thru July (Inch.) -

----Average Total Average Precipitation thru July (Inch.) -

Percent of Average for July -

21.01 61.64%