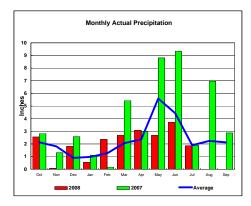

## Upper Missouri River Basin

Total Actual Precipitation thru July (Inch.) -

10.14

Total Average Precipitation thru July (Inch.) - Percent of Average for July -

10.15 99.83%