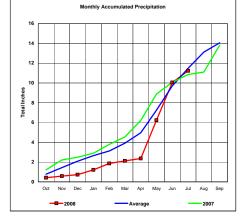

## Milk River Basin

Total Actual Precipitation thru July (Inch.) -

Total Average Precipitation thru July (Inch.) - Percent of Average for July -

11.48 97.82%