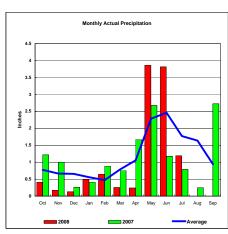

## Milk River Basin

Total Actual Precipitation thru July (Inch.) -

Total Average Precipitation thru July (Inch.) - Percent of Average for July -

11.48 97.82%