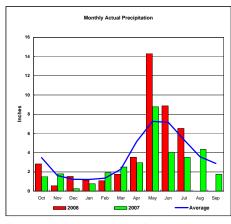

## Cheyenne River Basin

42.19

Total Average Precipitation thru July (Inch.) - Percent of Average for July -

36.07 116.97%