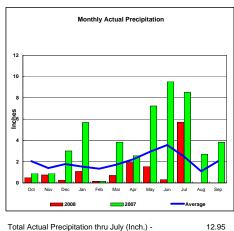

## Upper Missouri River Basin

Total Actual Precipitation thru July (Inch.) -

10.14

Total Average Precipitation thru July (Inch.) - Percent of Average for July -

10.15 99.83%