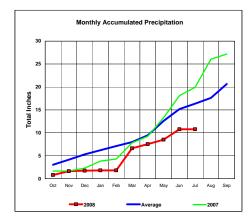

## North Platte River Basin

Total Actual Precipitation thru July (Inch.) -

Total Inches

Total Average Precipitation thru July (Inch.) - Percent of Average for July -

9.94 111.24%