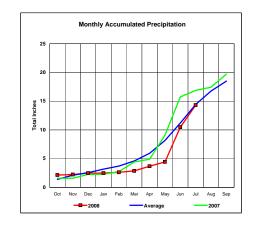

## North Platte River Basin

Total Actual Precipitation thru July (Inch.) -

Total Inches

Total Average Precipitation thru July (Inch.) - Percent of Average for July -

9.94 111.24%