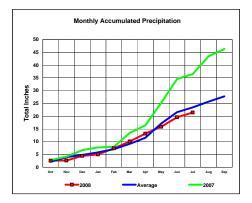

## Upper Missouri River Basin

Total Actual Precipitation thru July (Inch.) -

10.14

Total Average Precipitation thru July (Inch.) - Percent of Average for July -

10.15 99.83%