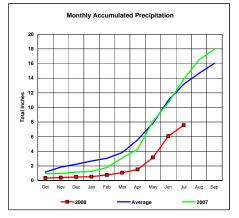

## Milk River Basin

Total Actual Precipitation thru July (Inch.) -

Total Average Precipitation thru July (Inch.) - Percent of Average for July -

11.48 97.82%