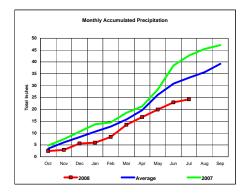

## Red River Basin

Total Actual Precipitation thru July (Inch.) -24.20

Total Average Precipitation thru July (Inch.) - Percent of Average for July -

Monthly Accumulated Precipitation

33.36 72.54%