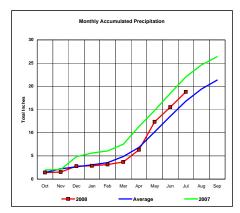

## North Platte River Basin

Total Actual Precipitation thru July (Inch.) -

Total Inches

Total Average Precipitation thru July (Inch.) - Percent of Average for July -

9.94 111.24%