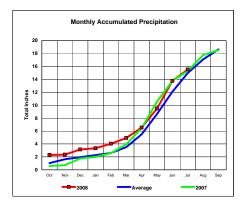

## Washita River Basin

Total Actual Precipitation thru July (Inch.) -

21.44

Total Average Precipitation thru July (Inch.) - Percent of Average for July -

Monthly Accumulated Precipitation

23.42 91.52%