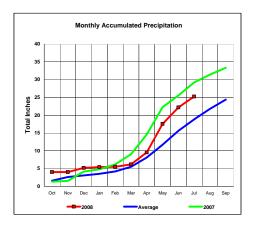

## Red River Basin

Total Actual Precipitation thru July (Inch.) -24.20

Total Average Precipitation thru July (Inch.) - Percent of Average for July -

Monthly Accumulated Precipitation

33.36 72.54%