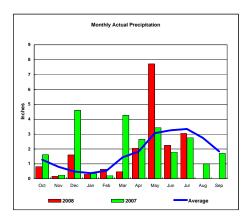

## Washita River Basin

Total Actual Precipitation thru July (Inch.) -

21.44

Total Average Precipitation thru July (Inch.) - Percent of Average for July -

Monthly Accumulated Precipitation

23.42 91.52%