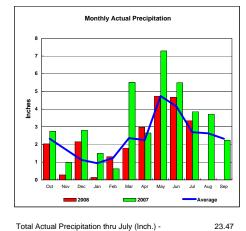

## Upper Missouri River Basin

Total Actual Precipitation thru July (Inch.) -

10.14

Total Average Precipitation thru July (Inch.) - Percent of Average for July -

10.15 99.83%