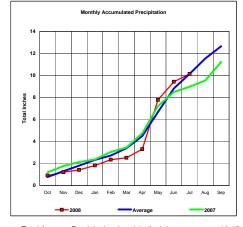

## Upper Missouri River Basin

Total Actual Precipitation thru July (Inch.) -

10.14

Total Average Precipitation thru July (Inch.) - Percent of Average for July -

10.15 99.83%