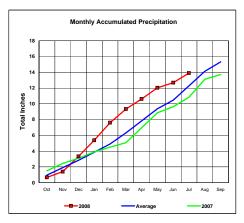

## Red River Basin

Total Actual Precipitation thru July (Inch.) -24.20

Total Average Precipitation thru July (Inch.) - Percent of Average for July -

Monthly Accumulated Precipitation

33.36 72.54%