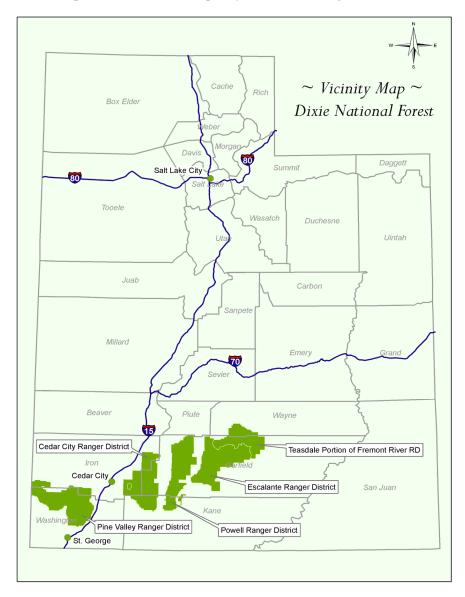

### **Project Area Description**

The project area is defined by the boundaries of Dixie National Forest, including the Pine Valley, Cedar City, Powell and Escalante Ranger Districts, as well as the Teasdale portion of the Fremont River Ranger District, now administered by the Fishlake National Forest. For the purpose of this notice, the Dixie National Forest will include the Fremont River Ranger District.