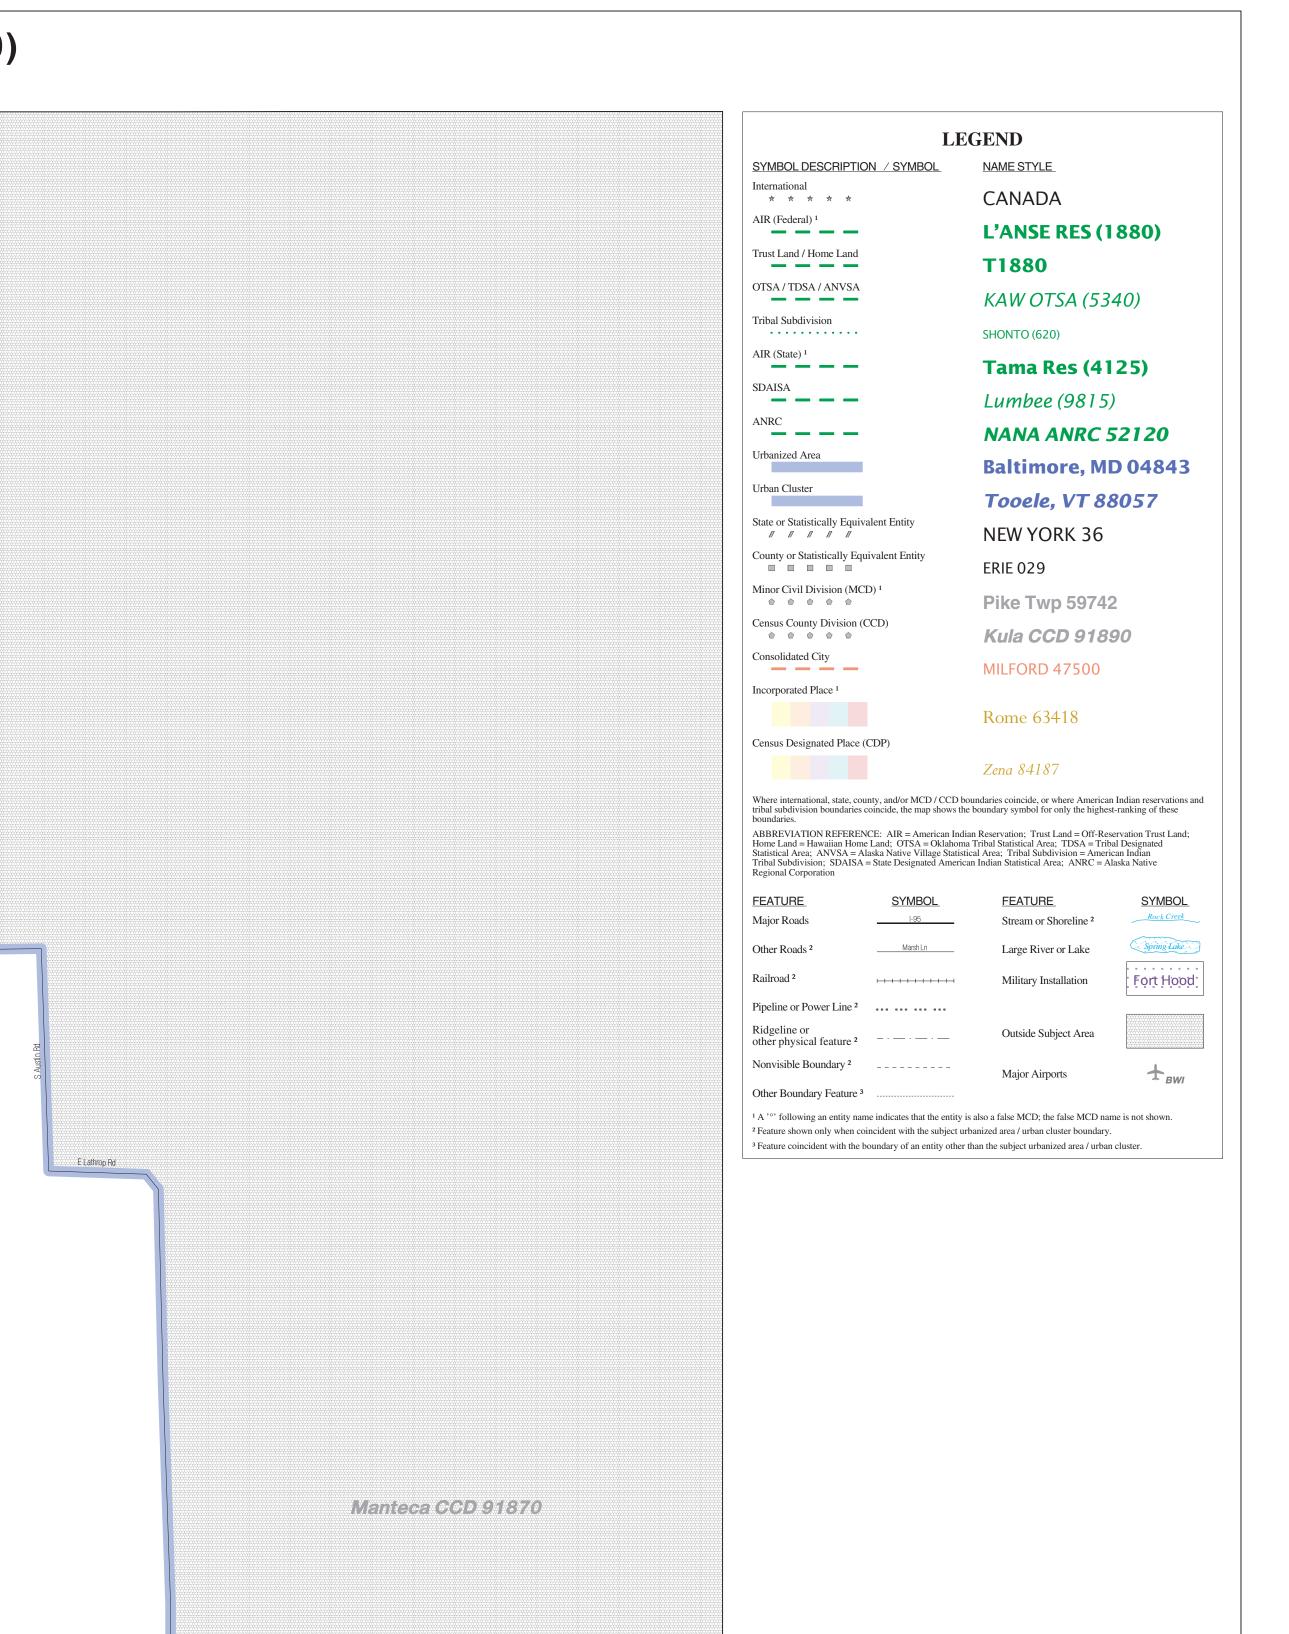

## URBANIZED AREA OUTLINE MAP (CENSUS 2000) Manteca, CA Stockton, CA 85087 Stockton CCD 93240

Manteca, CA 54145

StHwy 120

Manteca 45484

StHwy 120 (Yosemite Ave)

The urban areas (urbanized areas and urban clusters) are defined using Census 2000 blocks and population data for statistical purposes only. The detailed criteria for defining urban areas were published in the Federal Register (67 FR 11663.) All legal boundaries and names are as of January 1, 2000. The boundaries shown on this map are for Census Bureau statistical data collection and tabulation purposes only; their depiction and designation for statistical purposes does not constitute a determination of jursidictional authority or rights of ownership or entitlement.