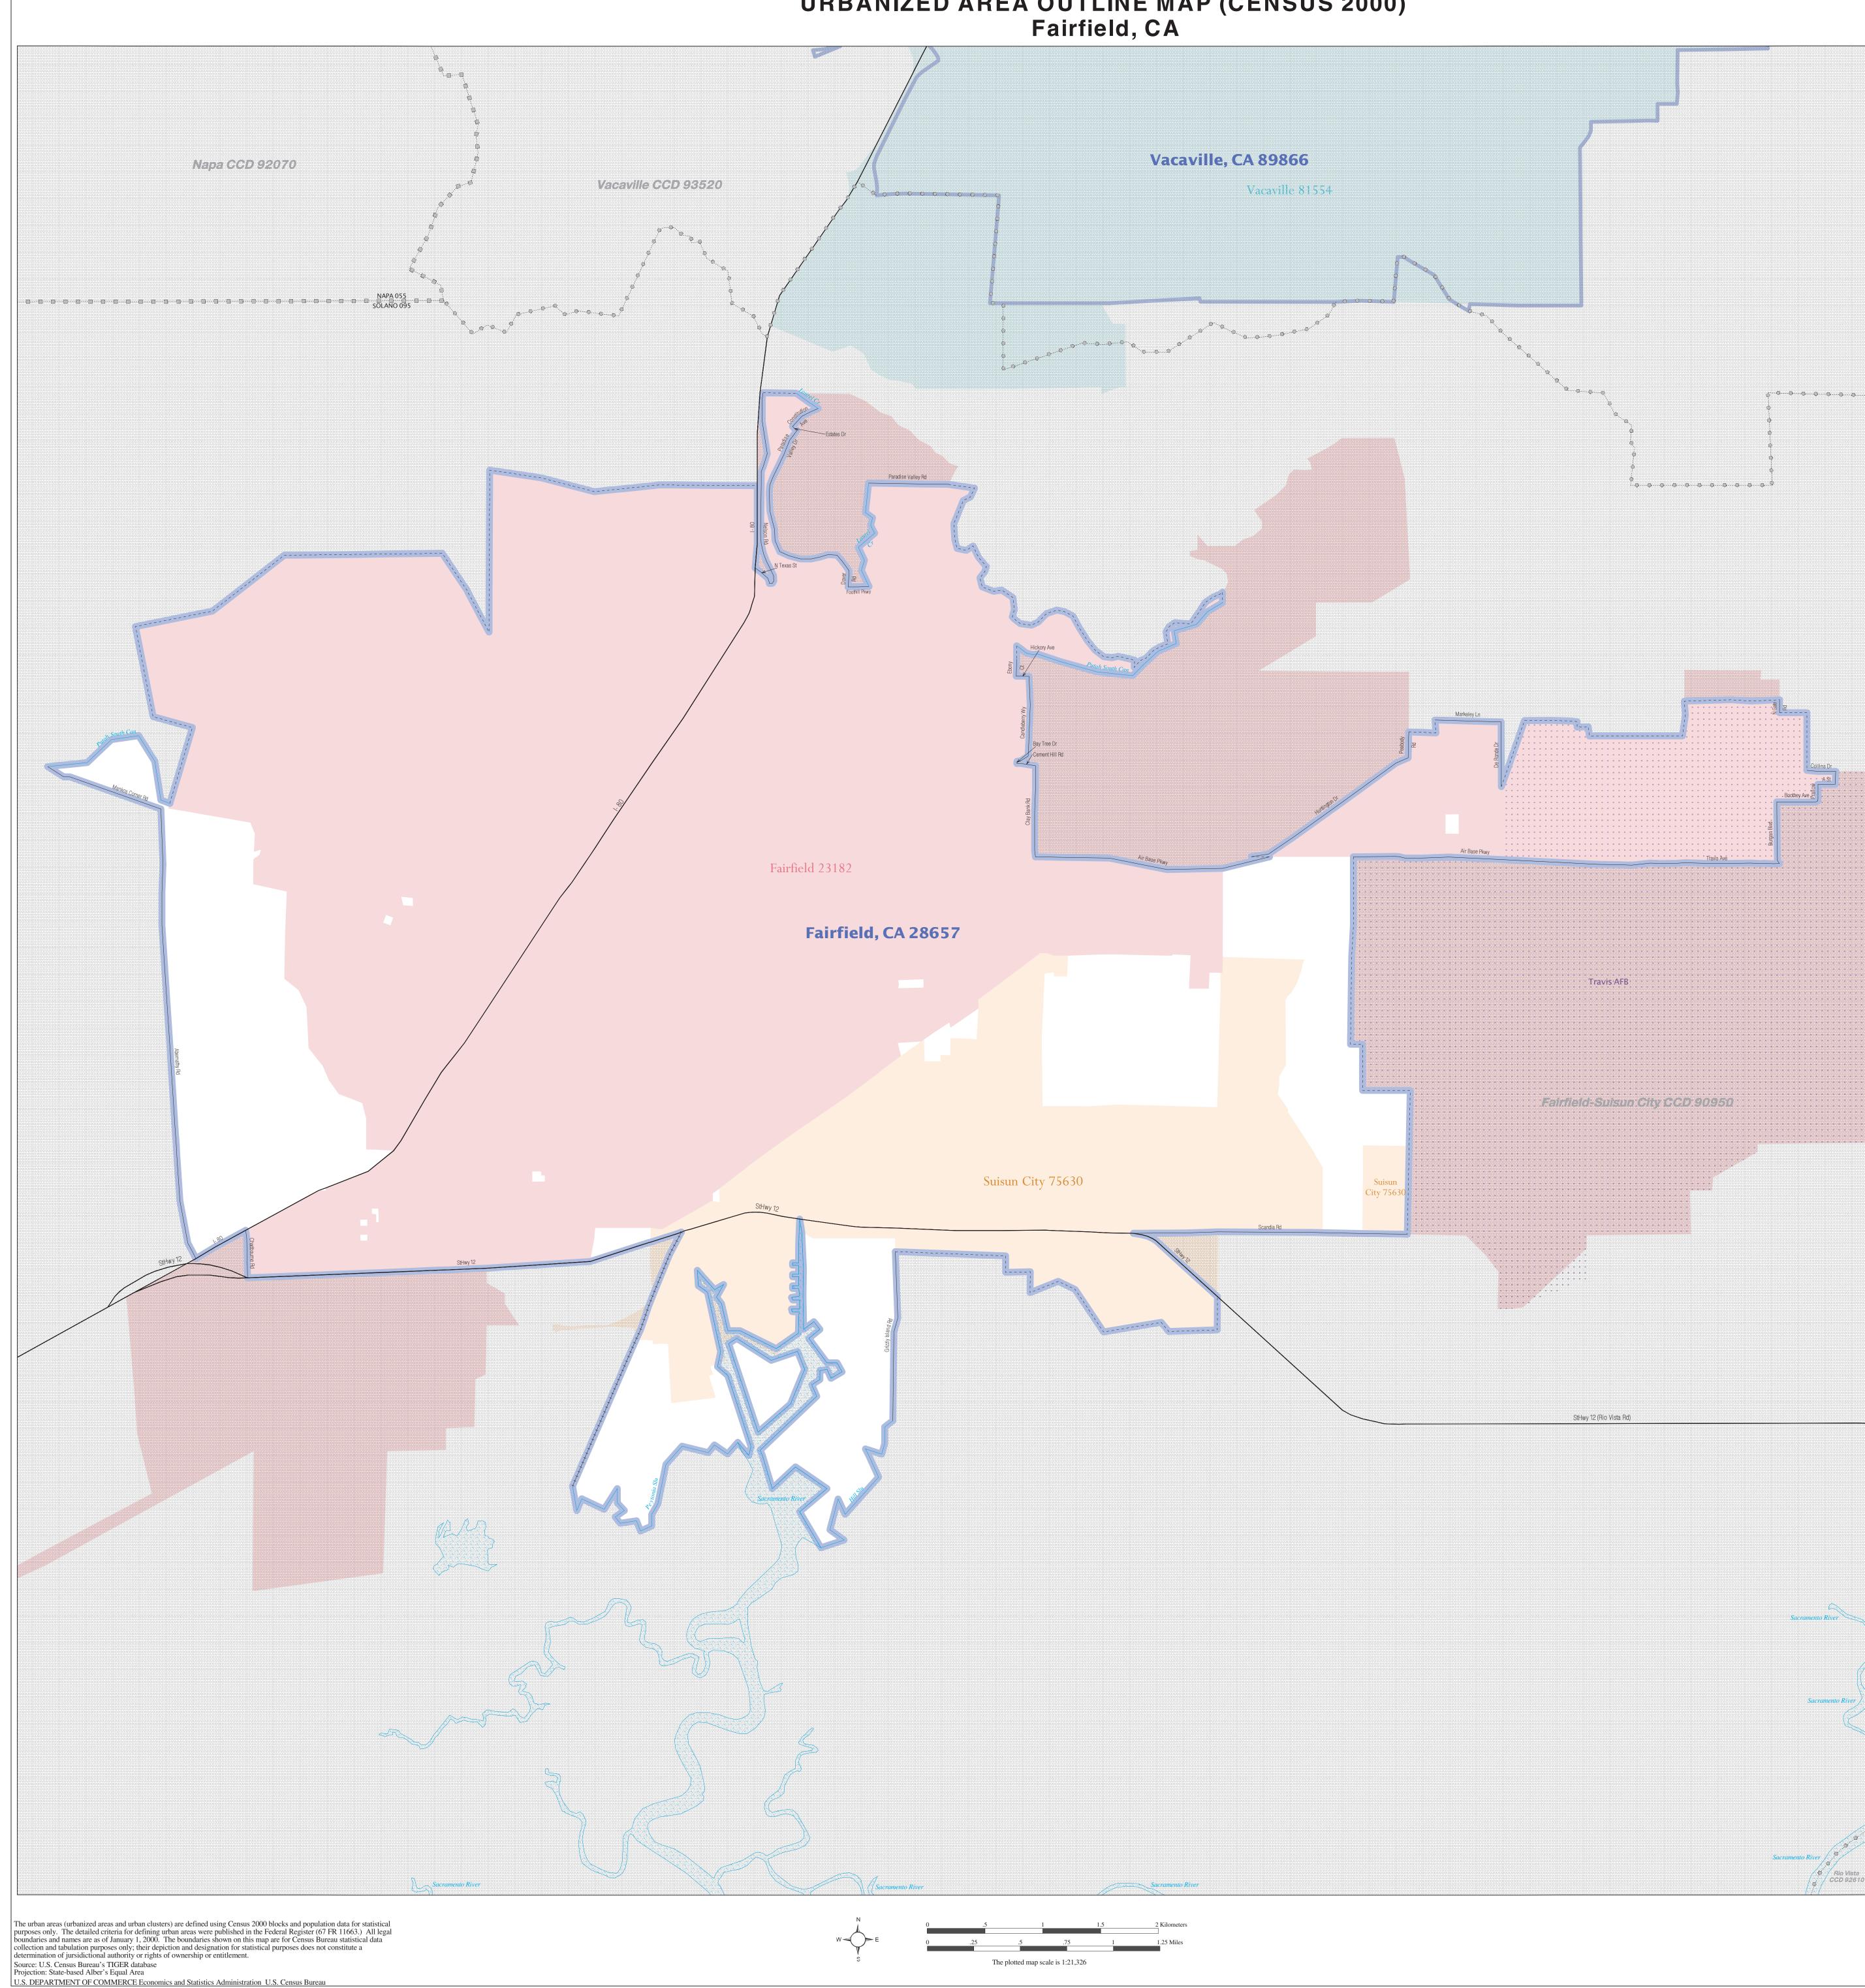

## URBANIZED AREA OUTLINE MAP (CENSUS 2000) Fairfield, CA

| LI                                                                                                                                                                                                         | EGEND                                                                                                                    |
|------------------------------------------------------------------------------------------------------------------------------------------------------------------------------------------------------------|--------------------------------------------------------------------------------------------------------------------------|
| SYMBOL DESCRIPTION / SYMBOL                                                                                                                                                                                | NAME STYLE                                                                                                               |
| International $\star \star \star \star \star$                                                                                                                                                              | CANADA                                                                                                                   |
| AIR (Federal) <sup>1</sup>                                                                                                                                                                                 | L'ANSE RES (1880)                                                                                                        |
| Trust Land / Home Land                                                                                                                                                                                     | T1880                                                                                                                    |
| OTSA / TDSA / ANVSA                                                                                                                                                                                        | KAW OTSA (5340)                                                                                                          |
| Tribal Subdivision                                                                                                                                                                                         | SHONTO (620)                                                                                                             |
| AIR (State) <sup>1</sup>                                                                                                                                                                                   | Tama Res (4125)                                                                                                          |
| SDAISA                                                                                                                                                                                                     | Lumbee (9815)                                                                                                            |
| ANRC                                                                                                                                                                                                       | NANA ANRC 52120                                                                                                          |
| Urbanized Area                                                                                                                                                                                             | Baltimore, MD 04843                                                                                                      |
| Urban Cluster                                                                                                                                                                                              | Tooele, VT 88057                                                                                                         |
| State or Statistically Equivalent Entity                                                                                                                                                                   | NEW YORK 36                                                                                                              |
| County or Statistically Equivalent Entity                                                                                                                                                                  | ERIE 029                                                                                                                 |
| Minor Civil Division (MCD) <sup>1</sup>                                                                                                                                                                    | Pike Twp 59742                                                                                                           |
| Census County Division (CCD)                                                                                                                                                                               | Kula CCD 91890                                                                                                           |
| Consolidated City                                                                                                                                                                                          | MILFORD 47500                                                                                                            |
| Incorporated Place <sup>1</sup>                                                                                                                                                                            |                                                                                                                          |
|                                                                                                                                                                                                            | Rome 63418                                                                                                               |
| Census Designated Place (CDP)                                                                                                                                                                              |                                                                                                                          |
|                                                                                                                                                                                                            | Zena 84187                                                                                                               |
| Where international, state, county, and/or MCD / CCD tribal subdivision boundaries coincide, the map shows t boundaries.                                                                                   | boundaries coincide, or where American Indian reservations a<br>he boundary symbol for only the highest-ranking of these |
| ABBREVIATION REFERENCE: AIR = American Im<br>Home Land = Hawaiian Home Land; OTSA = Oklahor<br>Statistical Area; ANVSA = Alaska Native Village Stati<br>Tribal Subdivision; SDAISA = State Designated Amer | stical Area; Tribal Subdivision = American Indian                                                                        |

| Tribal Subdivision; SDAISA = State Designated American Indian Statistical Area; ANRC = Alaska Native Regional Corporation |                                         |                                  |               |  |
|---------------------------------------------------------------------------------------------------------------------------|-----------------------------------------|----------------------------------|---------------|--|
| FEATURE                                                                                                                   | SYMBOL                                  | FEATURE                          | <u>SYMBOL</u> |  |
| Major Roads                                                                                                               | I-95                                    | Stream or Shoreline <sup>2</sup> | Rock Creek    |  |
| Other Roads <sup>2</sup>                                                                                                  | MarshLn                                 | Large River or Lake              | Spring Lake   |  |
| Railroad <sup>2</sup>                                                                                                     | +++++++++++++++++++++++++++++++++++++++ | Military Installation            | Fort Hood     |  |
| Pipeline or Power Line <sup>2</sup>                                                                                       | ••• ••• •••                             |                                  |               |  |
| Ridgeline or other physical feature <sup>2</sup>                                                                          | -·-·-                                   | Outside Subject Area             |               |  |
| Nonvisible Boundary <sup>2</sup>                                                                                          |                                         | Major Airports                   | + BWI         |  |
| Other Boundary Feature <sup>3</sup>                                                                                       |                                         |                                  | 5111          |  |

<sup>1</sup> A 'o' following an entity name indicates that the entity is also a false MCD; the false MCD name is not shown. <sup>2</sup> Feature shown only when coincident with the subject urbanized area / urban cluster boundary.  $^{3}$  Feature coincident with the boundary of an entity other than the subject urbanized area / urban cluster.

URBANIZED AREA OUTLINE MAP (Census 2000) Fairfield, CA (28657) Map Sheet: 1 (Total Sheets: 1)