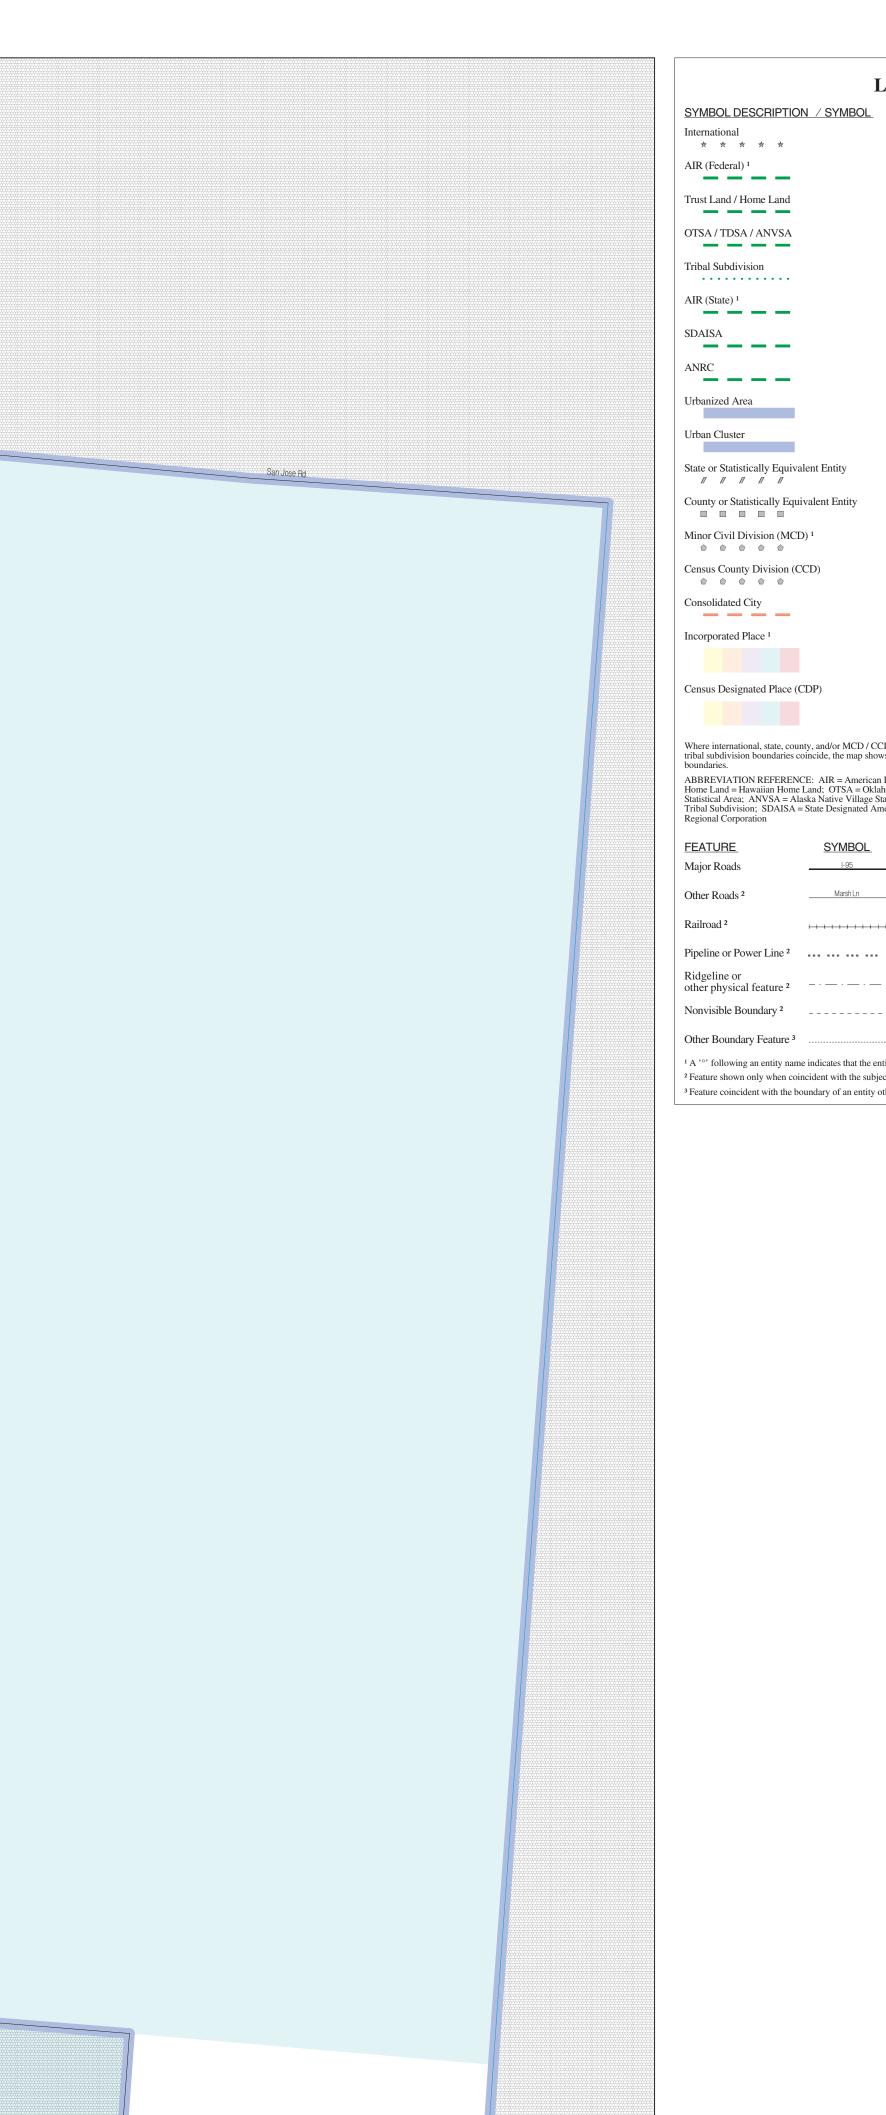

## Laureles, TX 48097

Bingley Rd

Laureles 41728

Bingley Rd

Kretz Rd

Kertz Rd

|                                                                             | LI                                                    | EGEND                                                                                                                                                                      |                                   |
|-----------------------------------------------------------------------------|-------------------------------------------------------|----------------------------------------------------------------------------------------------------------------------------------------------------------------------------|-----------------------------------|
| SYMBOL DESCRIPTION / SYMBOL                                                 |                                                       | NAME STYLE                                                                                                                                                                 |                                   |
| International                                                               |                                                       | CANADA                                                                                                                                                                     |                                   |
| AIR (Federal) <sup>1</sup>                                                  |                                                       | L'ANSE RES (1                                                                                                                                                              | 880)                              |
| Trust Land / Home Land                                                      |                                                       | <b>T1880</b>                                                                                                                                                               |                                   |
| OTSA / TDSA / ANVSA                                                         |                                                       | KAW OTSA (534                                                                                                                                                              | 40)                               |
| Tribal Subdivision                                                          |                                                       | SHONTO (620)                                                                                                                                                               |                                   |
| AIR (State) <sup>1</sup>                                                    |                                                       | Tama Res (41                                                                                                                                                               | 25)                               |
| SDAISA                                                                      |                                                       | Lumbee (9815)                                                                                                                                                              | )                                 |
| ANRC                                                                        |                                                       | NANA ANRC 5                                                                                                                                                                | 2120                              |
| Urbanized Area                                                              |                                                       | Baltimore, MI                                                                                                                                                              | 04843                             |
| Urban Cluster                                                               |                                                       | Tooele, VT 88                                                                                                                                                              | 3057                              |
| State or Statistically Equ                                                  | ivalent Entity                                        | NEW YORK 36                                                                                                                                                                |                                   |
| County or Statistically E                                                   | quivalent Entity                                      | ERIE 029                                                                                                                                                                   |                                   |
| Minor Civil Division (M                                                     | (CD) <sup>1</sup>                                     | Pike Twp 59742                                                                                                                                                             | 2                                 |
| Census County Division                                                      | (CCD)                                                 | Kula CCD 9189                                                                                                                                                              | <i><b><del></del></b></i> <b></b> |
| Consolidated City                                                           |                                                       | MILFORD 47500                                                                                                                                                              |                                   |
| Incorporated Place 1                                                        |                                                       |                                                                                                                                                                            |                                   |
|                                                                             |                                                       | Rome 63418                                                                                                                                                                 |                                   |
| Census Designated Place                                                     | e (CDP)                                               | Zena 84187                                                                                                                                                                 |                                   |
|                                                                             |                                                       | boundaries coincide, or where American<br>the boundary symbol for only the highest                                                                                         |                                   |
| ABBREVIATION REFERI<br>Home Land = Hawaiian Ho<br>Statistical Area; ANVSA = | me Land; OTSA = Oklaho<br>Alaska Native Village Stati | dian Reservation; Trust Land = Off-Rese<br>ma Tribal Statistical Area; TDSA = Tribz<br>stical Area; Tribal Subdivision = Americ<br>ican Indian Statistical Area; ANRC = Al | al Designated<br>can Indian       |
| FEATURE                                                                     | SVMBOI                                                |                                                                                                                                                                            | SVMBOL                            |

eservations and of these ust Land; SYMBOL FEATURE <u>FEATURE</u> SYMBOL Rock Creek Major Roads Stream or Shoreline<sup>2</sup> Marsh Ln Spring Lake Large River or Lake Other Roads 2 Fort Hood Railroad<sup>2</sup> Military Installation 

Ridgeline or other physical feature <sup>2</sup> Outside Subject Area Nonvisible Boundary<sup>2</sup> \_ \_ \_ \_ \_ \_ \_ \_ \_ \_ \_ \_ Major Airports Other Boundary Feature <sup>3</sup> <sup>1</sup> A 'o' following an entity name indicates that the entity is also a false MCD; the false MCD name is not shown.

<sup>2</sup> Feature shown only when coincident with the subject urbanized area / urban cluster boundary. <sup>3</sup> Feature coincident with the boundary of an entity other than the subject urbanized area / urban cluster.