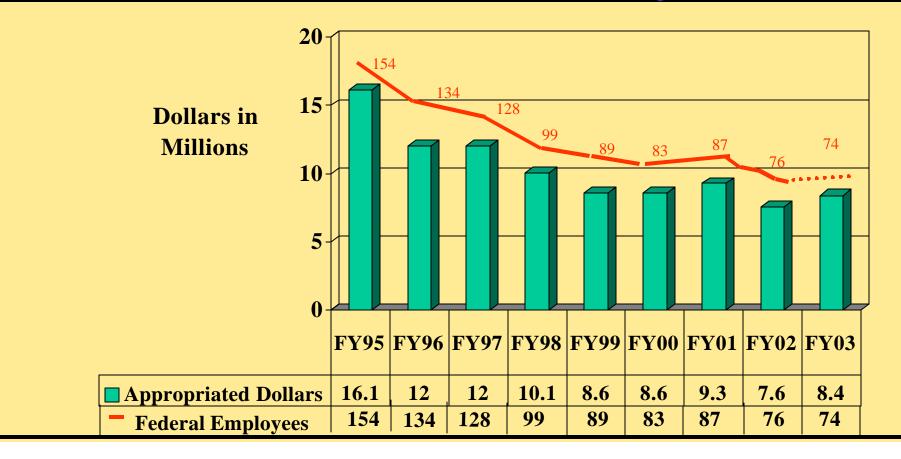

**DOE Scientific and Technical Information Program** 

| Area of Concern                                 | 1987            | 2002                           |
|-------------------------------------------------|-----------------|--------------------------------|
| Staff                                           | 175             | 74                             |
| Information Collection                          | Paper           | Electronic                     |
| <b>Collection Coverage</b><br><b>Electronic</b> | 1974 to Present | 1948 to Present                |
| Harvesting                                      | N/A             | Field Testing                  |
| <b>Currency of Information</b>                  | 24 Months       | Days                           |
| Thesaurus                                       | 40,000 words    | Organized by Broad<br>Subjects |
| Information Availability                        | Push for Access | Concern about Access           |