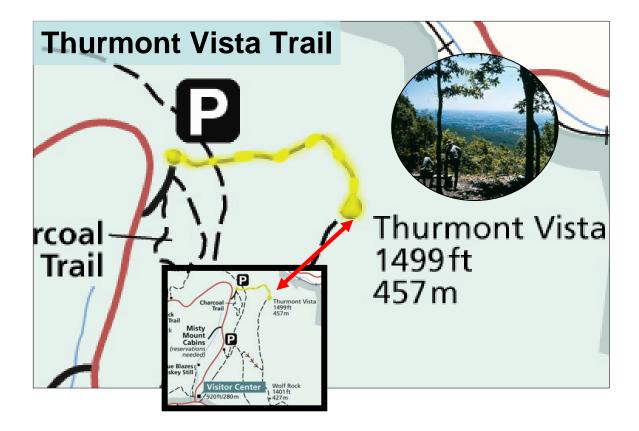

**Thurmont Vista Trail** - is accessed from the Thurmont Vista Parking Lot on Park Central Road. Located in and around this parking lot are several picnic tables, however, there are no grills and fires are not permitted.

This short hike takes visitors to the Thurmont Vista which overlooks the town of Thurmont. This trail is moderate due to the large and fast change in elevation.

At the overlook is a bench visitors can use to sit, relax and enjoy the view of the charming town of Thurmont.

|            | Mileage  | Hike Time  | Ascent   | Difficulty |
|------------|----------|------------|----------|------------|
| One-way    | 0.5 mile | 30 minutes | 180 feet | Moderate   |
| Round-trip | 1.0 mile | 1 hour     |          |            |