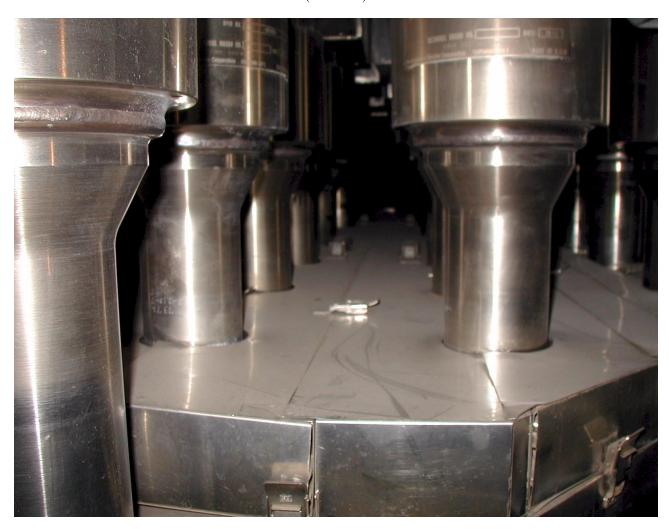

## VOGTLE ELECTRIC GENERATING PLANT, UNIT 1 AND UNIT 2 RESPONSE TO NRC BULLETIN 2001-01 CIRCUMFERENTIAL CRACKING OF REACTOR PRESSURE VESSEL HEAD PENETRATION NOZZLES

(continued)

FIGURE 2 – RPV CLOSURE HEAD INSULATION AROUND CRDM NOZZLES