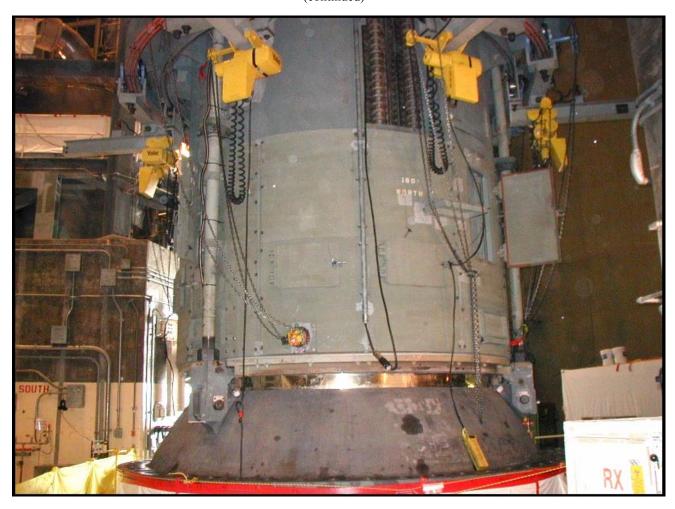

### VOGTLE ELECTRIC GENERATING PLANT, UNIT 1 AND UNIT 2 RESPONSE TO NRC BULLETIN 2001-01 CIRCUMFERENTIAL CRACKING OF REACTOR PRESSURE VESSEL HEAD PENETRATION NOZZLES

(continued)

FIGURE 5 – VOGTLE INTEGRATED RPV CLOSURE HEAD PACKAGE (LOWER PORTION)