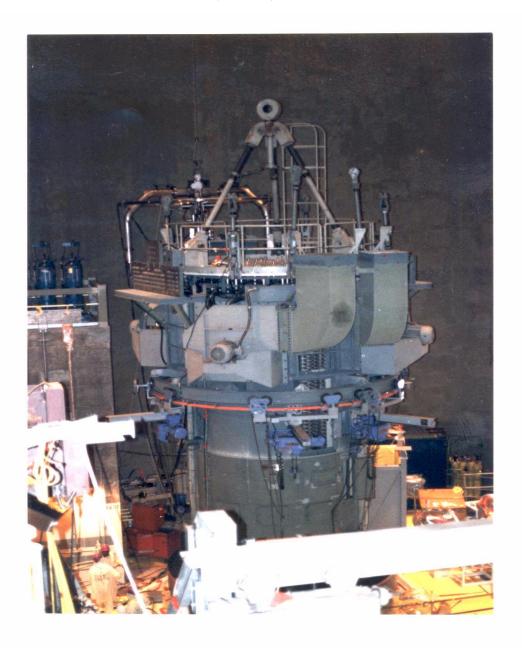

# VOGTLE ELECTRIC GENERATING PLANT, UNIT 1 AND UNIT 2 RESPONSE TO NRC BULLETIN 2001-01 CIRCUMFERENTIAL CRACKING OF REACTOR PRESSURE VESSEL HEAD PENETRATION NOZZLES

(continued)

FIGURE 4 – VOGTLE INTEGRATED RPV CLOSURE HEAD PACKAGE (UPPER PORTION)