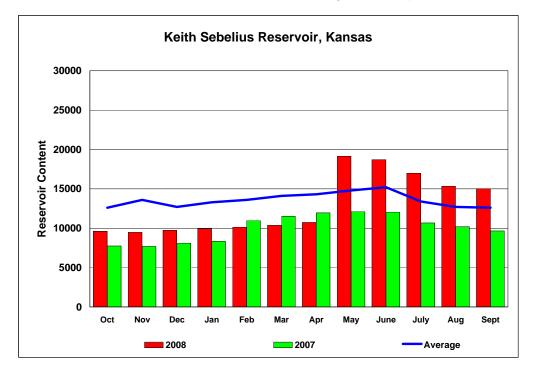

## Data for September, 2008 Comparison of 2008, 2007 and Average Monthly Content

| Reservoir Content for Water Year 2008<br>Current End-of-Month Content, and 2008 as Percent of<br>Average and 2008 as Percent of 2007 |       |         |         |       |         |
|--------------------------------------------------------------------------------------------------------------------------------------|-------|---------|---------|-------|---------|
|                                                                                                                                      |       |         | 2008    |       | 2008    |
| Month                                                                                                                                | 2008  | Average | to Ave  | 2007  | to 2007 |
| Oct                                                                                                                                  | 9613  | 12600   | 76.29%  | 7736  | 124.26% |
| Nov                                                                                                                                  | 9477  | 13600   | 69.68%  | 7680  | 123.40% |
| Dec                                                                                                                                  | 9732  | 12700   | 76.63%  | 8115  | 119.93% |
| Jan                                                                                                                                  | 9946  | 13300   | 74.78%  | 8330  | 119.40% |
| Feb                                                                                                                                  | 10145 | 13600   | 74.60%  | 10985 | 92.35%  |
| Mar                                                                                                                                  | 10376 | 14100   | 73.59%  | 11527 | 90.01%  |
| Apr                                                                                                                                  | 10722 | 14300   | 74.98%  | 11958 | 89.66%  |
| May                                                                                                                                  | 19151 | 14800   | 129.40% | 12113 | 158.10% |
| June                                                                                                                                 | 18692 | 15200   | 122.97% | 12046 | 155.17% |
| July                                                                                                                                 | 16996 | 13400   | 126.84% | 10662 | 159.41% |
| Aug                                                                                                                                  | 15348 | 12700   | 120.85% | 10174 | 150.86% |
| Sept                                                                                                                                 | 15027 | 12600   | 119.26% | 9645  | 155.80% |
|                                                                                                                                      |       |         |         |       |         |