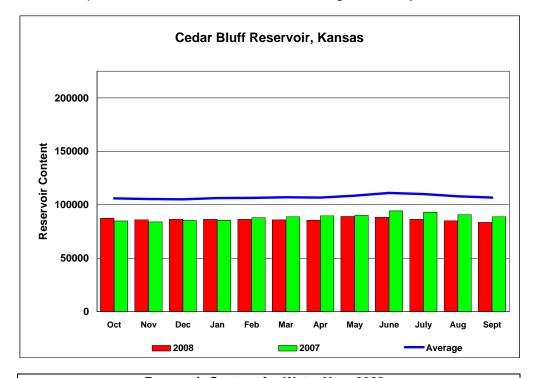

Data for September, 2008 Comparison of 2008, 2007 and Average Monthly Content

## Reservoir Content for Water Year 2008 Current End-of-Month Content, and 2008 as Percent of Average and 2008 as Percent of 2007

|       |       |         | 2008   |       | 2008    |
|-------|-------|---------|--------|-------|---------|
| Month | 2008  | Average | to Ave | 2007  | to 2007 |
|       |       |         |        |       |         |
| Oct   | 87445 | 106000  | 82.50% | 84880 | 103.02% |
| Nov   | 86155 | 105400  | 81.74% | 83973 | 102.60% |
| Dec   | 86517 | 105100  | 82.32% | 85357 | 101.36% |
| Jan   | 86356 | 106300  | 81.24% | 85516 | 100.98% |
| Feb   | 86393 | 106400  | 81.20% | 87932 | 98.25%  |
| Mar   | 85915 | 107100  | 80.22% | 88996 | 96.54%  |
| Apr   | 85556 | 106800  | 80.11% | 89986 | 95.08%  |
| May   | 89119 | 108500  | 82.14% | 90110 | 98.90%  |
| June  | 88463 | 111100  | 79.62% | 94373 | 93.74%  |
| July  | 86436 | 110100  | 78.51% | 92964 | 92.98%  |
| Aug   | 85238 | 108000  | 78.92% | 90776 | 93.90%  |
| Sept  | 83581 | 106700  | 78.33% | 88913 | 94.00%  |
|       |       |         |        |       |         |