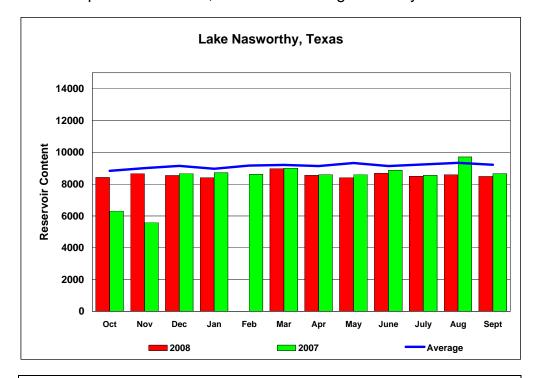

## Data for September, 2008 Comparison of 2008, 2007 and Average Monthly Content

## Reservoir Content for Water Year 2008 Current End-of-Month Content, and 2008 as Percent of Average and 2008 as Percent of 2007

|       |      |         | 2008    |      | 2008    |
|-------|------|---------|---------|------|---------|
| Month | 2008 | Average | to Ave  | 2007 | to 2007 |
|       |      |         |         |      |         |
| Oct   | 8420 | 8830    | 95.36%  | 6312 | 133.40% |
| Nov   | 8666 | 9002    | 96.27%  | 5579 | 155.33% |
| Dec   | 8543 | 9144    | 93.43%  | 8666 | 98.58%  |
| Jan   | 8396 | 8962    | 93.68%  | 8716 | 96.33%  |
| Feb   | NA   | 9164    | #VALUE! | 8616 | #VALUE! |
| Mar   | 8975 | 9201    | 97.54%  | 8999 | 99.73%  |
| Apr   | 8555 | 9138    | 93.62%  | 8592 | 99.57%  |
| May   | 8408 | 9325    | 90.17%  | 8604 | 97.72%  |
| June  | 8691 | 9137    | 95.12%  | 8876 | 97.92%  |
| July  | 8493 | 9239    | 91.93%  | 8555 | 99.28%  |
| Aug   | 8592 | 9335    | 92.04%  | 9711 | 88.48%  |
| Sept  | 8481 | 9219    | 91.99%  | 8654 | 98.00%  |
|       |      |         |         |      |         |