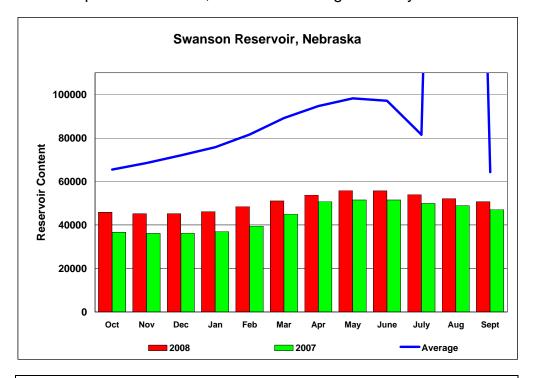

Data for September, 2008 Comparison of 2008, 2007 and Average Monthly Content

## Reservoir Content for Water Year 2008 Current End-of-Month Content, and 2008 as Percent of Average and 2008 as Percent of 2007

|       |       |         | 2008   |       | 2008    |
|-------|-------|---------|--------|-------|---------|
| Month | 2008  | Average | to Ave | 2007  | to 2007 |
|       |       |         |        |       |         |
| Oct   | 45851 | 65500   | 70.00% | 36651 | 125.10% |
| Nov   | 45151 | 68500   | 65.91% | 36153 | 124.89% |
| Dec   | 45211 | 72000   | 62.79% | 36310 | 124.51% |
| Jan   | 46126 | 75800   | 60.85% | 36916 | 124.95% |
| Feb   | 48512 | 81600   | 59.45% | 39547 | 122.67% |
| Mar   | 51085 | 89200   | 57.27% | 45060 | 113.37% |
| Apr   | 53788 | 94700   | 56.80% | 50796 | 105.89% |
| May   | 55850 | 98200   | 56.87% | 51537 | 108.37% |
| June  | 55716 | 97100   | 57.38% | 51472 | 108.25% |
| July  | 53986 | 81500   | 66.24% | 49902 | 108.18% |
| Aug   | 52087 | 667300  | 7.81%  | 48889 | 106.54% |
| Sept  | 50700 | 64300   | 78.85% | 47079 | 107.69% |
|       |       |         |        |       |         |