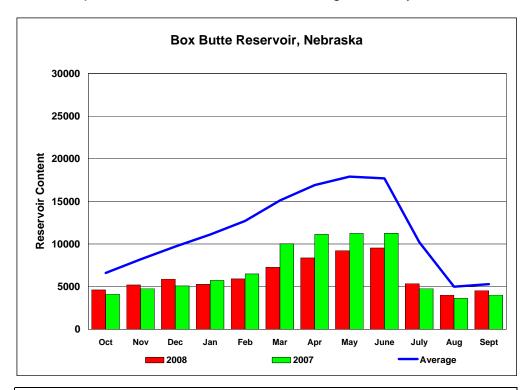

Data for September, 2008 Comparison of 2008, 2007 and Average Monthly Content

## Reservoir Content for Water Year 2008 Current End-of-Month Content, and 2008 as Percent of Average and 2008 as Percent of 2007

|       |      |         | 2008   |       | 2008    |
|-------|------|---------|--------|-------|---------|
| Month | 2008 | Average | to Ave | 2007  | to 2007 |
|       |      |         |        |       |         |
| Oct   | 4608 | 6600    | 69.82% | 4131  | 111.55% |
| Nov   | 5192 | 8200    | 63.32% | 4770  | 108.85% |
| Dec   | 5895 | 9700    | 60.77% | 5081  | 116.02% |
| Jan   | 5275 | 11100   | 47.52% | 5730  | 92.06%  |
| Feb   | 5914 | 12700   | 46.57% | 6498  | 91.01%  |
| Mar   | 7271 | 15100   | 48.15% | 10011 | 72.63%  |
| Apr   | 8361 | 16900   | 49.47% | 11122 | 75.18%  |
| May   | 9221 | 17900   | 51.51% | 11241 | 82.03%  |
| June  | 9529 | 17700   | 53.84% | 11251 | 84.69%  |
| July  | 5375 | 10200   | 52.70% | 4759  | 112.94% |
| Aug   | 4013 | 5000    | 80.26% | 3618  | 110.92% |
| Sept  | 4536 | 5300    | 85.58% | 4018  | 112.89% |
| -     |      |         |        |       |         |