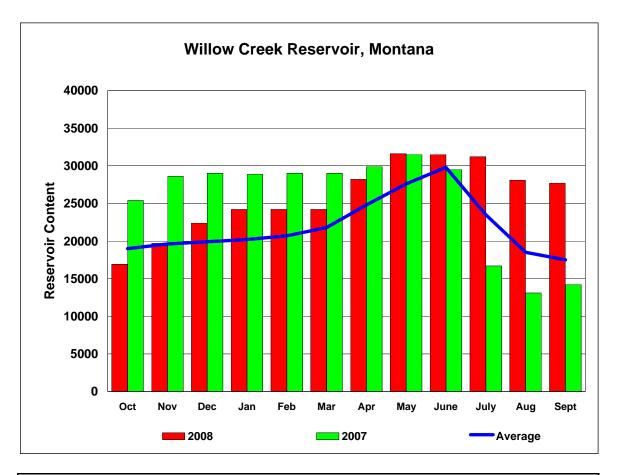

## Data for September, 2008 Comparison of 2008, 2007 and Average Monthly Content

## Reservoir Content for Water Year 2008 Current End-of-Month Content, and 2008 as Percent of Average and 2008 as Percent of 2007

|       |       |         | 2008    |       | 2008    |
|-------|-------|---------|---------|-------|---------|
| Month | 2008  | Average | to Ave  | 2007  | to 2007 |
|       |       |         |         |       |         |
| Oct   | 16900 | 19000   | 88.95%  | 25400 | 66.54%  |
| Nov   | 19700 | 19600   | 100.51% | 28600 | 68.88%  |
| Dec   | 22400 | 19900   | 112.56% | 29000 | 77.24%  |
| Jan   | 24200 | 20200   | 119.80% | 28900 | 83.74%  |
| Feb   | 24200 | 20700   | 116.91% | 29000 | 83.45%  |
| Mar   | 24200 | 21800   | 111.01% | 29000 | 83.45%  |
| Apr   | 28200 | 24800   | 113.71% | 29900 | 94.31%  |
| May   | 31600 | 27600   | 114.49% | 31500 | 100.32% |
| June  | 31500 | 29800   | 105.70% | 29500 | 106.78% |
| July  | 31200 | 23500   | 132.77% | 16700 | 186.83% |
| Aug   | 28100 | 18500   | 151.89% | 13100 | 214.50% |
| Sept  | 27700 | 17500   | 158.29% | 14200 | 195.07% |
|       |       |         |         |       |         |