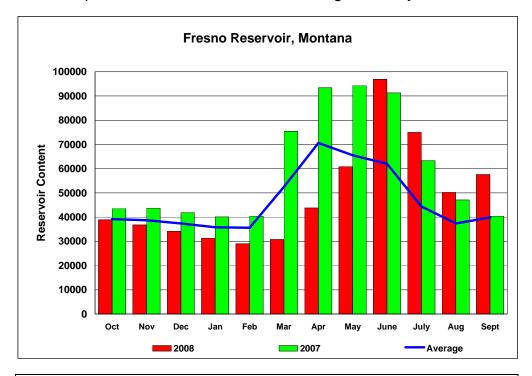

Data for September, 2008 Comparison of 2008, 2007 and Average Monthly Content

## Reservoir Content for Water Year 2008 Current End-of-Month Content, and 2008 as Percent of Average and 2008 as Percent of 2007

|       |       |         | 2008    |       | 2008    |
|-------|-------|---------|---------|-------|---------|
| Month | 2008  | Average | to Ave  | 2007  | to 2007 |
|       |       |         |         |       |         |
| Oct   | 38900 | 39200   | 99.23%  | 43500 | 89.43%  |
| Nov   | 36800 | 38700   | 95.09%  | 43700 | 84.21%  |
| Dec   | 34200 | 37400   | 91.44%  | 41800 | 81.82%  |
| Jan   | 31400 | 35800   | 87.71%  | 40100 | 78.30%  |
| Feb   | 29000 | 35600   | 81.46%  | 40400 | 71.78%  |
| Mar   | 30800 | 52500   | 58.67%  | 75400 | 40.85%  |
| Apr   | 43800 | 70600   | 62.04%  | 93400 | 46.90%  |
| May   | 60800 | 65500   | 92.82%  | 94300 | 64.48%  |
| June  | 96900 | 62000   | 156.29% | 91300 | 106.13% |
| July  | 75000 | 44400   | 168.92% | 63300 | 118.48% |
| Aug   | 50200 | 37400   | 134.22% | 47100 | 106.58% |
| Sept  | 57600 | 39900   | 144.36% | 40400 | 142.57% |
|       |       |         |         |       |         |