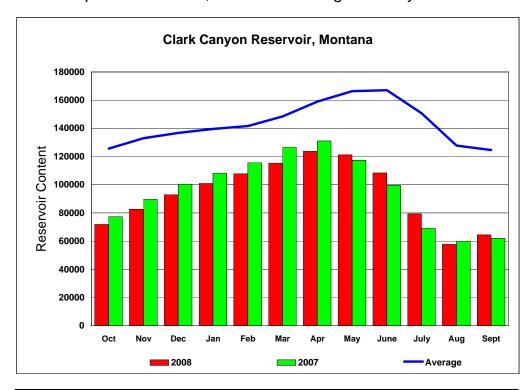

Data for September, 2008 Comparison of 2008, 2007 and Average Monthly Content

## Reservoir Content for Water Year 2008 Current End-of-Month Content, and 2008 as Percent of Average and 2008 as Percent of 2007

|       |        |         | 2008   |        | 2008    |
|-------|--------|---------|--------|--------|---------|
| Month | 2008   | Average | to Ave | 2007   | to 2007 |
|       |        |         |        |        |         |
| Oct   | 71800  | 125600  | 57.17% | 77300  | 92.88%  |
| Nov   | 82600  | 133000  | 62.11% | 89800  | 91.98%  |
| Dec   | 93000  | 136800  | 67.98% | 100300 | 92.72%  |
| Jan   | 100900 | 139600  | 72.28% | 108300 | 93.17%  |
| Feb   | 107800 | 141600  | 76.13% | 115800 | 93.09%  |
| Mar   | 115400 | 148400  | 77.76% | 126800 | 91.01%  |
| Apr   | 123700 | 159000  | 77.80% | 131100 | 94.36%  |
| May   | 121200 | 166400  | 72.84% | 117400 | 103.24% |
| June  | 108400 | 167100  | 64.87% | 99500  | 108.94% |
| July  | 79300  | 150600  | 52.66% | 69000  | 114.93% |
| Aug   | 57900  | 127800  | 45.31% | 60000  | 96.50%  |
| Sept  | 64500  | 124600  | 51.77% | 62100  | 103.86% |
|       |        |         |        |        |         |