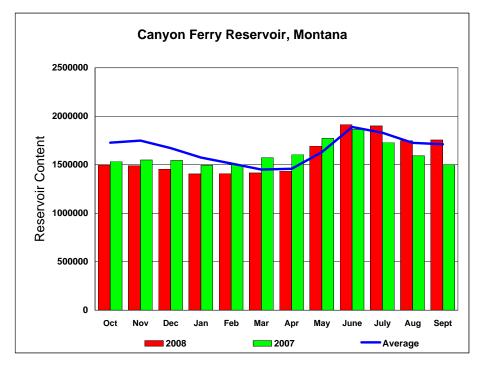

|       |         | Current End-of-Month Content, and 2008 as Percent of<br>Average and 2008 as Percent of 2007 |         |         |         |  |  |
|-------|---------|---------------------------------------------------------------------------------------------|---------|---------|---------|--|--|
|       | I I     |                                                                                             | 2008    | I       | 2008    |  |  |
| Month | 2008    | Average                                                                                     | to Ave  | 2007    | to 2007 |  |  |
| Oct   | 1498500 | 1728500                                                                                     | 86.69%  | 1533500 | 97.729  |  |  |
| Nov   | 1491500 | 1748900                                                                                     | 85.28%  | 1549400 | 96.269  |  |  |
| Dec   | 1455900 | 1672300                                                                                     | 87.06%  | 1544400 | 94.279  |  |  |
| Jan   | 1406200 | 1573700                                                                                     | 89.36%  | 1493900 | 94.139  |  |  |
| Feb   | 1409700 | 1512900                                                                                     | 93.18%  | 1502200 | 93.849  |  |  |
| Mar   | 1415900 | 1449900                                                                                     | 97.66%  | 1573100 | 90.019  |  |  |
| Apr   | 1433600 | 1458600                                                                                     | 98.29%  | 1605500 | 89.299  |  |  |
| May   | 1692400 | 1631100                                                                                     | 103.76% | 1774600 | 95.379  |  |  |
| June  | 1914300 | 1889600                                                                                     | 101.31% | 1865300 | 102.63% |  |  |
| July  | 1900200 | 1829300                                                                                     | 103.88% | 1728800 | 109.919 |  |  |
| Aug   | 1747300 | 1725300                                                                                     | 101.28% | 1592800 | 109.70% |  |  |
| Sept  | 1756400 | 1711700                                                                                     | 102.61% | 1500600 | 117.05% |  |  |