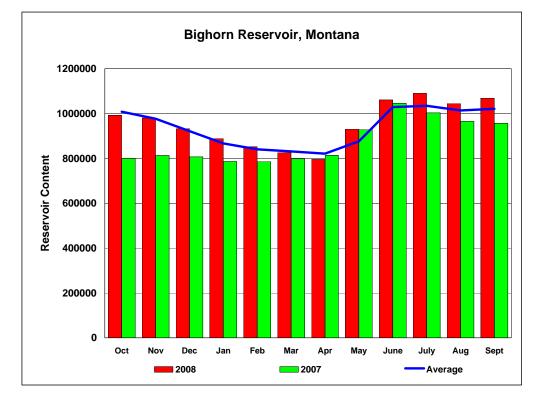

## Data for September, 2008 Comparison of 2008, 2007 and Average Monthly Content

Reservoir Content for Water Year 2008 Current End-of-Month Content, and 2008 as Percent of Average and 2008 as Percent of 2007

|       |         |         | 2008    |         | 2008    |
|-------|---------|---------|---------|---------|---------|
| Month | 2008    | Average | to Ave  | 2007    | to 2007 |
| Oct   | 992500  | 1007900 | 98.47%  | 799600  | 124.12% |
| Nov   | 980100  | 976700  | 100.35% | 813300  | 120.51% |
| Dec   | 933500  | 921700  | 101.28% | 807200  | 115.65% |
| Jan   | 888300  | 866800  | 102.48% | 786400  | 112.96% |
| Feb   | 852000  | 840700  | 101.34% | 785300  | 108.49% |
| Mar   | 826000  | 831400  | 99.35%  | 798200  | 103.48% |
| Apr   | 795800  | 820900  | 96.94%  | 813800  | 97.79%  |
| May   | 930300  | 876100  | 106.19% | 927900  | 100.26% |
| June  | 1061200 | 1029100 | 103.12% | 1045800 | 101.47% |
| July  | 1090100 | 1034800 | 105.34% | 1003100 | 108.67% |
| Aug   | 1044200 | 1013700 | 103.01% | 965100  | 108.20% |
| Sept  | 1067800 | 1020600 | 104.62% | 956700  | 111.61% |
|       |         |         |         |         |         |