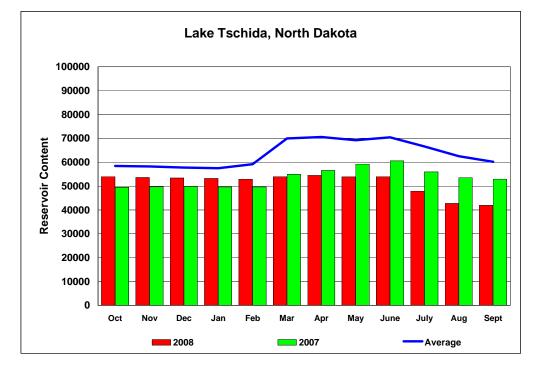

Data for September, 2008 Comparison of 2008, 2007 and Average Monthly Content

| Reservoir Content for Water Year 2008 |                                                                                             |         |        |       |         |  |
|---------------------------------------|---------------------------------------------------------------------------------------------|---------|--------|-------|---------|--|
| Curren                                | Current End-of-Month Content, and 2008 as Percent of<br>Average and 2008 as Percent of 2007 |         |        |       |         |  |
|                                       |                                                                                             |         |        |       |         |  |
|                                       |                                                                                             |         |        |       |         |  |
|                                       |                                                                                             |         | 2008   |       | 2008    |  |
| Month                                 | 2008                                                                                        | Average | to Ave | 2007  | to 2007 |  |
|                                       |                                                                                             |         |        |       |         |  |
| Oct                                   | 53961                                                                                       | 58433   | 92.35% | 49503 | 109.01% |  |
| Nov                                   | 53609                                                                                       | 58197   | 92.12% | 49726 | 107.81% |  |
| Dec                                   | 53376                                                                                       | 57716   | 92.48% | 49809 | 107.16% |  |
| Jan                                   | 53172                                                                                       | 57457   | 92.54% | 49642 | 107.11% |  |
| Feb                                   | 52910                                                                                       | 59136   | 89.47% | 49642 | 106.58% |  |
| Mar                                   | 53932                                                                                       | 69971   | 77.08% | 54934 | 98.18%  |  |
| Apr                                   | 54461                                                                                       | 70532   | 77.21% | 56545 | 96.31%  |  |
| May                                   | 53873                                                                                       | 69230   | 77.82% | 59227 | 90.96%  |  |
| June                                  | 53902                                                                                       | 70451   | 76.51% | 60592 | 88.96%  |  |
| July                                  | 47855                                                                                       | 66581   | 71.87% | 55945 | 85.54%  |  |
| Aug                                   | 42724                                                                                       | 62520   | 68.34% | 53522 | 79.83%  |  |
| Sept                                  | 41949                                                                                       | 60177   | 69.71% | 52910 | 79.28%  |  |
| -                                     |                                                                                             |         |        |       |         |  |