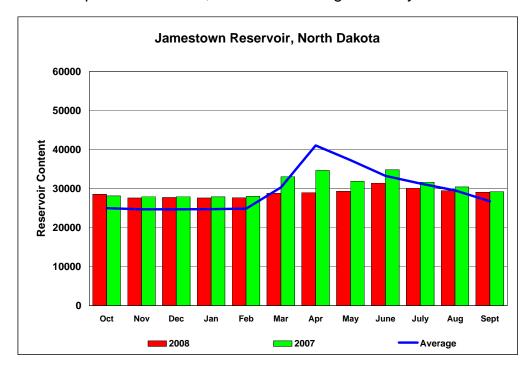

Data for September, 2008 Comparison of 2008, 2007 and Average Monthly Content

## Reservoir Content for Water Year 2008 Current End-of-Month Content, and 2008 as Percent of Average and 2008 as Percent of 2007

|       |       |         | 2008    |       | 2008    |
|-------|-------|---------|---------|-------|---------|
| Month | 2008  | Average | to Ave  | 2007  | to 2007 |
|       |       |         |         |       |         |
| Oct   | 28562 | 24957   | 114.44% | 28133 | 101.52% |
| Nov   | 27581 | 24689   | 111.71% | 27969 | 98.61%  |
| Dec   | 27724 | 24707   | 112.21% | 27989 | 99.05%  |
| Jan   | 27601 | 24714   | 111.68% | 27887 | 98.97%  |
| Feb   | 27683 | 24863   | 111.34% | 28030 | 98.76%  |
| Mar   | 28787 | 30327   | 94.92%  | 33057 | 87.08%  |
| Apr   | 28971 | 41048   | 70.58%  | 34636 | 83.64%  |
| May   | 29319 | 37292   | 78.62%  | 31885 | 91.95%  |
| June  | 31400 | 33273   | 94.37%  | 34837 | 90.13%  |
| July  | 30129 | 31290   | 96.29%  | 31674 | 95.12%  |
| Aug   | 29429 | 29517   | 99.70%  | 30436 | 96.69%  |
| Sept  | 29073 | 26745   | 108.70% | 29217 | 99.51%  |
|       |       |         |         |       |         |