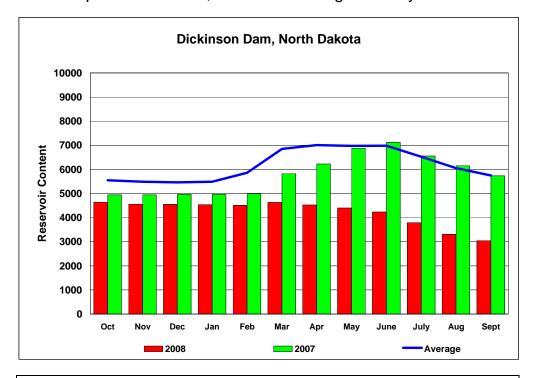

Data for September, 2008 Comparison of 2008, 2007 and Average Monthly Content

## Reservoir Content for Water Year 2008 Current End-of-Month Content, and 2008 as Percent of Average and 2008 as Percent of 2007

|       |      |         | 2008   |      | 2008    |
|-------|------|---------|--------|------|---------|
| Month | 2008 | Average | to Ave | 2007 | to 2007 |
|       |      |         |        |      |         |
| Oct   | 4648 | 5545    | 83.82% | 4946 | 93.97%  |
| Nov   | 4562 | 5487    | 83.14% | 4946 | 92.24%  |
| Dec   | 4554 | 5460    | 83.41% | 4962 | 91.78%  |
| Jan   | 4531 | 5489    | 82.55% | 4962 | 91.31%  |
| Feb   | 4515 | 5861    | 77.03% | 4987 | 90.54%  |
| Mar   | 4632 | 6849    | 67.63% | 5824 | 79.53%  |
| Apr   | 4523 | 7004    | 64.58% | 6227 | 72.64%  |
| May   | 4400 | 6974    | 63.09% | 6881 | 63.94%  |
| June  | 4236 | 6980    | 60.69% | 7130 | 59.41%  |
| July  | 3790 | 6520    | 58.13% | 6558 | 57.79%  |
| Aug   | 3308 | 6051    | 54.67% | 6160 | 53.70%  |
| Sept  | 3043 | 5749    | 52.93% | 5733 | 53.08%  |
|       |      |         |        |      |         |