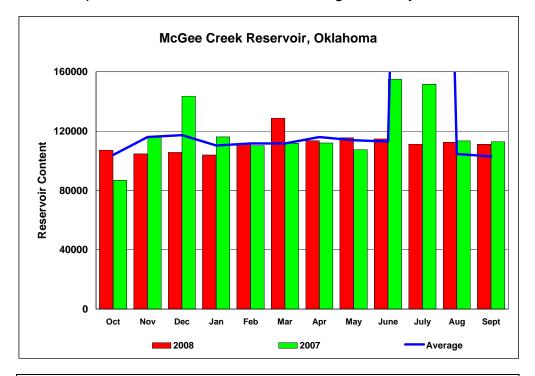

Data for September, 2008 Comparison of 2008, 2007 and Average Monthly Content

## Reservoir Content for Water Year 2008 Current End-of-Month Content, and 2008 as Percent of Average and 2008 as Percent of 2007

|       |        |         | 2008    |        | 2008    |
|-------|--------|---------|---------|--------|---------|
| Month | 2008   | Average | to Ave  | 2007   | to 2007 |
|       |        |         |         |        |         |
| Oct   | 107218 | 103877  | 103.22% | 86741  | 123.61% |
| Nov   | 104623 | 115946  | 90.23%  | 116403 | 89.88%  |
| Dec   | 105634 | 117270  | 90.08%  | 143647 | 73.54%  |
| Jan   | 103916 | 110272  | 94.24%  | 116043 | 89.55%  |
| Feb   | 110856 | 111700  | 99.24%  | 110122 | 100.67% |
| Mar   | 128829 | 111678  | 115.36% | 111749 | 115.28% |
| Apr   | 113549 | 116001  | 97.89%  | 112022 | 101.36% |
| May   | 115605 | 113817  | 101.57% | 107470 | 107.57% |
| June  | 114732 | 112969  | 101.56% | 155004 | 74.02%  |
| July  | 111244 | 1009169 | 11.02%  | 151536 | 73.41%  |
| Aug   | 112529 | 104550  | 107.63% | 113431 | 99.20%  |
| Sept  | 111127 | 102900  | 108.00% | 112803 | 98.51%  |
|       |        |         |         |        |         |