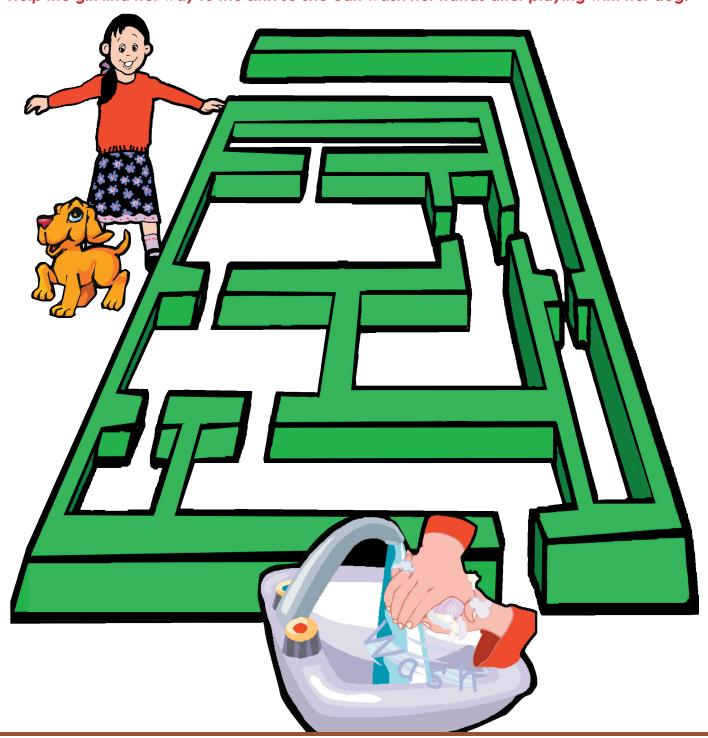

Help the girl find her way to the sink so she can wash her hands after playing with her dog.

Express Your Health!

Be Safe & Protect Yourself

Protect yourself while doing your favorite activities. Find and circle the following words related to staying safe.