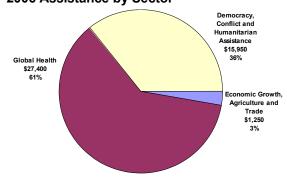

## FY 2006 Assistance by Account

## **Objectives and Budget**

| Objective                       | SO Number | FY 2004 | FY 2005 | FY 2006 |
|---------------------------------|-----------|---------|---------|---------|
| HIV/AIDS & Family Health        | 442-009   | 30,360  | 28,700  | 27,400  |
| Democracy and Human Rights      | 442-010   | 16,650  | 20,314  | 15,950  |
| Improving Basic Education       | 442-011   | 2,000   | 6,000   | 1,250   |
|                                 |           |         |         |         |
| Total (in thousands of dollars) |           | 49,010  | 55,014  | 44,600  |