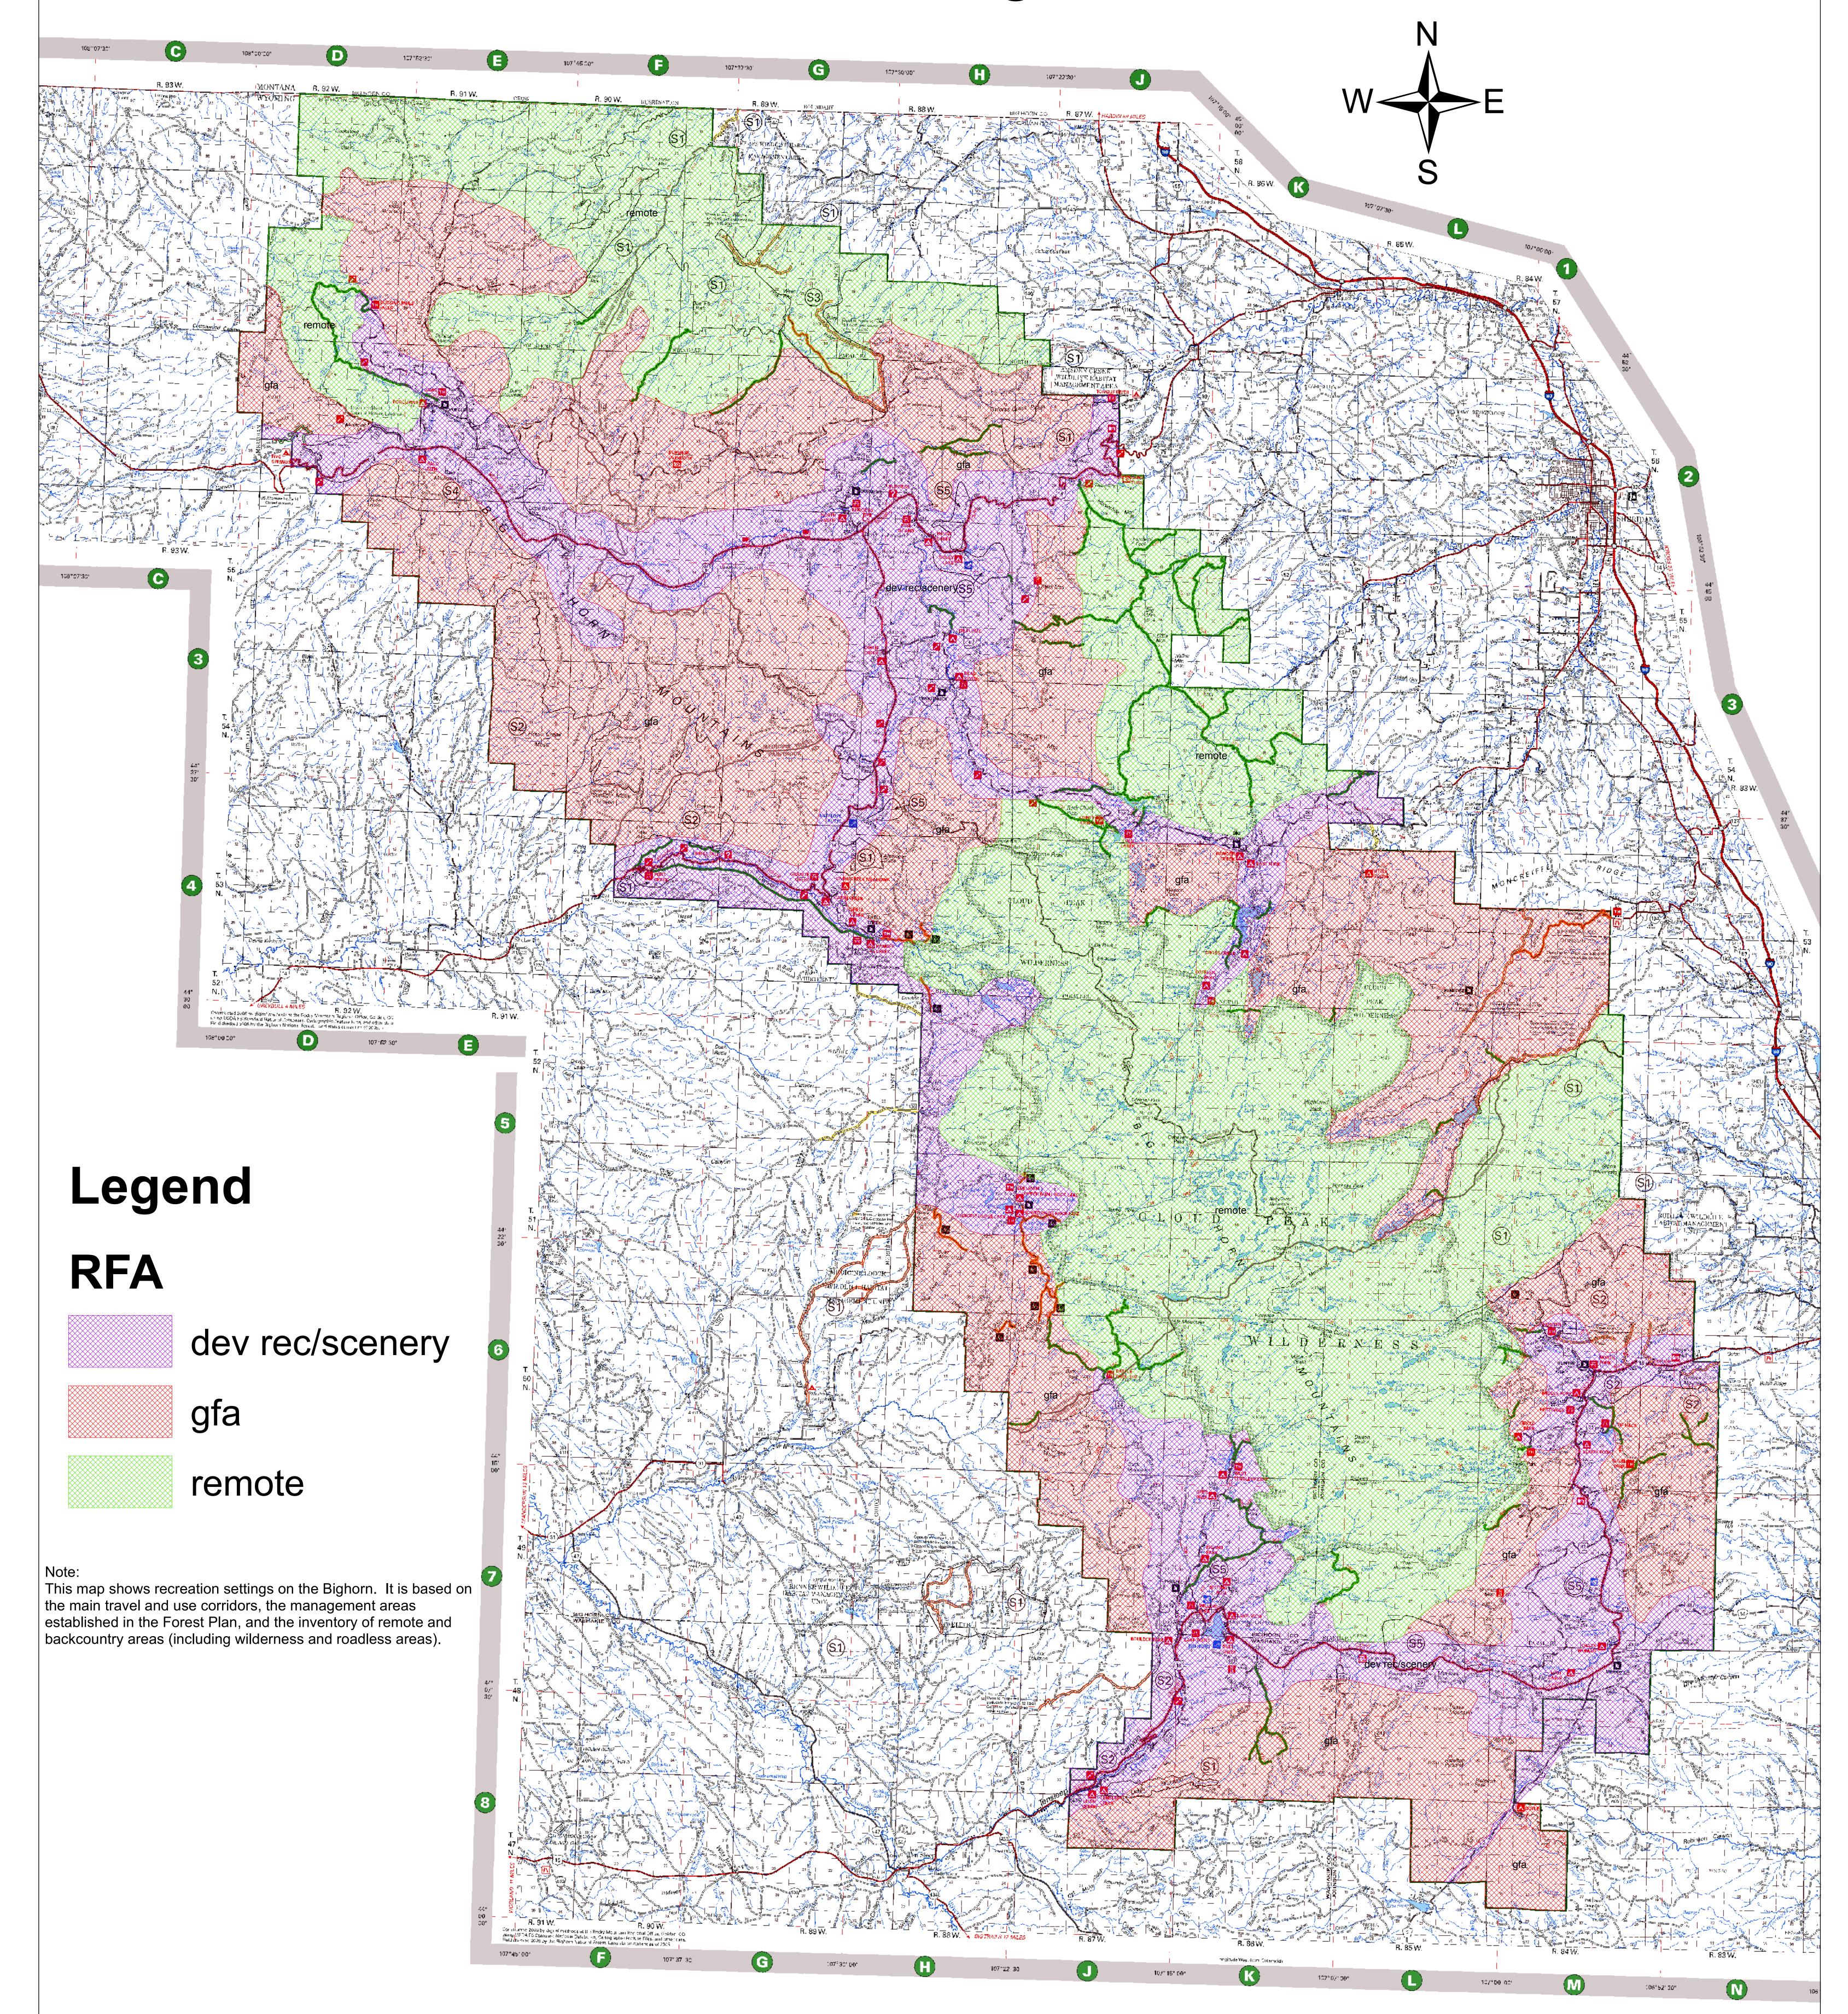

## Recreation Facility Analysis Bighorn National Forest

Disclaimer: The Forest Service uses the most current and complete data it has available. GIS data and product accuracy may vary. They may be: developed from sources of differing accuracy, accurate only at certain scales, based on modeling or interpretation, incomplete while being created or revised, have represented features not in accurate geographic locations, etc... The Forest Service makes no expressed or implied warranty, including warranty of merchantability and fitness, with respect to the charact er, function, or capabilities of the data or their appropriateness for any user's purposes. The Forest Service reserves the right to correct, update, modify, or replace this geospatial information without notification. For more information, contact the B ighorn National Forest Supervisor's Office (2013 Eastside Second Street, Sheridan, WY 82801, 307-674-2600).