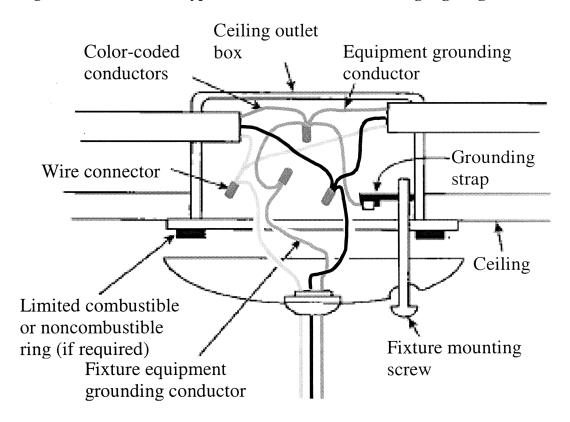

## §3285.702 [Corrected]

On page 59390, Figure A to §3285.702 is reprinted as shown below:

## Model Manufactured Home Installation Standards

Correction

In rule document 07–5004 beginning on page 59338 in the issue of Friday,

Figure A to § 3285.702 Typical Installation of Chain-Hung Lighting Fixture.