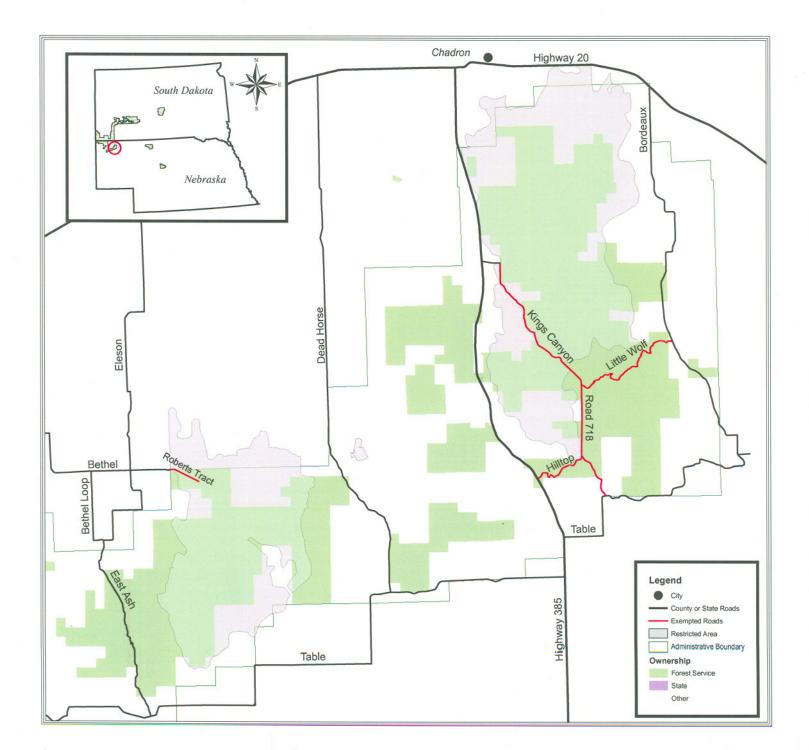

### ORDER EMERGENCY FIRE CLOSURE NEBRASKA NATIONAL FOREST PINE RIDGE RANGER DISTRICT

Pursuant to 16 U.S.C. 551, 36 CFR § 261.50(a), and 36 CFR § 261.50(b), the following acts are prohibited on National Forest System lands within the Nebraska National Forest, Pine Ridge Ranger District, in Dawes County with the state of Nebraska affected by the Spotted Tail and Roberts Tract Fires ("the restricted area"). The restricted area is depicted on the attached map, hereby incorporated into this Order as Exhibit A.

#### **EXEMPTIONS:**

Pursuant to 36 CFR § 261.50(e), the following persons are exempt from this Order:

Persons possessing or using a motor vehicle on the following existing National Forest System roads 36 CFR 261.56:

Road #717 – Hilltop Road (Job Corp Bypass) Road # 718 Road #720 - Kings Canyon Road Road #723 – Little Wolf Road Road #737 – Roberts Tract Road

Any Federal, State or Local Officer or member of an organized firefighting and rehabilitation forces in the performance of an official duty.

# 2006 Fire Restriction Order Exhibit A

## Nebraska National Forest Pine Ridge Ranger District