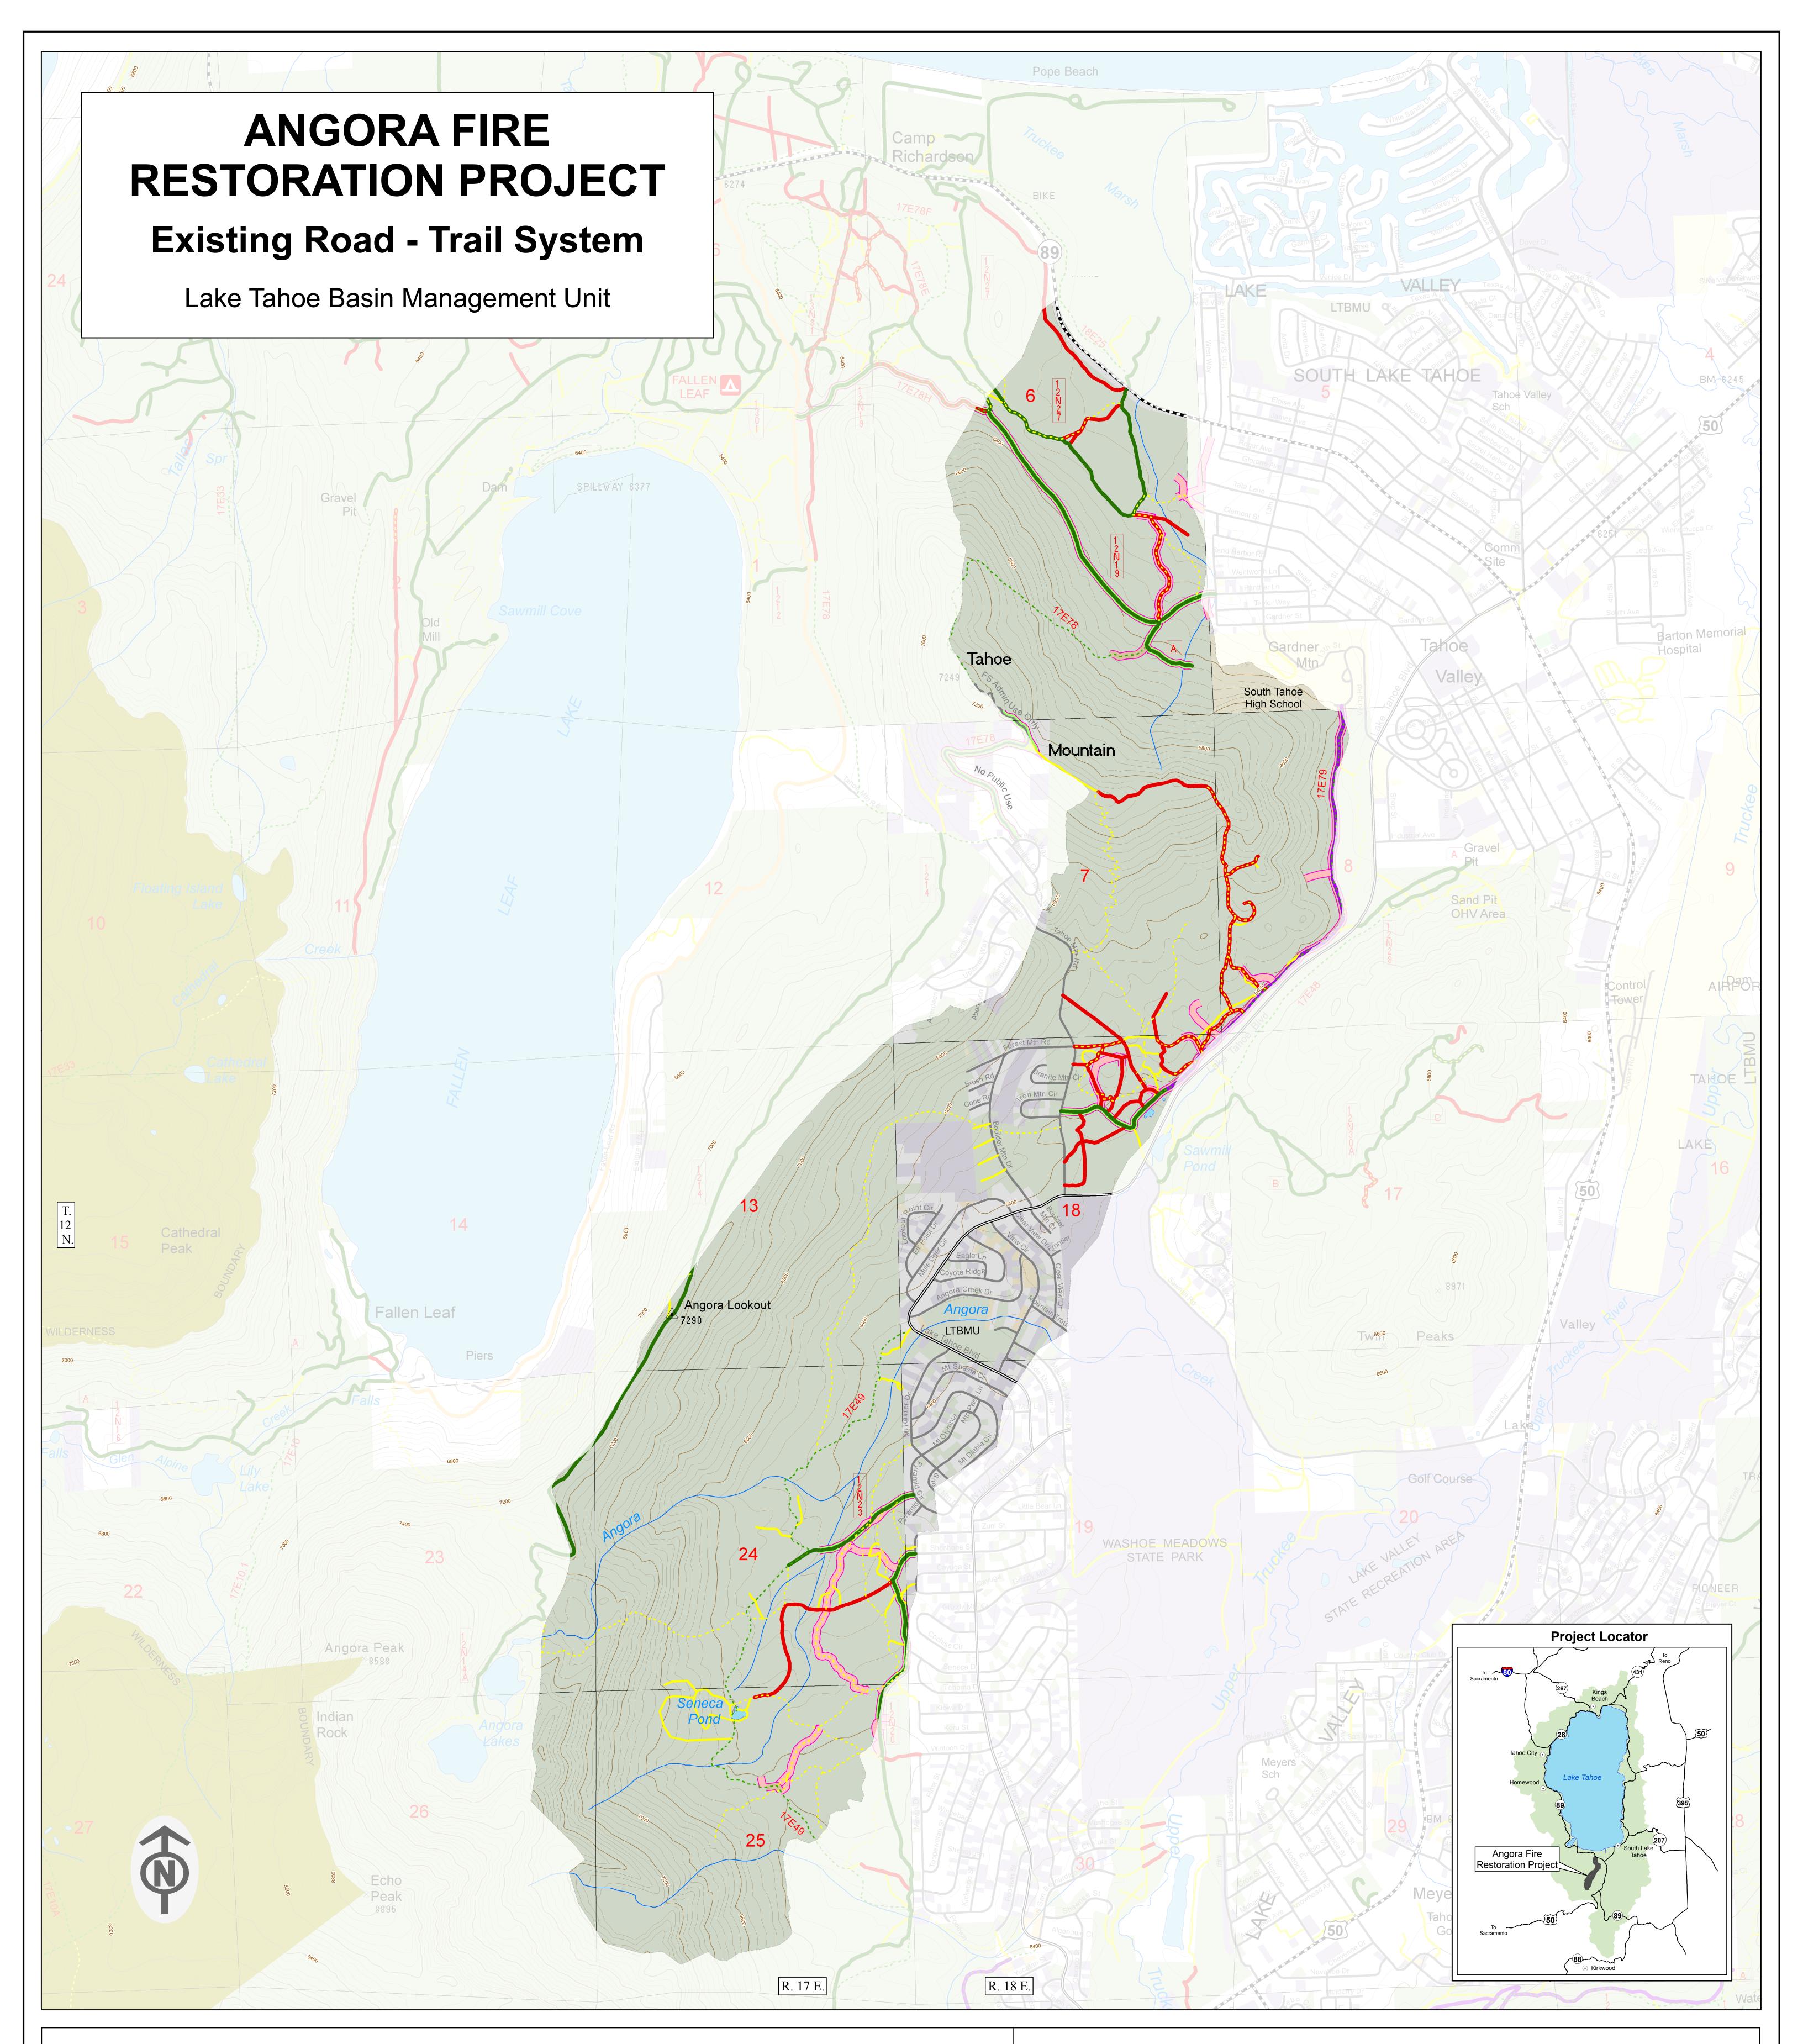

Angora Fire Restoration **Transportation System BAER Treatment Type** Land Status  $\square$ Project Area Highway National Forest - LTBMU Convert to Trail National Forest System Road - Trail Status Arterial Local National Forest Wilderness Maintenance National Forest System Road Local City/County Road State Obliterate Decommissioned Road Unverified Local Road County National Forest Highway (Opportunities for Other Governmental Entity Adoption/Obliteration) Trail Conversion Nonsystem System Trail Private والمستعمر المستعمر National Forest System Trail (Opportunities for Adoption/Obliteration)