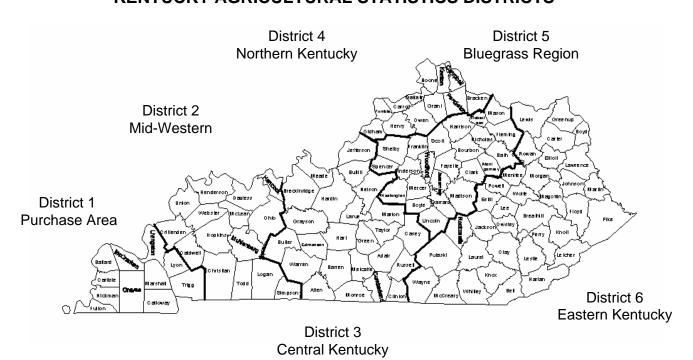

CULT NATIONAL

AGRICULTURAL
STATISTICS
SERVICE

Released: March 9, 2007

| District and County | December 1<br>2005 | December 1<br>2006 |
|---------------------|--------------------|--------------------|
| County              | (Number)           |                    |
|                     | (Mulliber)         |                    |
| DISTRICT 1          | 35,200             | 32,000             |
| DISTRICT 2          | 150,400            | 108,700            |
| DISTRICT 3          | 161,700            | 147,700            |
| DISTRICT 4          | 1,700              | 1,500              |
| DISTRICT 5          | 13,500             | 12,400             |
| DISTRICT 6          | 7,500              | 7,700              |
| KENTUCKY            | 370,000            | 310,000            |
|                     |                    |                    |

## KENTUCKY AGRICULTURAL STATISTICS DISTRICTS