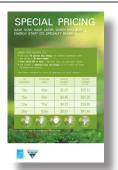

# 7" x 11" In-Store Aisle Talker

Display full color signs at retail locations to inform consumers of special pricing.