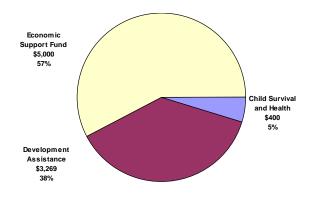

## FY 2006 Assistance by Sector

## **Objectives and Budget**

| Objective                       | SO Number | FY 2004 | FY 2005 | FY 2006 |
|---------------------------------|-----------|---------|---------|---------|
| Reintegration                   | 636-001   | 3,968   | 6,418   | 4,693   |
| Strengthening Democracy         | 636-002   | 4,788   | 4,534   | 3,976   |
|                                 |           |         |         |         |
| Total (in thousands of dollars) |           | 8,756   | 10,952  | 8,669   |