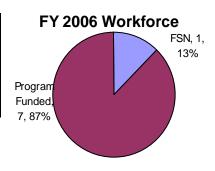

## **Administrative Expenses and Workforce**

| Administrative Expenses         | FY 2004 | FY 2005 | FY 2006 |
|---------------------------------|---------|---------|---------|
| Mission Allocation              |         | 148     | 151     |
| USDH Salaries & Benefits        |         |         |         |
| Program Funds                   | 269     | 269     | 269     |
|                                 |         |         |         |
| Total (in thousands of dollars) | 269     | 417     | 420     |
|                                 |         |         |         |