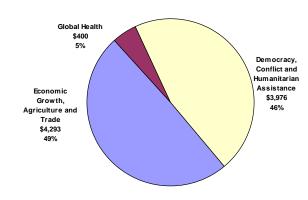

## FY 2006 Assistance by Sector

## **Objectives and Budget**

| Objective                       | SO Number | FY 2004 | FY 2005 | FY 2006 |
|---------------------------------|-----------|---------|---------|---------|
| Reintegration                   | 636-001   | 3,968   | 6,418   | 4,693   |
| Strengthening Democracy         | 636-002   | 4,788   | 4,534   | 3,976   |
|                                 |           |         |         |         |
| Total (in thousands of dollars) |           | 8,756   | 10,952  | 8,669   |