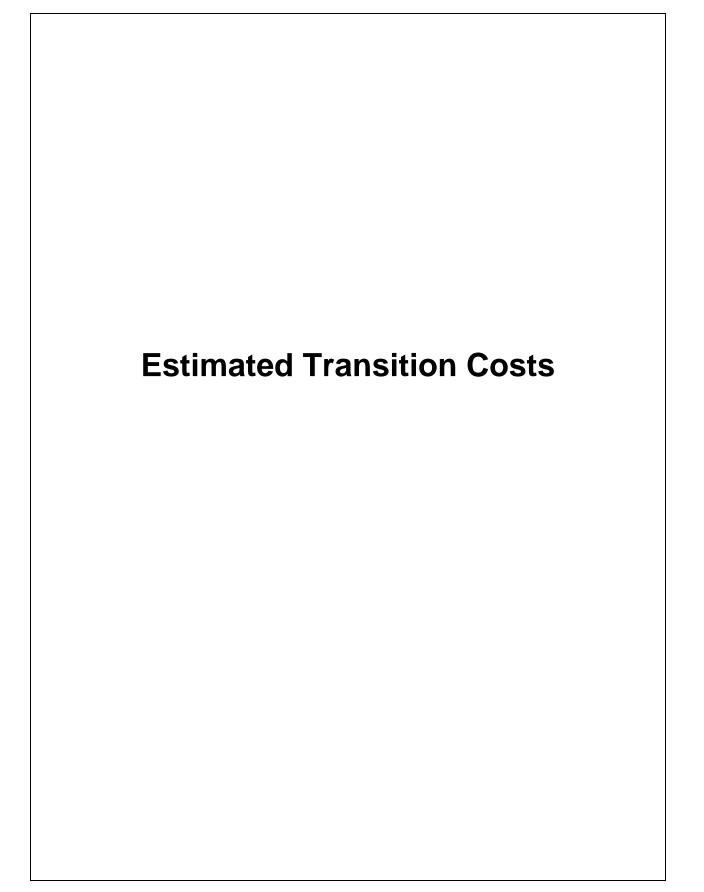

## **Estimated Transition Costs**

| Subtotal Costs Related to Provider Policies or Contracts      | \$1,163,906 | - \$1,701,176 |
|---------------------------------------------------------------|-------------|---------------|
|                                                               |             |               |
| Subtotal                                                      | \$205,000   |               |
| Medical/Dental/Vision Coverage for first 30 days              | \$106,000   |               |
| Stipend, tuition and hiring for additional paramedic trainees | \$99,000    |               |
| Requested of King County by Fire Departments and negotiable   |             |               |
| Subtotal                                                      | \$958,906   | - \$1,496,176 |
| Potential payout of sick leave including benefits             | \$324,481   | - \$861,751   |
| Potential payout of vacation including benefits               | \$634,425   |               |
| Responsibility of King County EMS and negotiable              |             |               |
| Transition Costs Related to Provider Policies or Contracts    | at 100%     |               |
|                                                               |             | If sick leave |

| Operational Transition Costs                                |           |  |
|-------------------------------------------------------------|-----------|--|
| Requested of King County by Fire Departments and negotiable |           |  |
| Identity Change (patch, stationary, vehicle lettering, etc  | \$15,000  |  |
| Employee Transition Meetings                                | \$40,000  |  |
| Change/Stress Management Classes & Counseling               | \$60,000  |  |
| Firefighter Training for Paramedics                         | \$150,000 |  |
| Contingency                                                 | \$150,000 |  |
| Subtotal Costs Related to Operational Transition Costs      | \$415,000 |  |

| TOTAL FOR LEVY PERIOD | \$1,578,906 | - \$2,116,176 |
|-----------------------|-------------|---------------|