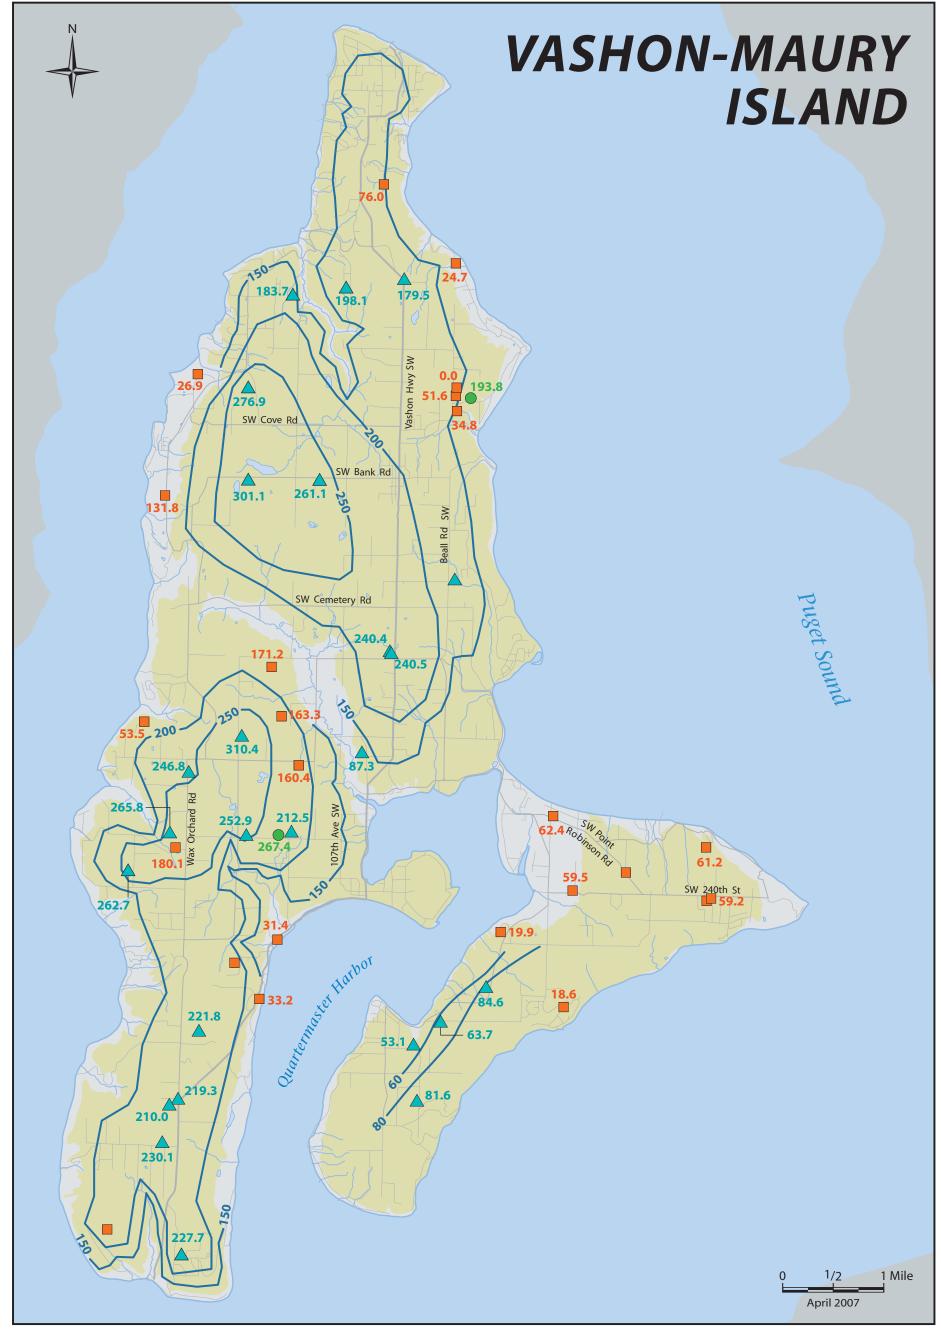

## Figure 19 Groundwater Elevations in Vashon Advance Outwash Aquifer

- Vashon Advance Outwash (Qva)
- -150 Water Table Contour and Level (feet above MSL)
  - Qvr (Higher unit) Sites
  - 🔺 🛛 Qva Sites
  - Qpf (Lower units) Sites

The information included on this map has been compiled from a variety of sources and is subject to change without notice. King County makes no representations or warranties, express or implied, as to accuracy, completeness, timeliness, or rights to the use of such information. King County shall not be liable for any general, special, indirect, incidental, or consequential damages including, but not limited to, lost revenues or lost profits resulting from the use or misuse of the information contained on this map. Any sale of this map or information on this map is prohibited except by written permission of King County.

Map produced by King County DNRP WLR GIS and Visual Communications & Web Unit File name: 0704vmiGWwtrTABLE.ai wgab Data Sources: King County Datasets